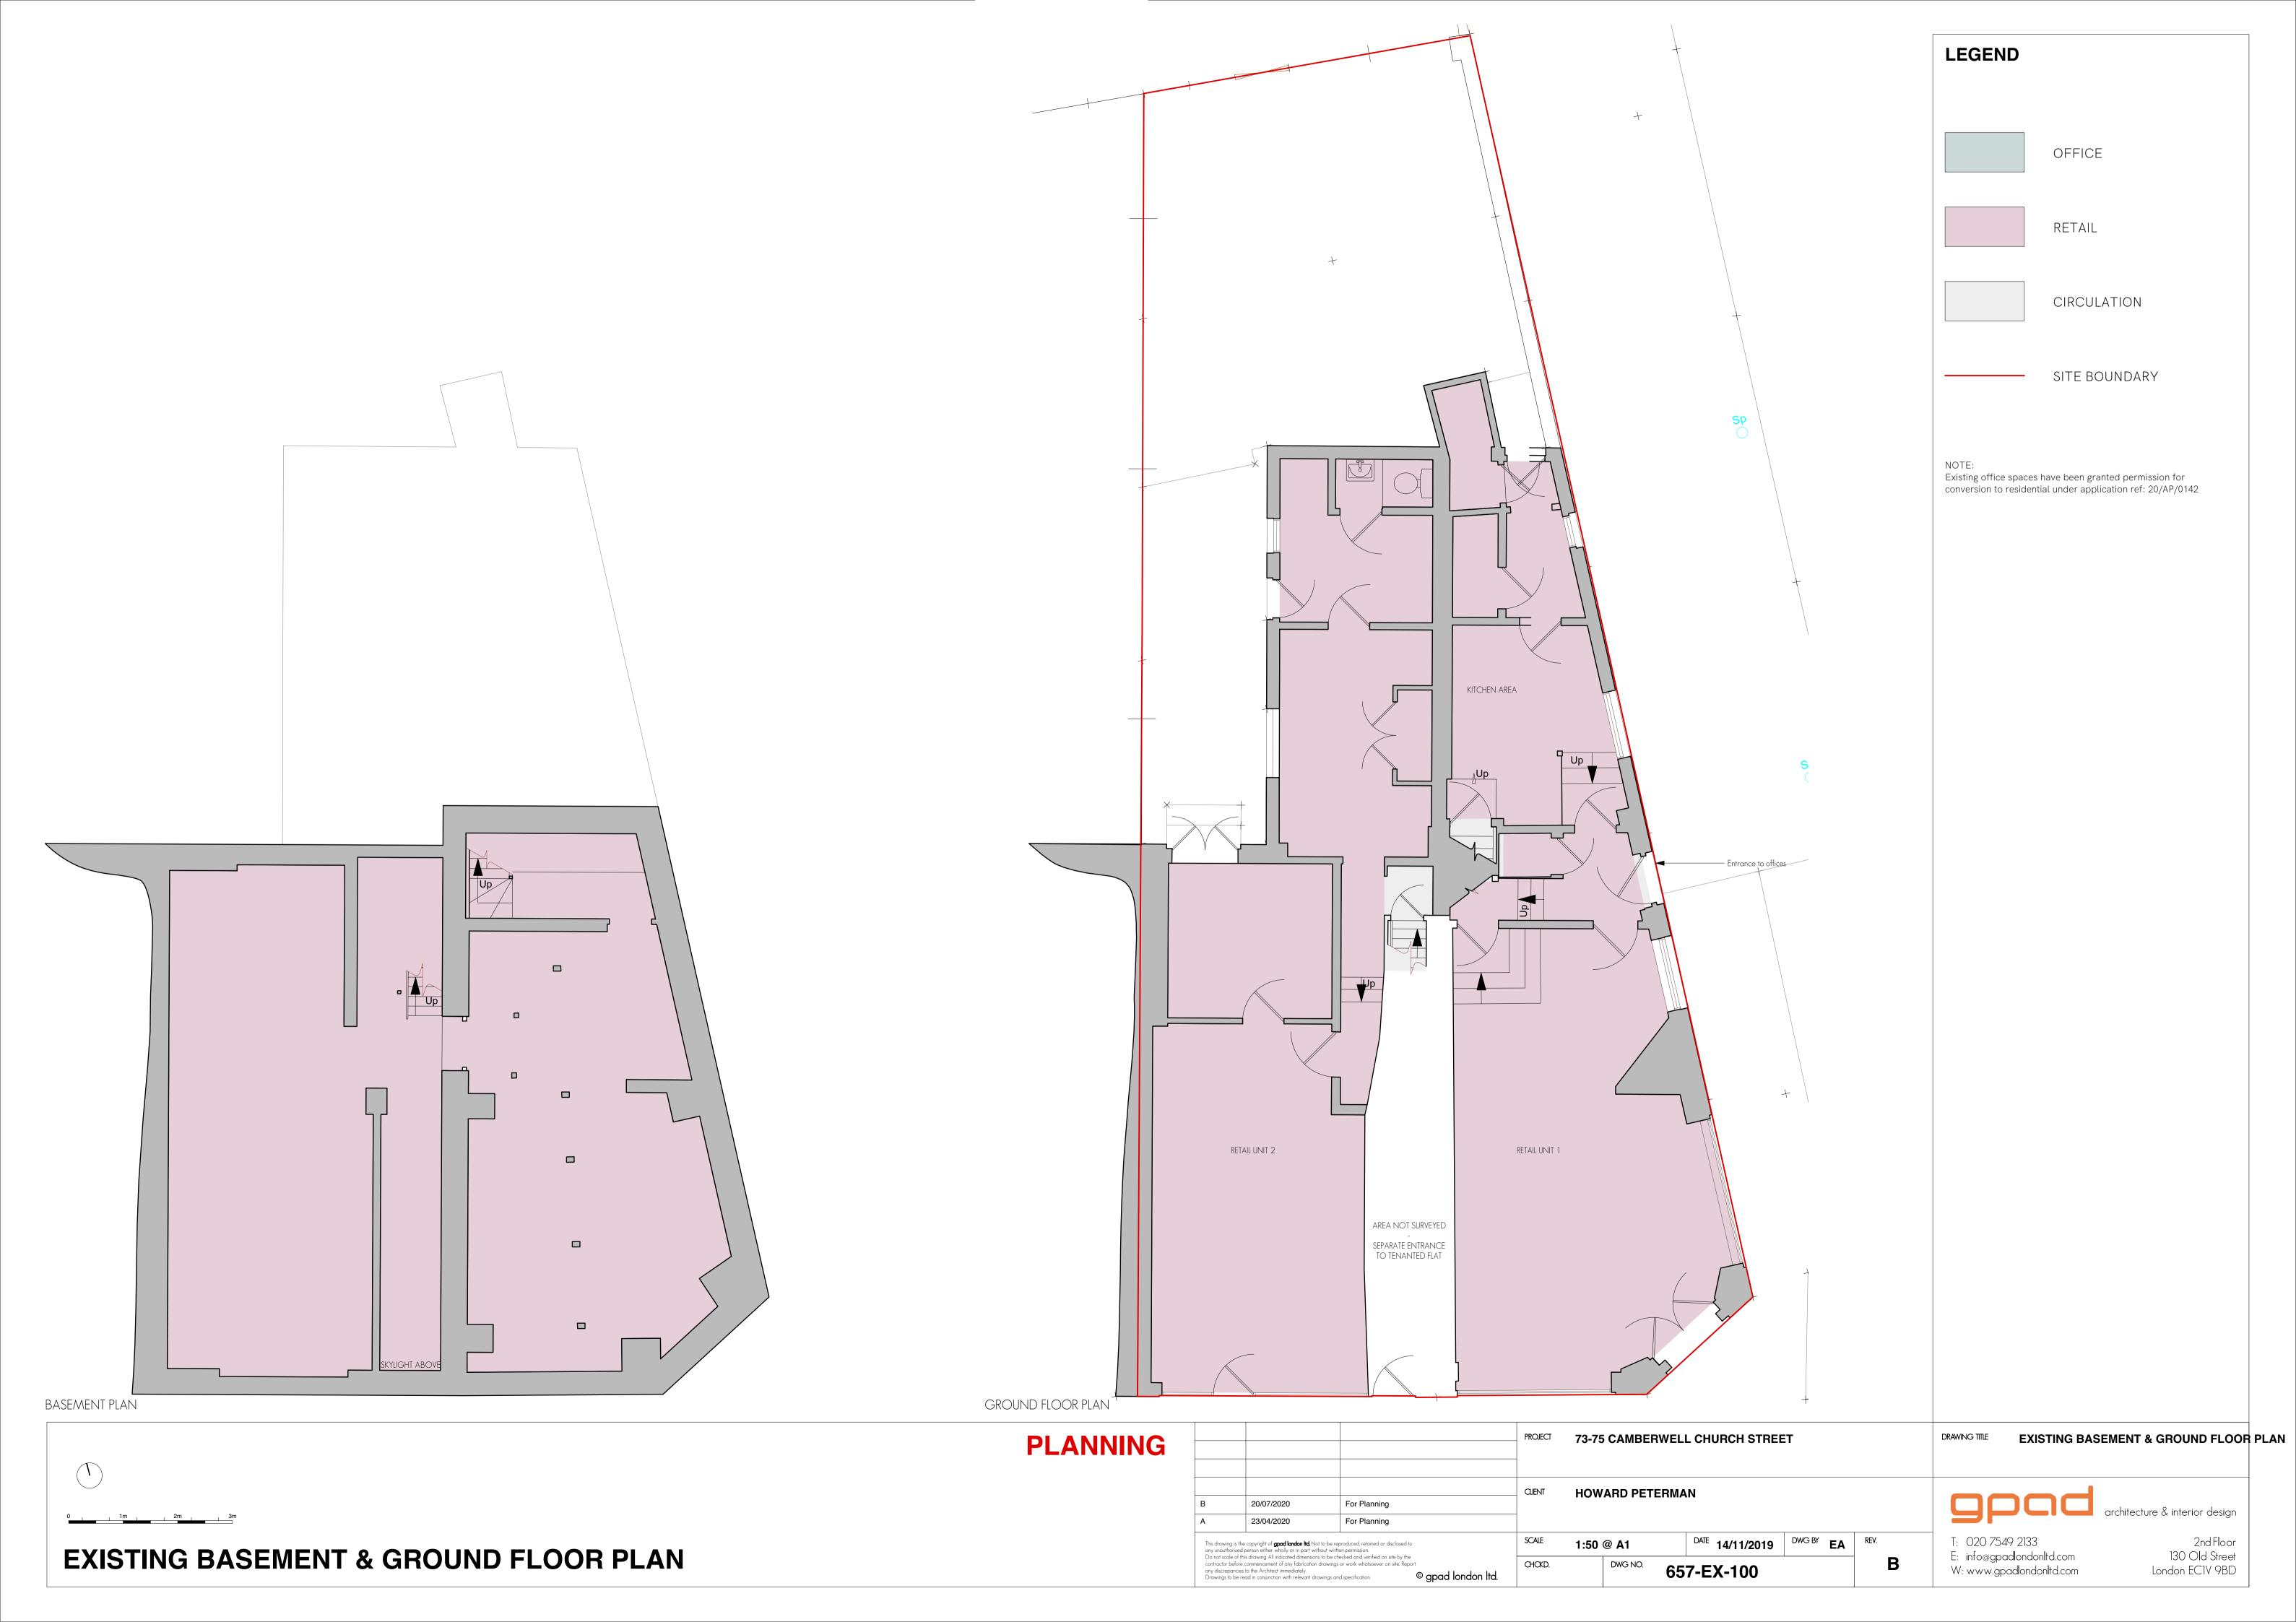

**LEGEND** OFFICE RETAIL CIRCULATION SITE BOUNDARY NOTE: Existing office spaces have been granted permission for conversion to residential under application ref: 20/AP/0142

| <b>PLANNING</b> |
|-----------------|
|-----------------|