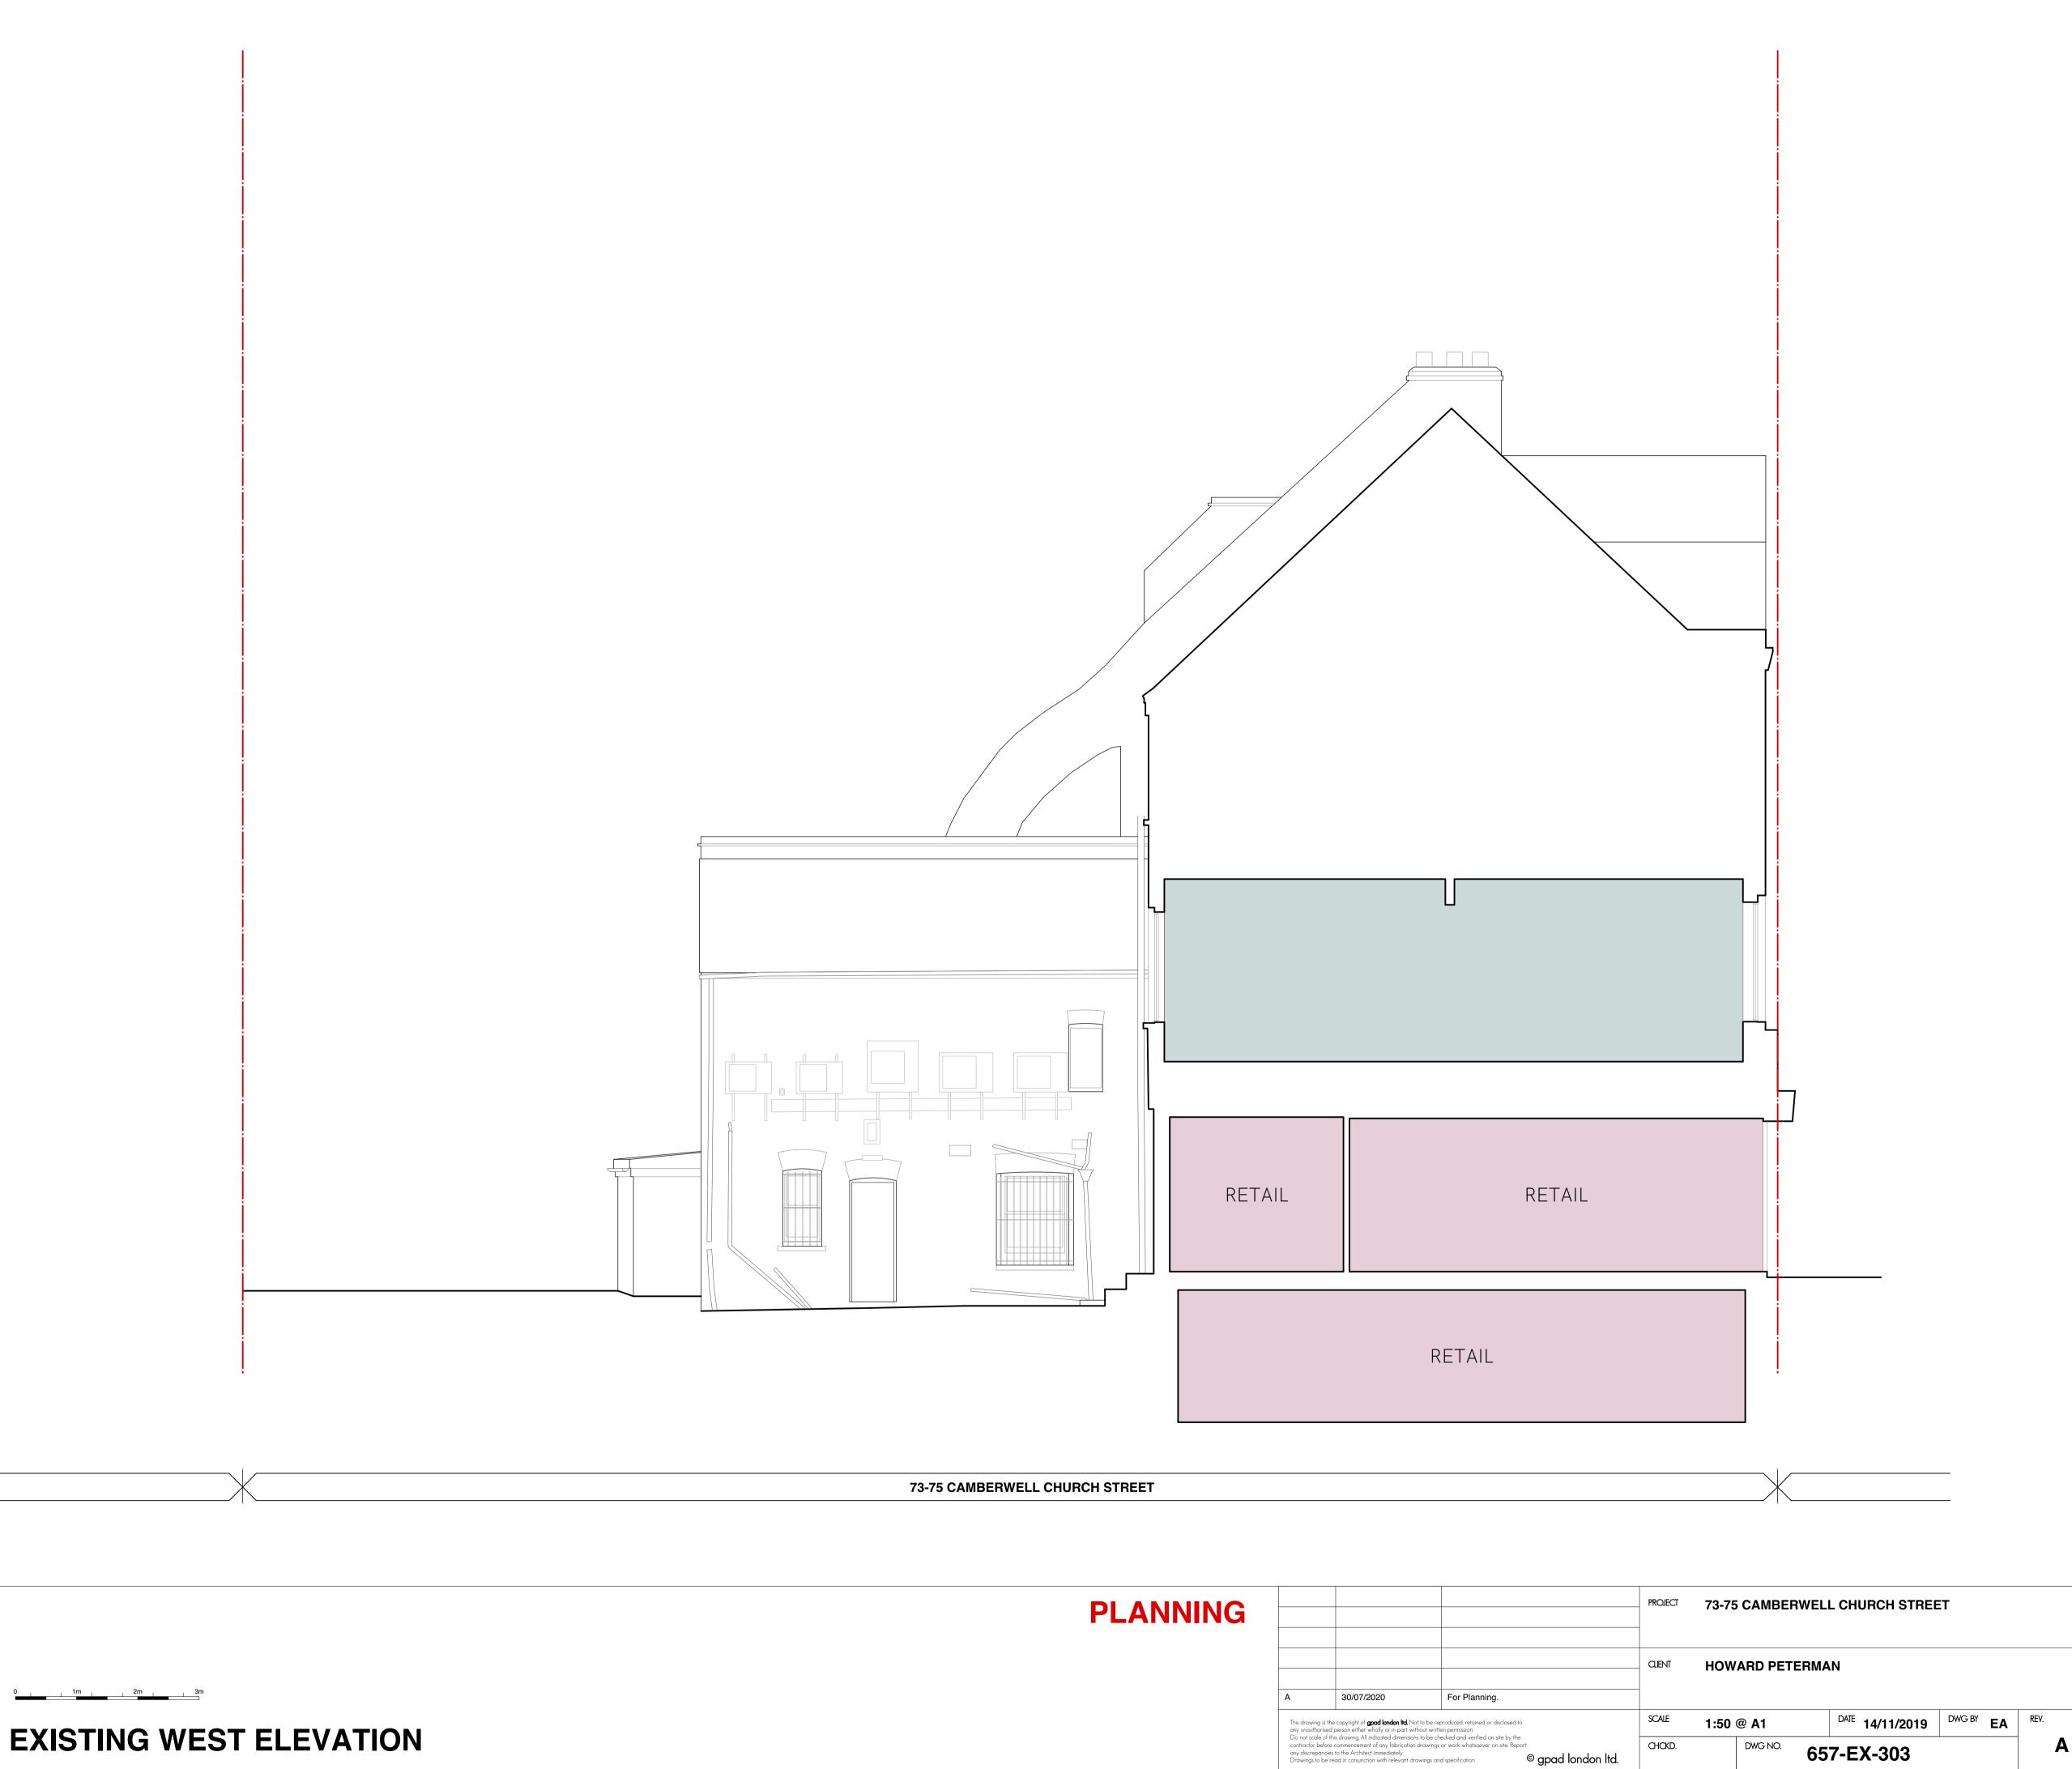

**LEGEND** OFFICE RETAIL CIRCULATION SITE BOUNDARY NOTE: Existing office spaces have been granted permission for conversion to residential under application ref: 20/AP/0142

| <b>PLANNING</b> |
|-----------------|
|-----------------|