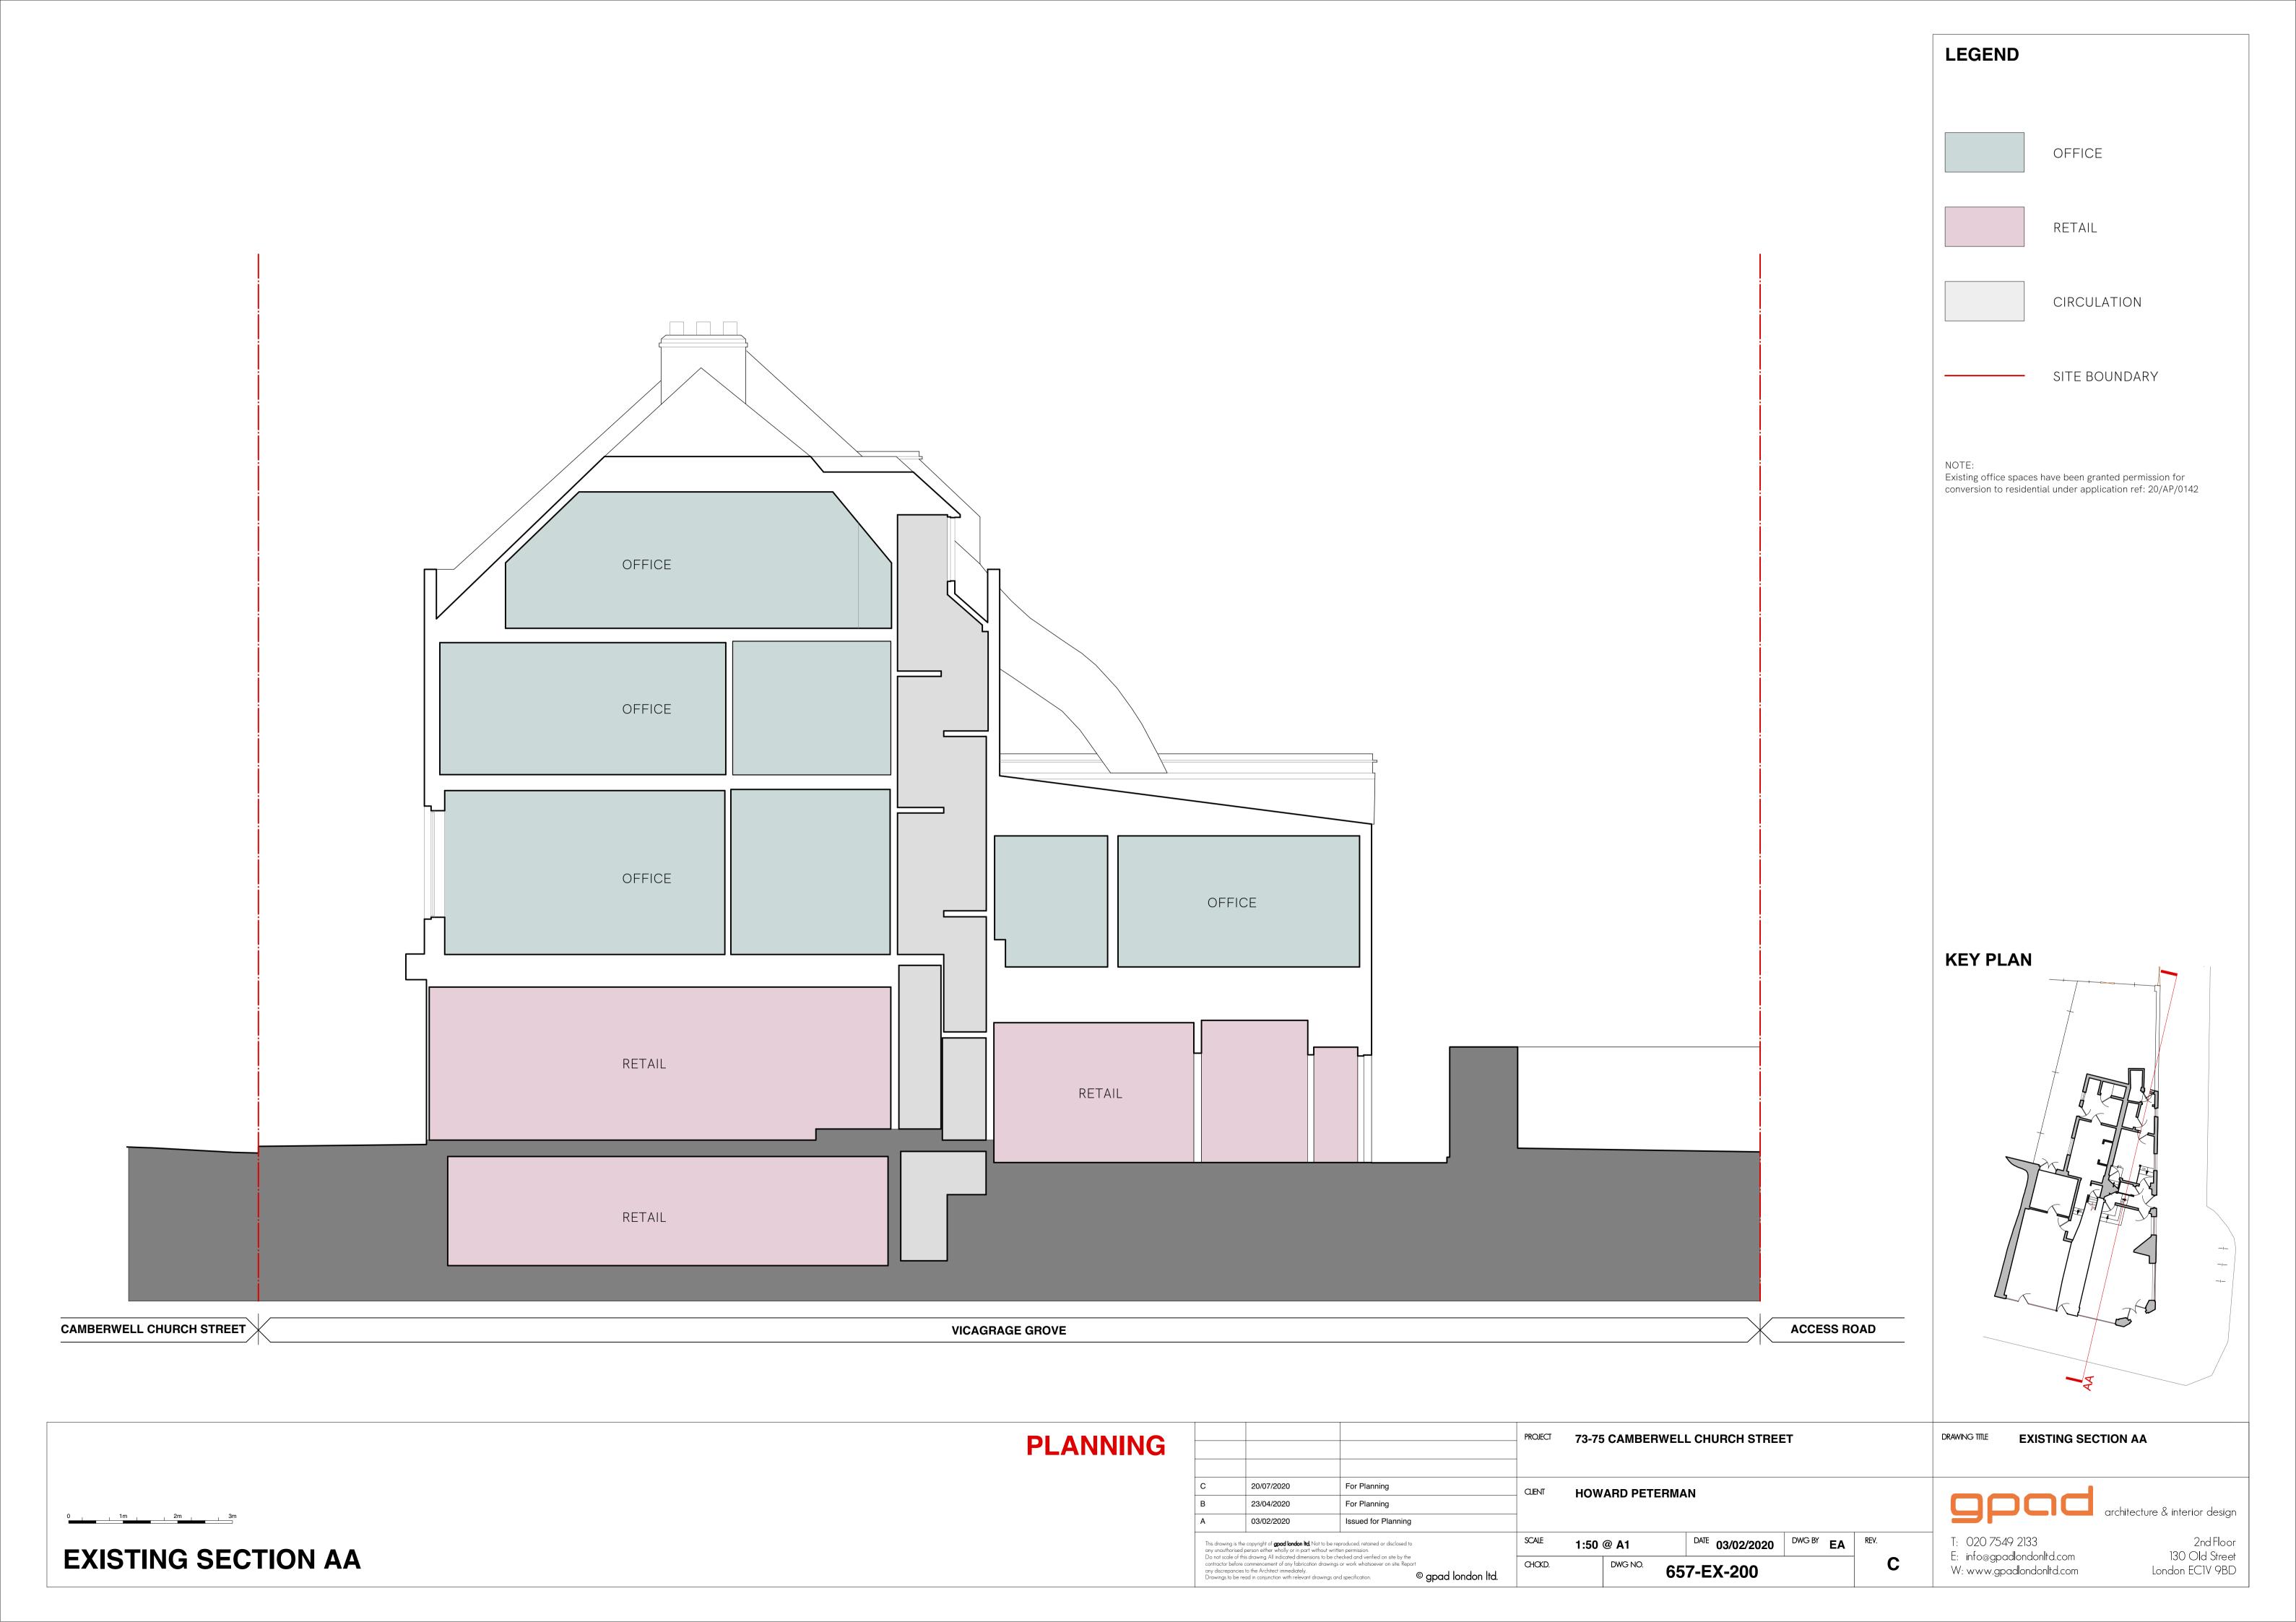

**LEGEND** OFFICE RETAIL CIRCULATION SITE BOUNDARY NOTE: Existing office spaces have been granted permission for conversion to residential under application ref: 20/AP/0142

| <b>PLANNING</b> |
|-----------------|
|-----------------|