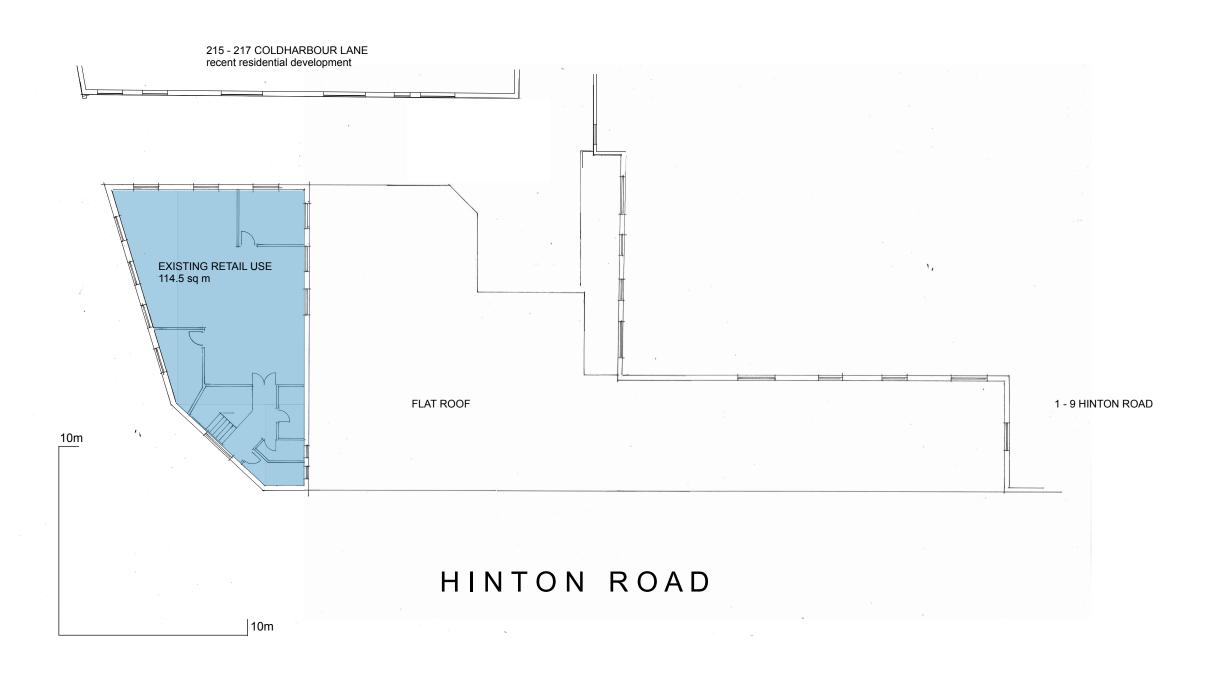

EXISTING GROUND FLOOR PLAN : 1:100 @ A1 : 1:200 @ A3 : 16th March 2020

 $\bigcirc$ D HARB 215 - 217 COLDHARBOUR LANE recent residential development private gated entrnce and passageway serving 215 - 217 Coldharbour Lane 00 N **EXISTING RETAIL USE** 114.5 sq m П 1 - 9 HINTON ROAD EXISTING SUI GENERIS USE 314.5 sq m 10m HINTON ROAD 10m