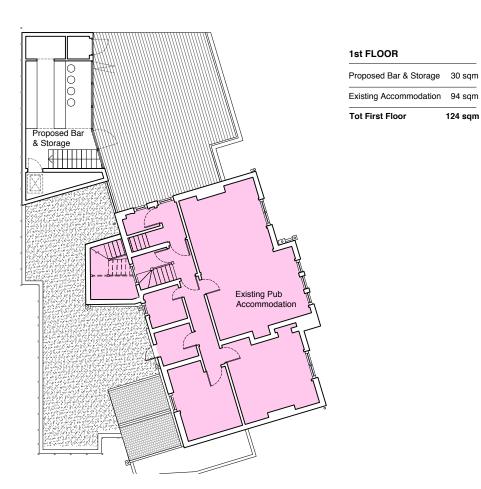

**Existing Pub Area and Toilets** 130 sqm

**Existing 1st Floor Pub Accommodation** 94 sqm

**Existing 2nd Floor Pub Accommodation** 58 sqm **Proposed Function Room** 68 sqm

28 sqm

17 sqm

30 sqm

10 sqm

Proposed Pub Kitchen