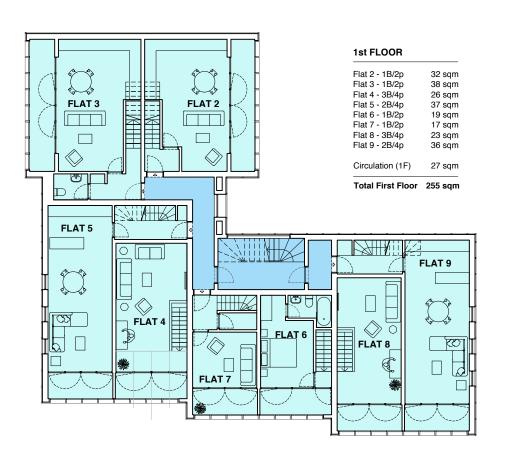

01 Proposed - Layout First Floor Plan P/101 | Scale 1:100@A1 1:200@A3

01. Copyright: This drawing must not be reproduced in whole or part without written consent from Vine Architecture Studio Limited 02. All dimensions to be checked and any discrepancies to be reported to Vine Architecture Studio prior to construction 03. Do not Scale from this drawing 04. This drawing may contain information from other professions or third parties. Vine Architecture Studio cannot accept responsibility for the integrity or accuracy of such information. 05. If in any doubt about the information in this drawing, ask Vine Architecture Studio without delay

## Notes:

- This drawing is for planning purposes only

Scalebar - 1:100 @ A1, 1:200 @A3

| Revision | Description                             | Date       |
|----------|-----------------------------------------|------------|
| 9        | Full Planning Application               | 23/10/2019 |
| 8        | Revised Planning Set                    | 18/10/2019 |
| 7        | Full Planning Application DRAFT         | 19/08/2019 |
| 6        | Planning Application FINAL DRAFT        | 21/06/2019 |
| 5        | Pre-Planning Application                | 21/12/2018 |
| 4        | Pre-Application FINAL DRAFT             | 18/12/2018 |
| 3        | Pre-planning DRAFT                      | 12/12/2018 |
| 2        | Revised lift, bike store and bin stores | 28/11/2018 |
| 1        | Proposed drawings DRAFT                 | 23/11/2018 |
| *        | Pre-Planning                            | 05/07/2018 |