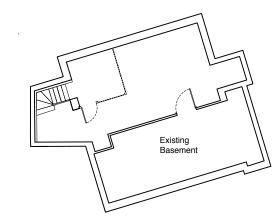

## BASEMENT

| Tot Basement                 | 70 sqm |
|------------------------------|--------|
| Existing basement (Retained) | 70 sqm |

124 sqm

01 Proposed - Basement Plan P/251 | Scale 1:100@A1 1:200@A3