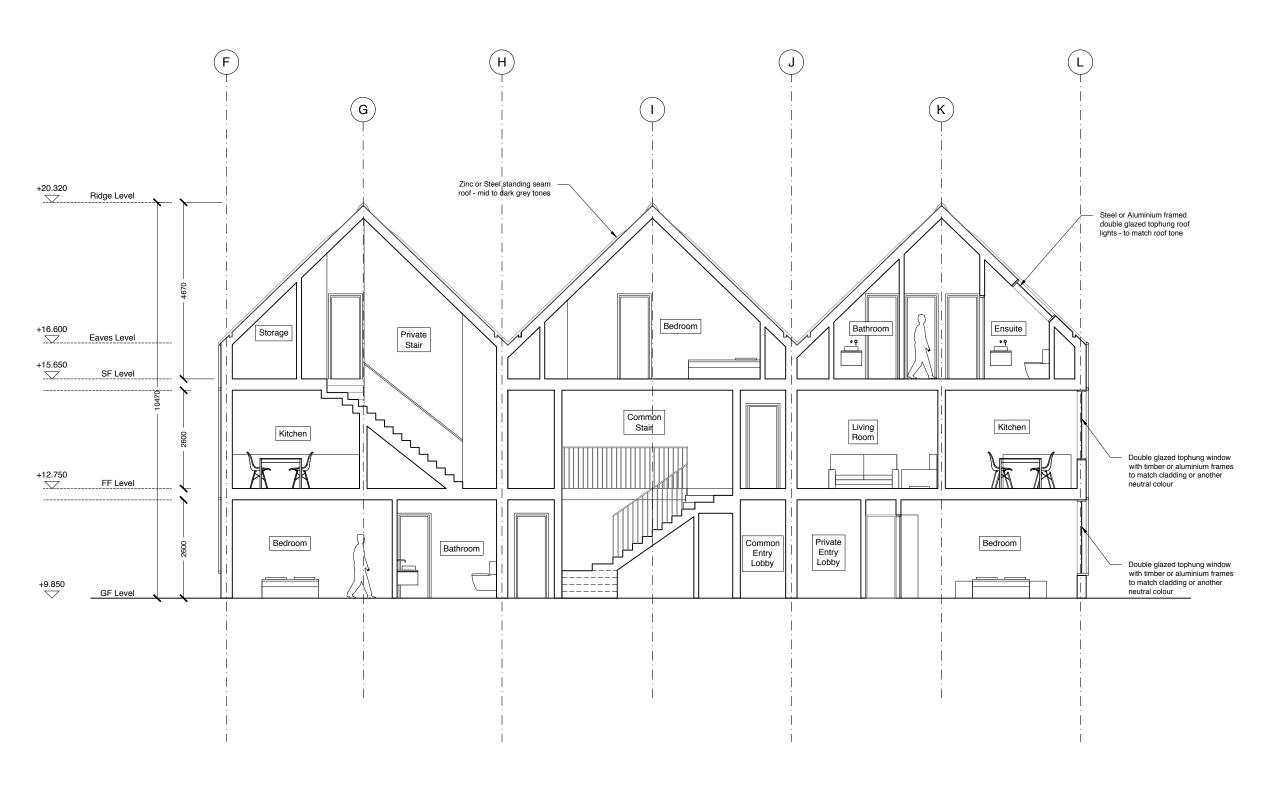

01 Proposed - Residential Section AA P/420 | Scale 1:50@A1 1:100@A3

01. Copyright: This drawing must not be reproduced in whole or part without written consent from Vine Architecture Studio Limited 02. All dimensions to be checked and any discrepancies to be reported to Vine Architecture Studio prior to construction 03. Do not Scale from this drawing 04. This drawing may contain information from other professions or third parties. Vine Architecture Studio cannot accept responsibility for the integrity or accuracy of such information. 05. If in any doubt about the information in this drawing, ask Vine Architecture Studio without delay

Tender

Construction As Built

132 Whitechapel Road, London E1 1JE www.vinearchitecture.com studio@vinearchitecture.com T 0207 377 5465 Information Discussion

Studio

| Tondoro End Troportido ETB                     |  |                     |                          |
|------------------------------------------------|--|---------------------|--------------------------|
| Project Name Ponders End Housing               |  |                     | Project Number<br>VINE92 |
| 23.10.2019 Scale Drawn by 1:50 @ A1 1:100 @ A3 |  |                     | Checked by               |
| Drawing Name Proposed Residential Section AA   |  | Drawing No<br>P/420 | Revision 3               |