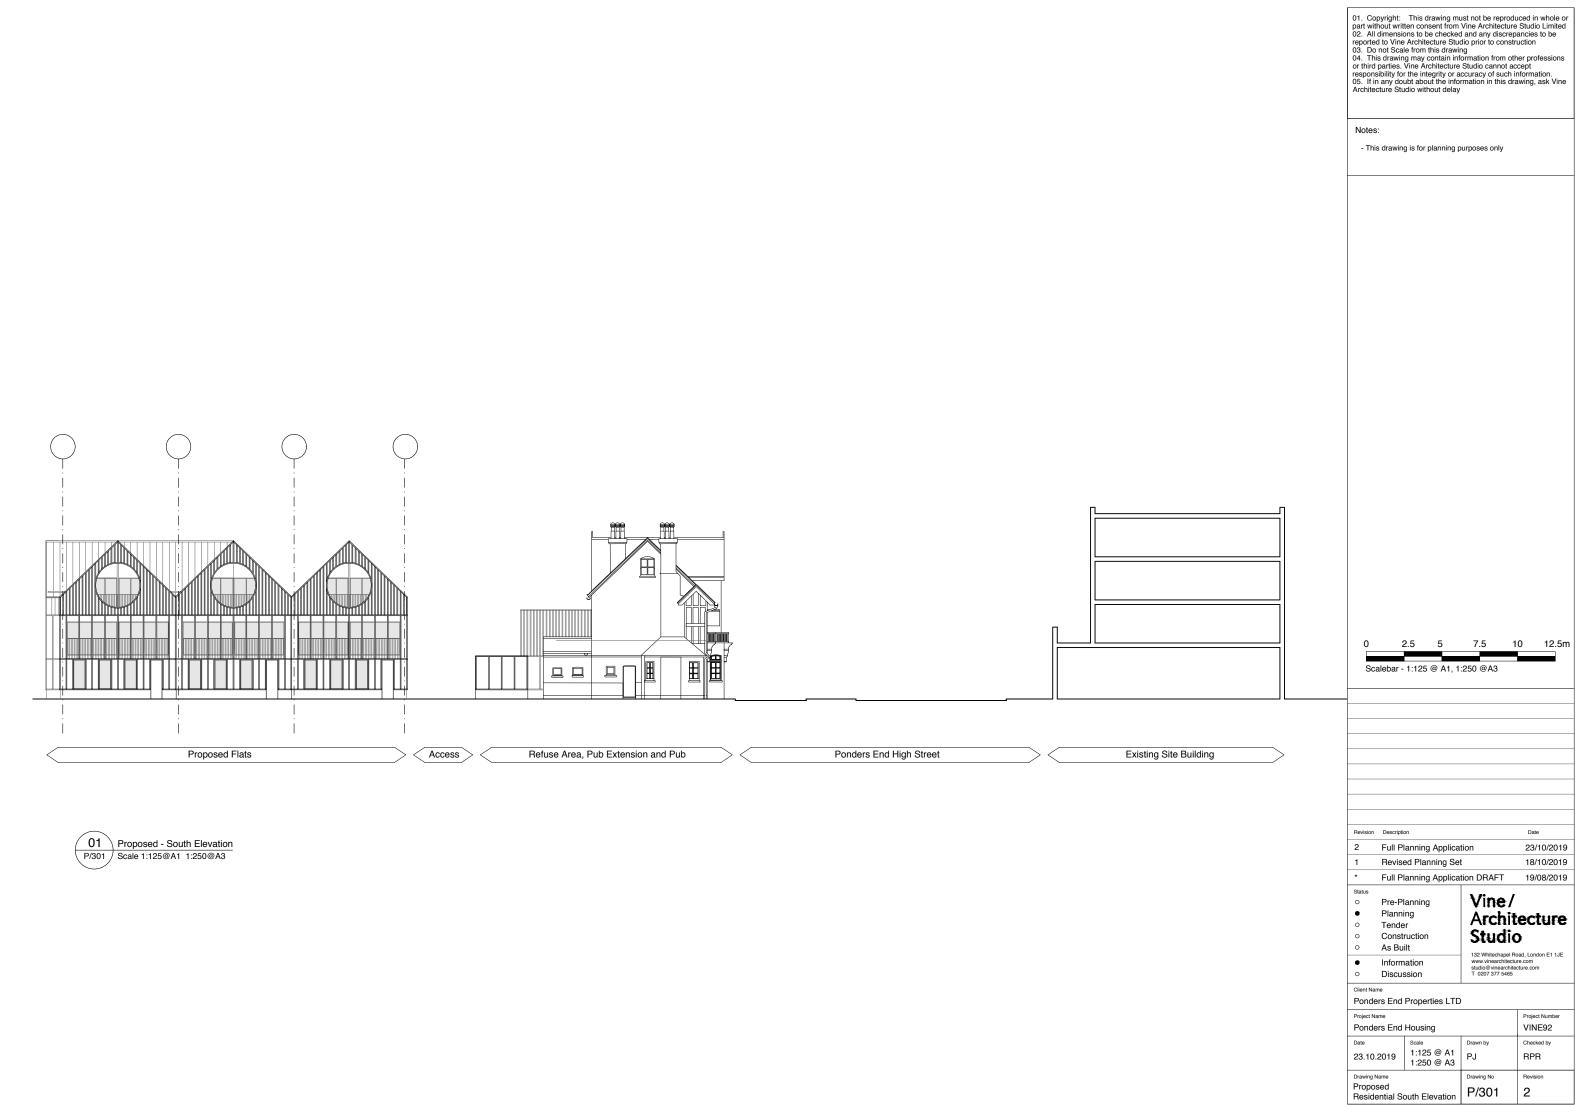

Proposed - Residential South Elevation
Scale 1:50@A1 1:100@A3

01. Copyright: This drawing must not be reproduced in whole or part without written consent from Vine Architecture Studio Limited 02. All dimensions to be checked and any discrepancies to be reported to Vine Architecture Studio prior to construction 03. Do not Scale from this drawing 04. This drawing may contain information from other professions or third parties. Vine Architecture Studio cannot accept responsibility for the integrity or accuracy of such information. 05. If in any doubt about the information in this drawing, ask Vine Architecture Studio without delay Notes: - This drawing is for planning purposes only Scalebar - 1:50 @ A1, 1:100 @ A3

Revision Description Date Full Planning Application 23/10/2019 Revised Planning Set 18/10/2019 Full Planning Application DRAFT 19/08/2019 Planning Application FINAL DRAFT 19/06/2019 Pre-Planning Application 21/12/2018 Pre-Application FINAL DRAFT 18/12/2018 Pre-planning DRAFT 12/12/2018 Proposed drawings DRAFT 23/11/2018

Pre-Planning
Planning
Tender
Construction
As Built

Vine /
Architecture
Studio

Information 132 Whitechapel Road, London E1 1JE www.vinearchitecture.com studio@vinearchitecture.com 1 0207 377 5465

Client Name
Ponders End Properties LTD

| Project Name                            |                         |            | Project Number |
|-----------------------------------------|-------------------------|------------|----------------|
| Ponders End Housing                     |                         |            | VINE92         |
| Date                                    | Scale                   | Drawn by   | Checked by     |
| 23.10.2019                              | 1:50 @ A1<br>1:100 @ A3 | PJ         | RPR            |
| Drawing Name                            |                         | Drawing No | Revision       |
| Proposed<br>Residential South Elevation |                         | P/321      | 7              |