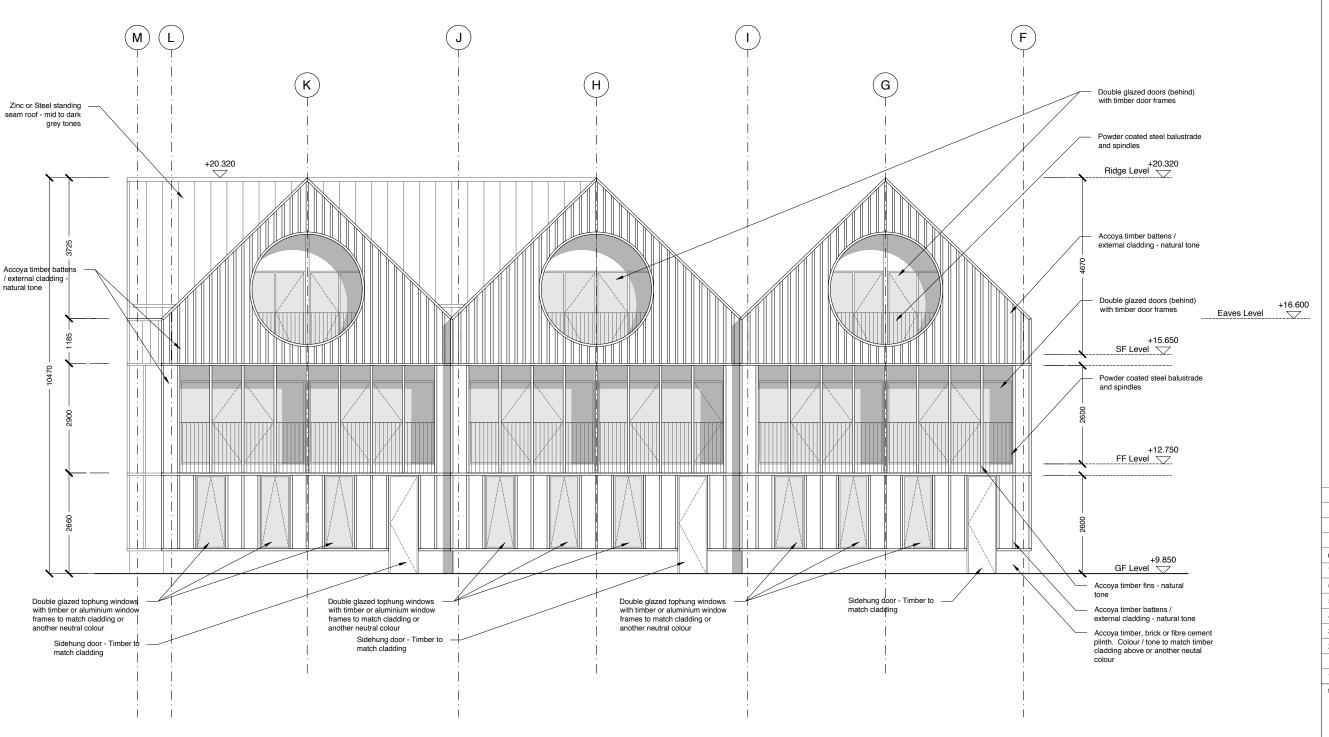

Proposed - Pub East Elevation
P/312 Scale 1:50@A1 1:100@A3

01. Copyright: This drawing must not be reproduced in whole or part without written consent from Vine Architecture Studio Limited 02. All dimensions to be checked and any discrepancies to be reported to Vine Architecture Studio prior to construction 03. Do not Scale from this drawing 04. This drawing may contain information from other professions or third parties. Vine Architecture Studio cannot accept responsibility for the integrity or accuracy of such information. 05. If in any doubt about the information in this drawing, ask Vine Architecture Studio without delay Notes: - This drawing is for planning purposes only Revision Description Date Full Planning Application 23/10/2019 18/10/2019 Revised Planning Set Full Planning Application DRAFT 19/08/2019 Planning Application FINAL DRAFT 19/06/2019 21/12/2018 Pre-Planning Application Pre-Application FINAL DRAFT 18/12/2018 Pre-planning DRAFT 12/12/2018 Status O Vine/ Pre-Planning Planning **Architecture** Tender Studio Construction As Built 132 Whitechapel Road, London E1 1JE www.vinearchitecture.com studio@vinearchitecture.com T 0207 377 5465 Information Discussion Client Name Ponders End Properties LTD Ponders End Housing VINE92 1:50 @ A1 23.10.2019 PJ RPR 1:100 @ A3

Proposed

Pub East Elevation

P/312

6

01 Proposed - Residential West Elevation

P/320 | Scale 1:50@A1 1:100@A3

01. Copyright: This drawing must not be reproduced in whole or part without written consent from Vine Architecture Studio Limited 02. All dimensions to be checked and any discrepancies to be reported to Vine Architecture Studio prior to construction 03. Do not Scale from this drawing 04. This drawing may contain information from other professions or third parties. Vine Architecture Studio cannot accept responsibility for the integrity or accuracy of such information. 05. If in any doubt about the information in this drawing, ask Vine Architecture Studio without delay