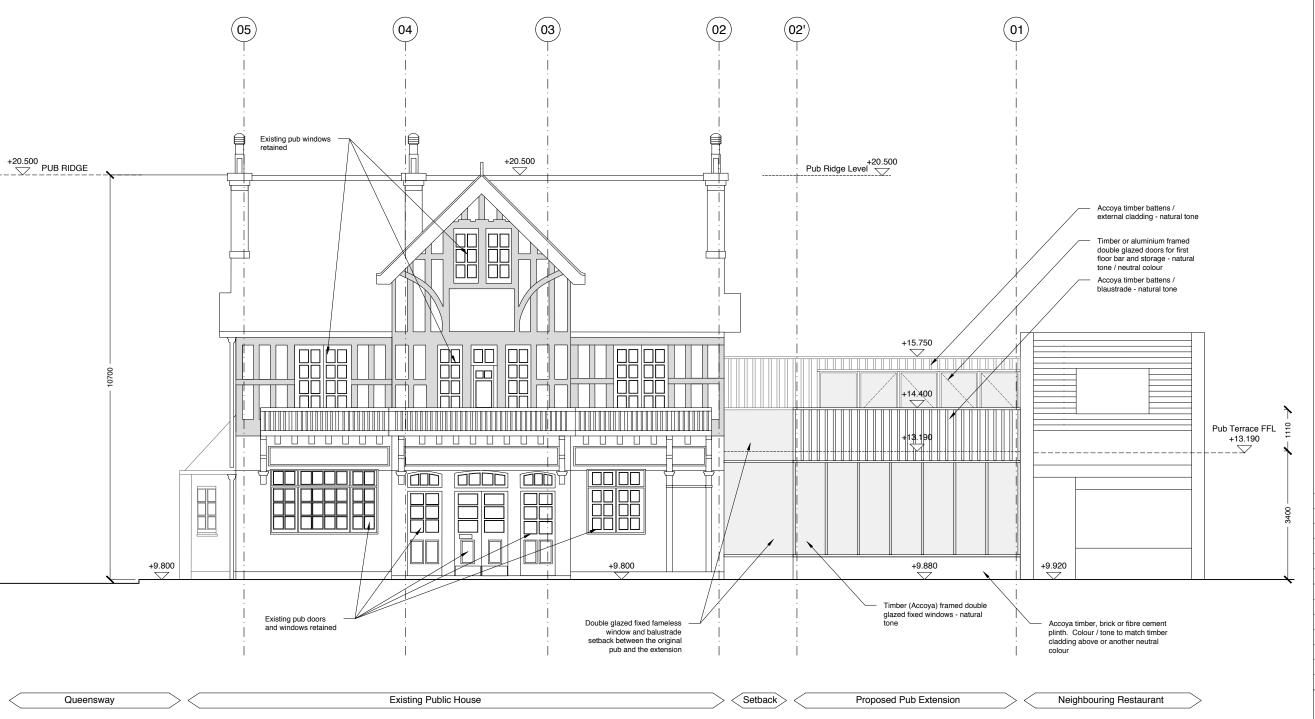

Proposed - Pub East Elevation
P/312 Scale 1:50@A1 1:100@A3

01. Copyright: This drawing must not be reproduced in whole or part without written consent from Vine Architecture Studio Limited 02. All dimensions to be checked and any discrepancies to be reported to Vine Architecture Studio prior to construction 03. Do not Scale from this drawing 04. This drawing may contain information from other professions or third parties. Vine Architecture Studio cannot accept responsibility for the integrity or accuracy of such information. 05. If in any doubt about the information in this drawing, ask Vine Architecture Studio without delay Notes: - This drawing is for planning purposes only Revision Description Date Full Planning Application 23/10/2019 18/10/2019 Revised Planning Set Full Planning Application DRAFT 19/08/2019 Planning Application FINAL DRAFT 19/06/2019 21/12/2018 Pre-Planning Application Pre-Application FINAL DRAFT 18/12/2018 Pre-planning DRAFT 12/12/2018 Status O Vine/ Pre-Planning Planning **Architecture** Tender Studio Construction As Built 132 Whitechapel Road, London E1 1JE www.vinearchitecture.com studio@vinearchitecture.com T 0207 377 5465 Information Discussion Client Name Ponders End Properties LTD Ponders End Housing VINE92 1:50 @ A1 23.10.2019 PJ RPR 1:100 @ A3

Proposed

Pub East Elevation

P/312

6

01 Proposed - Residential West Elevation

P/320 | Scale 1:50@A1 1:100@A3

01. Copyright: This drawing must not be reproduced in whole or part without written consent from Vine Architecture Studio Limited 02. All dimensions to be checked and any discrepancies to be reported to Vine Architecture Studio prior to construction 03. Do not Scale from this drawing 04. This drawing may contain information from other professions or third parties. Vine Architecture Studio cannot accept responsibility for the integrity or accuracy of such information. 05. If in any doubt about the information in this drawing, ask Vine Architecture Studio without delay