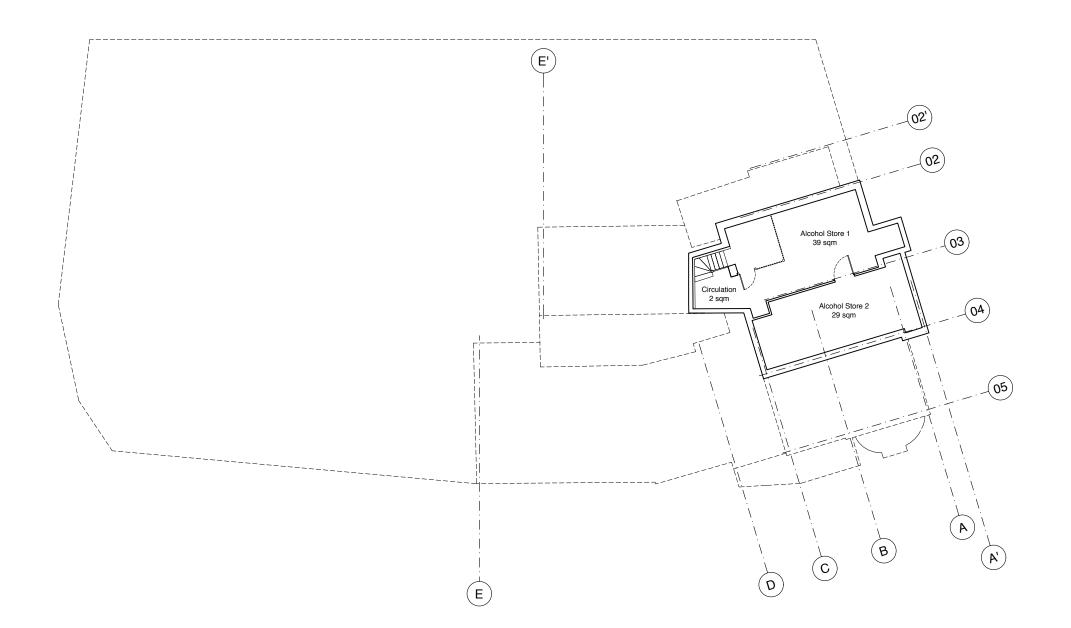

## BASEMENT

| Tot Basement                 | 70 sqm |
|------------------------------|--------|
| Existing basement (Retained) | 70 sqm |

124 sqm

01 Proposed - Basement Plan P/251 | Scale 1:100@A1 1:200@A3

03 \ Proposed - First Floor Plan Scale 1:100@A1 1:200@A3

Existing Pub Area 130 sqm and toilets (Retained) Proposed Function Room 68 sqm Proposed Pub Kitchen Proposed Pub Toilets 28 sqm 17 sqm 10 sqm Proposed Bin Store Tot Ground Floor

253 sqm

PROPOSED PUB AREA SCHEDULE

GIA per Function (sqm)

- This drawing is for planning purposes only

Function Area **Existing Basement** 70 sqm

01. Copyright: This drawing must not be reproduced in whole or part without written consent from Vine Architecture Studio Limited 02. All dimensions to be checked and any discrepancies to be reported to Vine Architecture Studio prior to construction 03. Do not Scale from this drawing 04. This drawing may contain information from other professions or third parties. Vine Architecture Studio cannot accept responsibility for the integrity or accuracy of such information. 05. If in any dobut about the information in this drawing, ask Vine Architecture Studio without delay

**Existing Pub Area and Toilets** 130 sqm

**Existing 1st Floor Pub Accommodation** 94 sqm

**Existing 2nd Floor Pub Accommodation** 58 sqm **Proposed Function Room** 68 sqm

28 sqm

17 sqm

30 sqm

10 sqm

Proposed Pub Kitchen

Proposed Toilets in Extension Area

Proposed Bar and Storage 1st Floor Proposed Bin Store

TOTAL PROPOSED AREA 505 sqm

04 \ Proposed - Second Floor Plan Scale 1:100@A1 1:200@A3

02 Proposed - Ground Floor Plan