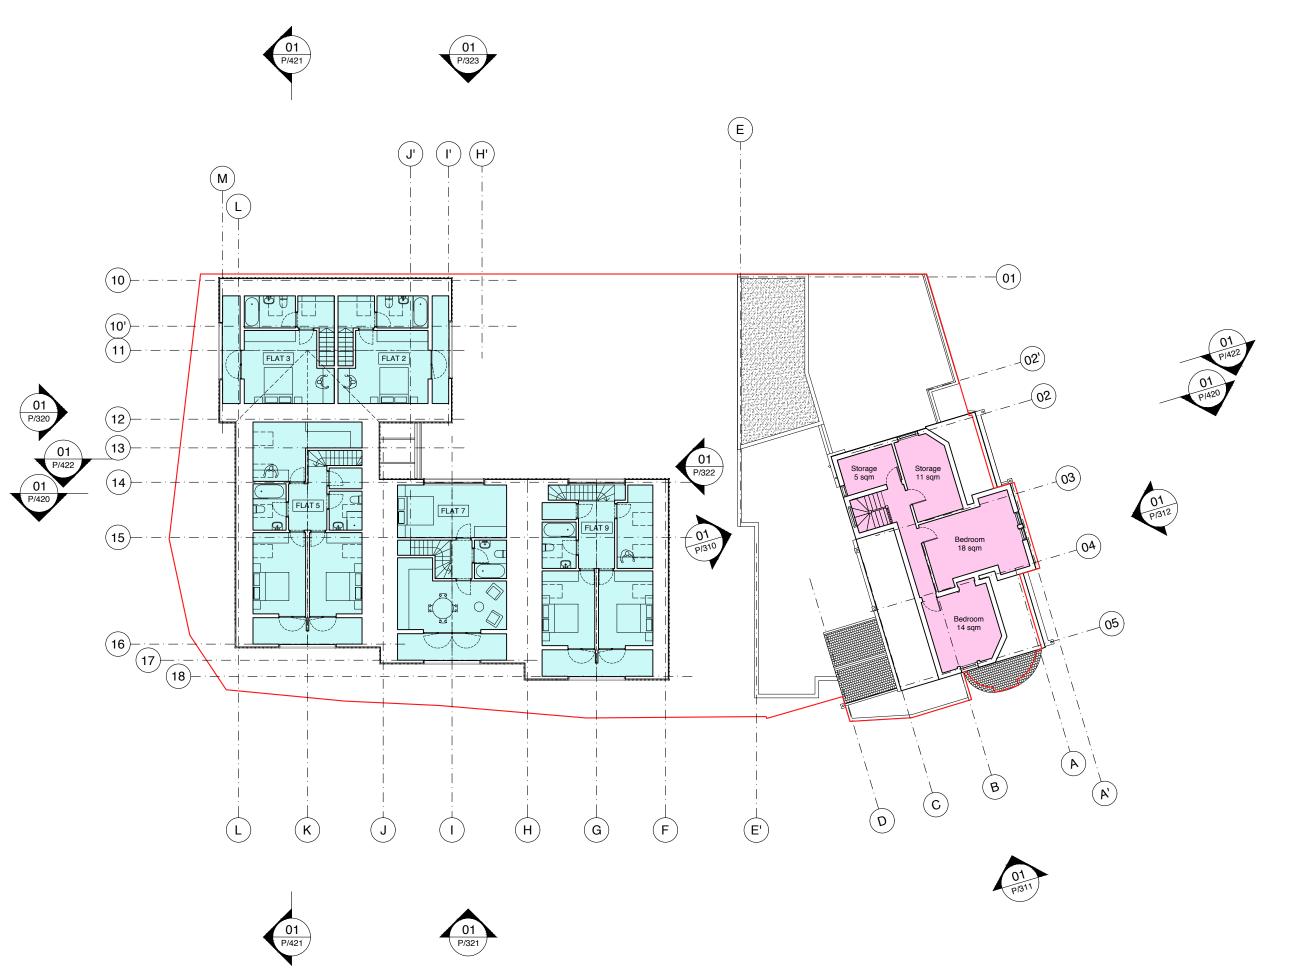

01 Proposed - GA Second Floor Plan P/102 | Scale 1:100@A1 1:200@A3

01. Copyright: This drawing must not be reproduced in whole or part without written consent from Vine Architecture Studio Limited 02. All dimensions to be checked and any discrepancies to be reported to Vine Architecture Studio prior to construction 03. Do not Scale from this drawing 04. This drawing may contain information from other professions or third parties. Vine Architecture Studio cannot accept responsibility for the integrity or accuracy of such information. 05. If in any doubt about the information in this drawing, ask Vine Architecture Studio without delay

## PROPOSED RESIDENTIAL AREA SCHEDULE GIA Per Flat (sqm)

| Flat   | Туре  | GF | 1F | 2F | Tot Area |
|--------|-------|----|----|----|----------|
| FLAT 1 | 1b 2p | 62 | -  | -  | 62 sqm   |
| FLAT 2 | 1b 2p | -  | 32 | 27 | 59 sqm   |
| FLAT 3 | 1b 2p | -  | 38 | 28 | 66 sqm   |
| FLAT 4 | 3b 4p | 73 | 26 | -  | 99 sqm   |
| FLAT 5 | 2b 4p | -  | 37 | 59 | 96 sqm   |
| FLAT 6 | 1b 2p | 46 | 19 | -  | 65 sqm   |
| FLAT 7 | 1b 2p | -  | 17 | 45 | 62 sqm   |
| FLAT 8 | 3b 4p | 69 | 23 | -  | 92 sqm   |
| FLAT 9 | 2b 4p | -  | 36 | 51 | 87 sqm   |