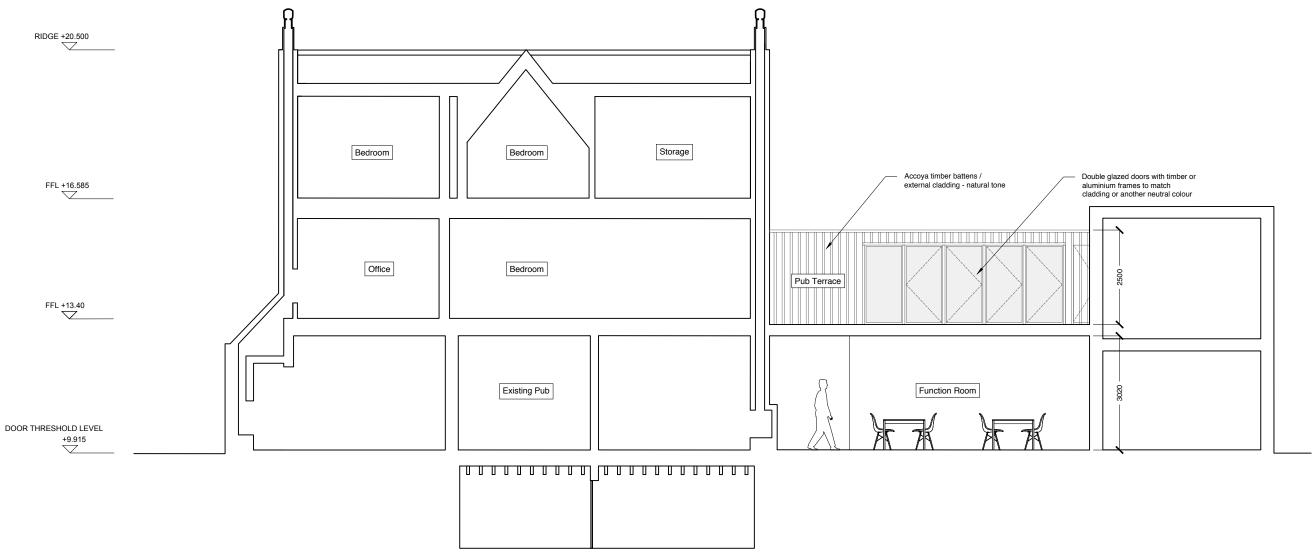

Ponders End High Street Pub, Pub Extension and Refuse Area Proposed Flats Access

01. Copyright: This drawing must not be reproduced in whole or part without written consent from Vine Architecture Studio Limited 02. All dimensions to be checked and any discrepancies to be reported to Vine Architecture Studio prior to construction 03. Do not Scale from this drawing 04. This drawing may contain information from other professions or third parties. Vine Architecture Studio cannot accept responsibility for the integrity or accuracy of such information. 05. If in any doubt about the information in this drawing, ask Vine Architecture Studio without delay

Status

132 Whitechapel Road, London E1 1JE www.vinearchitecture.com studio@vinearchitecture.com T 0207 377 5465

Vine/

**Architecture** 

23/11/2018

|  | Ponders End Properties LTD                               |                          |            |                |
|--|----------------------------------------------------------|--------------------------|------------|----------------|
|  | Project Name                                             |                          |            | Project Number |
|  | Ponders End Housing                                      |                          |            | VINE92         |
|  | Date Scale Drawn by                                      |                          | Checked by |                |
|  | 23.10.2019                                               | 1:100 @ A1<br>1:200 @ A3 | PJ         | RPR            |
|  | Proposed - Section through<br>Pub & Residential Proposal |                          | Drawing No | Revision       |
|  |                                                          |                          | P/401      | 3              |