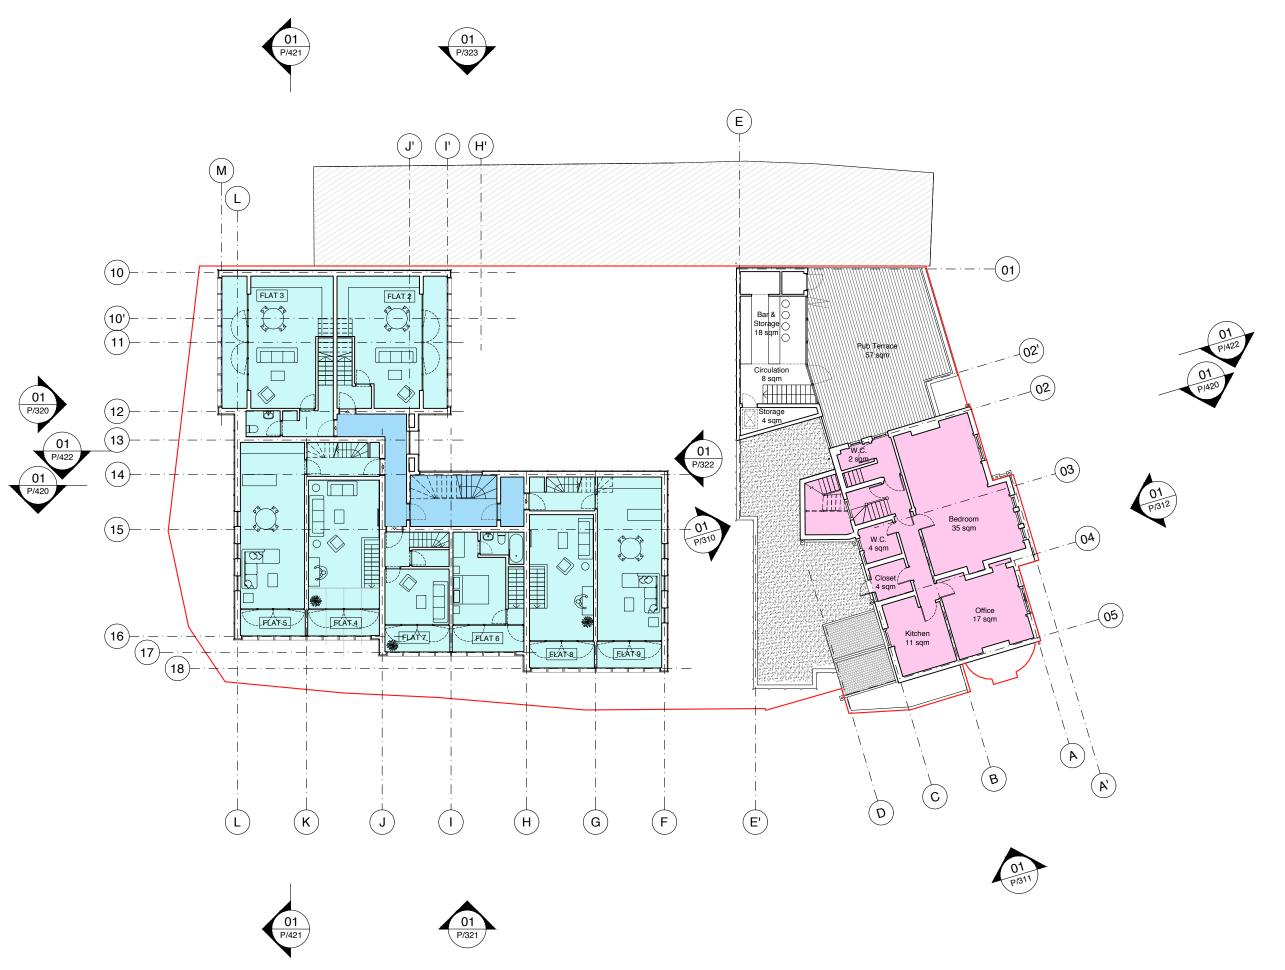

01 Proposed - Layout First Floor Plan P/101 | Scale 1:100@A1 1:200@A3

01. Copyright: This drawing must not be reproduced in whole or part without written consent from Vine Architecture Studio Limited 02. All dimensions to be checked and any discrepancies to be reported to Vine Architecture Studio prior to construction 03. Do not Scale from this drawing 04. This drawing may contain information from other professions or third parties. Vine Architecture Studio cannot accept responsibility for the integrity or accuracy of such information. 05. If in any doubt about the information in this drawing, ask Vine Architecture Studio without delay

## PROPOSED RESIDENTIAL AREA SCHEDULE GIA Per Flat (sqm)

| Flat   | Туре  | GF | 1F | 2F | Tot Area |
|--------|-------|----|----|----|----------|
| FLAT 1 | 1b 2p | 62 | -  | -  | 62 sqm   |
| FLAT 2 | 1b 2p | -  | 32 | 27 | 59 sqm   |
| FLAT 3 | 1b 2p | -  | 38 | 28 | 66 sqm   |
| FLAT 4 | 3b 4p | 73 | 26 | -  | 99 sqm   |
| FLAT 5 | 2b 4p | -  | 37 | 59 | 96 sqm   |
| FLAT 6 | 1b 2p | 46 | 19 | -  | 65 sqm   |
| FLAT 7 | 1b 2p | -  | 17 | 45 | 62 sqm   |
| FLAT 8 | 3b 4p | 69 | 23 | -  | 92 sqm   |
| FLAT 9 | 2b 4p | -  | 36 | 51 | 87 sqm   |

688 sqm

52 sam

**Total Flats Area** 

Total Circulation

| . otal oli odialion | 0_ 04 |
|---------------------|-------|
|                     |       |
|                     |       |
|                     |       |