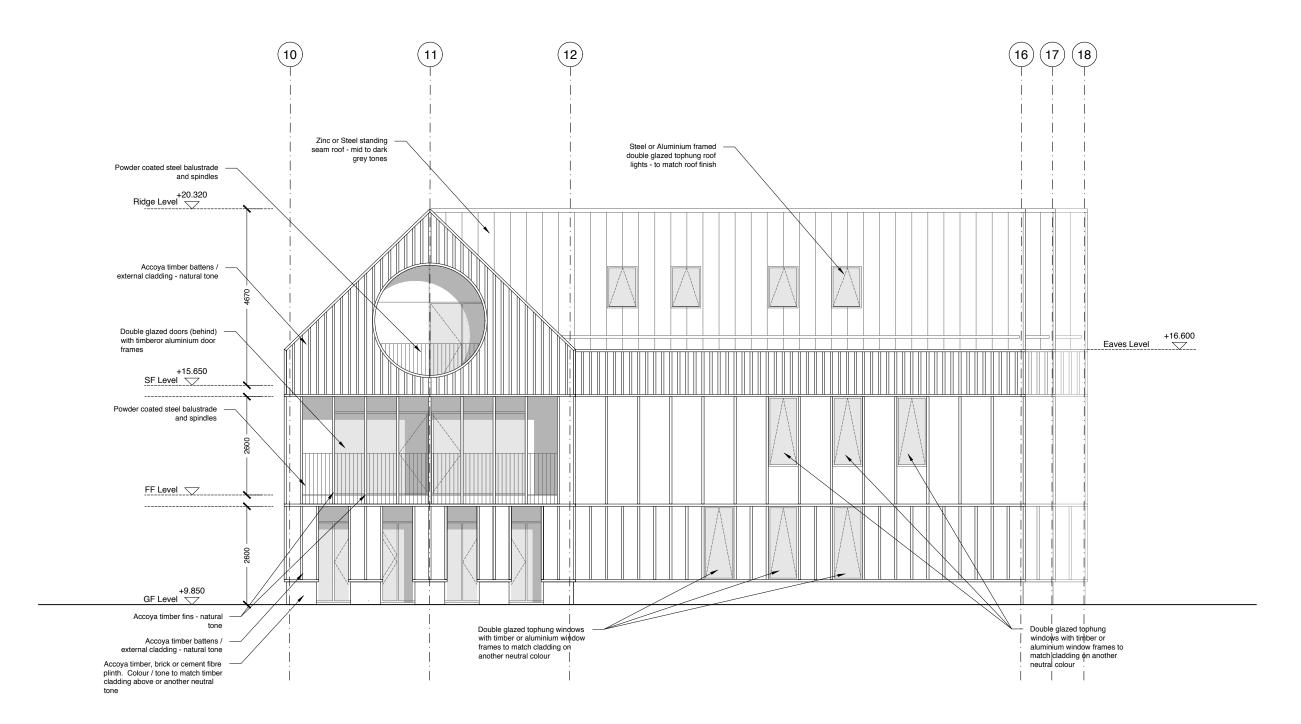

P/322 / Scale 1:50@A1 1:100@A3

01 Proposed - Residential East Elevation

01. Copyright: This drawing must not be reproduced in whole or part without written consent from Vine Architecture Studio Limited 02. All dimensions to be checked and any discrepancies to be reported to Vine Architecture Studio prior to construction 03. Do not Scale from this drawing 04. This drawing may contain information from other professions or third parties. Vine Architecture Studio cannot accept responsibility for the integrity or accuracy of such information. 05. If in any doubt about the information in this drawing, ask Vine Architecture Studio without delay Notes:

- This drawing is for planning purposes only

| Revision | Description                     | Date          |
|----------|---------------------------------|---------------|
| 7        | Full Planning Application       | 23/10/2019    |
| 6        | Revised Planning Set            | 18/10/2019    |
| 5        | Full Planning Application DRAFT | 19/08/2019    |
| 4        | Planning Application FINAL DRA  | FT 19/06/2019 |
| 3        | Pre-Planning Application        | 21/12/2018    |
| 2        | Pre-Application FINAL DRAFT     | 18/12/2018    |
| 1        | Pre-planning DRAFT              | 12/12/2018    |
| *        | Proposed drawings DRAFT         | 23/11/2018    |
|          |                                 |               |

Client Name

|  | Ponders End                   |         |                  |                          |
|--|-------------------------------|---------|------------------|--------------------------|
|  | Project Name Ponders End      | Housing |                  | Project Number<br>VINE92 |
|  | Date  23.10.2019    1:50 @ A1 |         | Drawn by         | Checked by               |
|  |                               |         | Drawing No P/322 | Revision 7               |