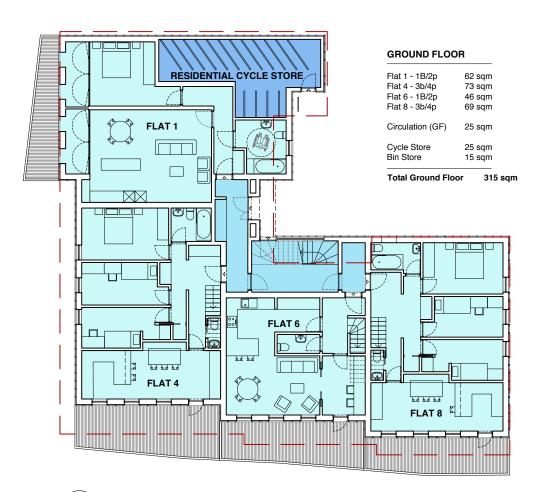

# **Ground Floor Cycle Parking**

| Long-stay parking  | 16 spaces |
|--------------------|-----------|
| Short-stay parking | 4 spaces  |

Scalebar - 1:100 @ A1, 1:200 @ A3

| Revision | Description                             |                                 | Date       |
|----------|-----------------------------------------|---------------------------------|------------|
| 9        | Full Planning Application               |                                 | 23/10/2019 |
| 8        | Revised Planning Set                    |                                 | 18/10/2019 |
| 7        | Full Planning Applica                   | Full Planning Application DRAFT |            |
| 6        | Planning Application                    | FINAL DRAFT                     | 21/06/2019 |
| 5        | Pre-Planning Application                |                                 | 21/12/2018 |
| 4        | Pre-Application FINAL DRAFT             |                                 | 18/12/2018 |
| 3        | Pre-planning DRAFT                      |                                 | 12/12/2018 |
| 2        | Revised lift, bike store and bin stores |                                 | 28/11/2018 |
| 1        | Proposed drawings DRAFT                 |                                 | 23/11/2018 |
| *        | Pre-Planning                            |                                 | 05/07/2018 |
|          |                                         |                                 |            |

## PROPOSED RESIDENTIAL AREA SCHEDULE GIA Per Flat (sqm)

| Flat   | Туре  | GF | 1F | 2F | Tot Area |
|--------|-------|----|----|----|----------|
| FLAT 1 | 1b 2p | 62 | -  | -  | 62 sqm   |
| FLAT 2 | 1b 2p | -  | 32 | 27 | 59 sqm   |
| FLAT 3 | 1b 2p | -  | 38 | 28 | 66 sqm   |
| FLAT 4 | 3b 4p | 73 | 26 | -  | 99 sqm   |
| FLAT 5 | 2b 4p | -  | 37 | 59 | 96 sqm   |
| FLAT 6 | 1b 2p | 46 | 19 | -  | 65 sqm   |
| FLAT 7 | 1b 2p | -  | 17 | 45 | 62 sqm   |
| FLAT 8 | 3b 4p | 69 | 23 | -  | 92 sqm   |
| FLAT 9 | 2b 4p | -  | 36 | 51 | 87 sqm   |