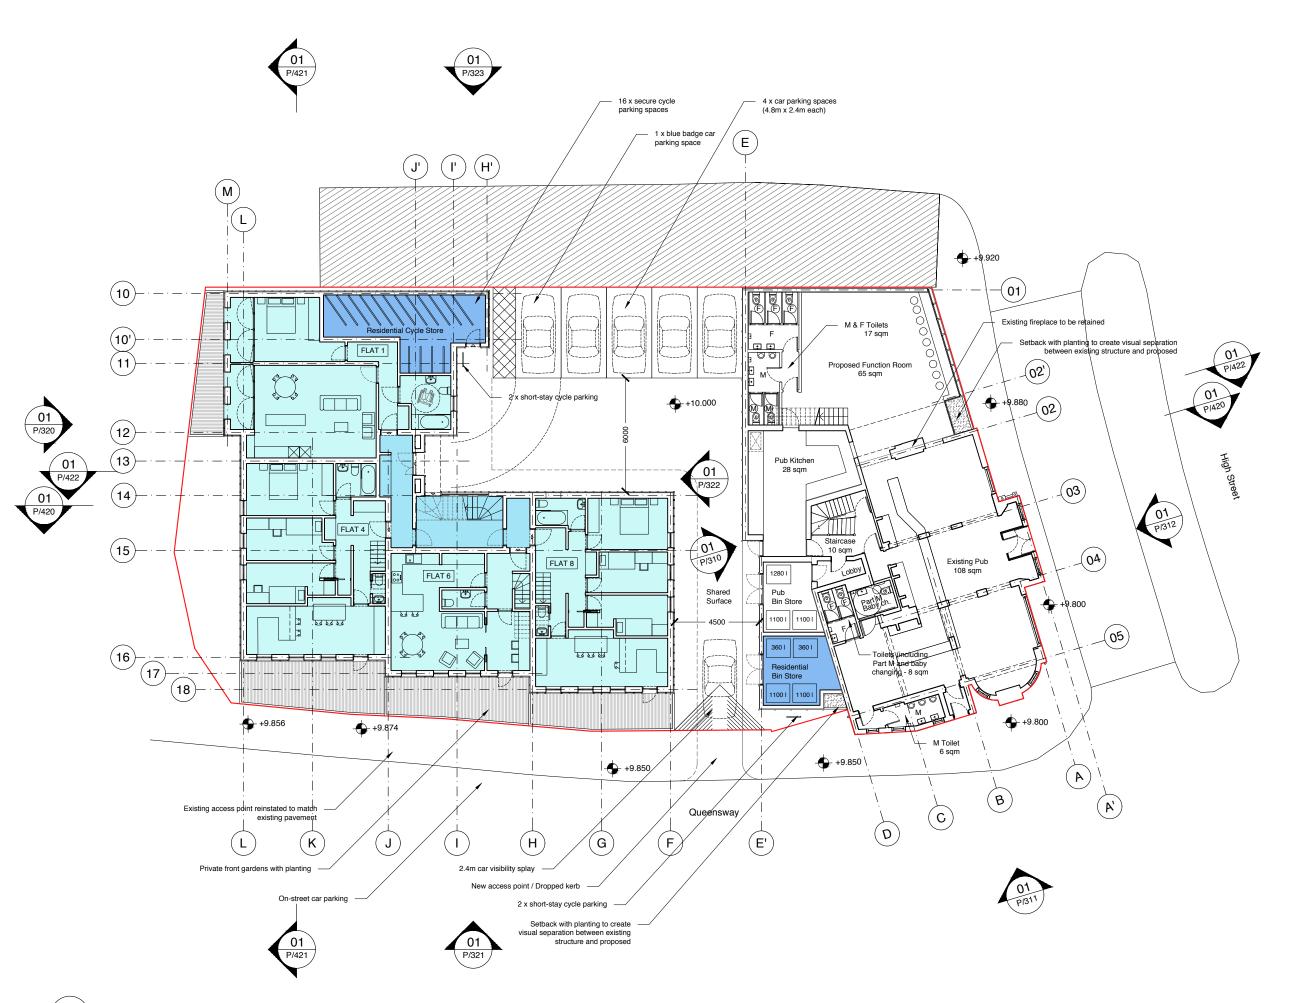

01 Proposed - Ground Floor Plan P/100 / Scale 1:100@A1 1:200@A3

01. Copyright: This drawing must not be reproduced in whole or part without written consent from Vine Architecture Studio Limited 02. All dimensions to be checked and any discrepancies to be reported to Vine Architecture Studio prior to construction 03. Do not Scale from this drawing 04. This drawing may contain information from other professions or third parties. Vine Architecture Studio cannot accept responsibility for the integrity or accuracy of such information. 05. If in any doubt about the information in this drawing, ask Vine Architecture Studio without delay

## **Pub Recycling and Waste Storage**

1100 litre Recyclable material 1280 litre

## Residential Recycling and Waste Storage

| Waste material      | 2 x | 1100 litre |
|---------------------|-----|------------|
| Recyclable material | 2 x | 360 litre  |

# **Ground Floor Cycle Parking**

| Long-stay parking  | 16 spaces |
|--------------------|-----------|
| Short-stay parking | 4 spaces  |

Scalebar - 1:100 @ A1, 1:200 @ A3

| Revision | Description                             |                                 | Date       |
|----------|-----------------------------------------|---------------------------------|------------|
| 9        | Full Planning Application               |                                 | 23/10/2019 |
| 8        | Revised Planning Set                    |                                 | 18/10/2019 |
| 7        | Full Planning Applica                   | Full Planning Application DRAFT |            |
| 6        | Planning Application                    | FINAL DRAFT                     | 21/06/2019 |
| 5        | Pre-Planning Application                |                                 | 21/12/2018 |
| 4        | Pre-Application FINAL DRAFT             |                                 | 18/12/2018 |
| 3        | Pre-planning DRAFT                      |                                 | 12/12/2018 |
| 2        | Revised lift, bike store and bin stores |                                 | 28/11/2018 |
| 1        | Proposed drawings DRAFT                 |                                 | 23/11/2018 |
| *        | Pre-Planning                            |                                 | 05/07/2018 |
|          |                                         |                                 |            |