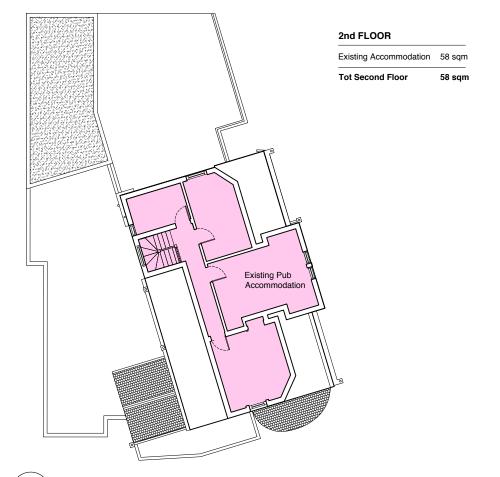

**Existing Pub Area and Toilets** 130 sqm

**Existing 1st Floor Pub Accommodation** 94 sqm

**Existing 2nd Floor Pub Accommodation** 58 sqm **Proposed Function Room** 68 sqm

28 sqm

17 sqm

30 sqm

10 sqm

Proposed Pub Kitchen