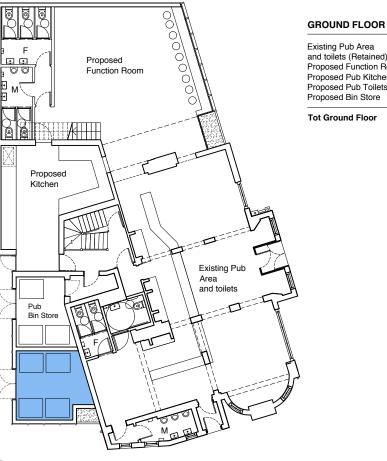

03 \ Proposed - First Floor Plan Scale 1:100@A1 1:200@A3

Existing Pub Area 130 sqm and toilets (Retained) Proposed Function Room 68 sqm Proposed Pub Kitchen Proposed Pub Toilets 28 sqm 17 sqm 10 sqm Proposed Bin Store Tot Ground Floor

253 sqm

PROPOSED PUB AREA SCHEDULE

GIA per Function (sqm)

- This drawing is for planning purposes only

Function Area **Existing Basement** 70 sqm

01. Copyright: This drawing must not be reproduced in whole or part without written consent from Vine Architecture Studio Limited 02. All dimensions to be checked and any discrepancies to be reported to Vine Architecture Studio prior to construction 03. Do not Scale from this drawing 04. This drawing may contain information from other professions or third parties. Vine Architecture Studio cannot accept responsibility for the integrity or accuracy of such information. 05. If in any dobut about the information in this drawing, ask Vine Architecture Studio without delay

**Existing Pub Area and Toilets** 130 sqm

**Existing 1st Floor Pub Accommodation** 94 sqm

**Existing 2nd Floor Pub Accommodation** 58 sqm **Proposed Function Room** 68 sqm

28 sqm

17 sqm

30 sqm

10 sqm

Proposed Pub Kitchen