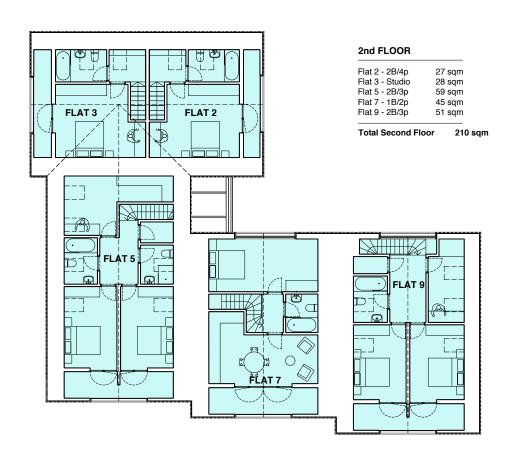

01 Proposed - GA Second Floor Plan P/102 | Scale 1:100@A1 1:200@A3

01. Copyright: This drawing must not be reproduced in whole or part without written consent from Vine Architecture Studio Limited 02. All dimensions to be checked and any discrepancies to be reported to Vine Architecture Studio prior to construction 03. Do not Scale from this drawing 04. This drawing may contain information from other professions or third parties. Vine Architecture Studio cannot accept responsibility for the integrity or accuracy of such information. 05. If in any doubt about the information in this drawing, ask Vine Architecture Studio without delay

## Notes:

- This drawing is for planning purposes only

| Revision | Description                             | Date       |
|----------|-----------------------------------------|------------|
| 9        | Full Planning Application               | 23/10/2019 |
| 8        | Revised Planning Set                    | 18/10/2019 |
| 7        | Full Planning Application DRAFT         | 19/08/2019 |
| 6        | Planning Application FINAL DRAFT        | 21/06/2019 |
| 5        | Pre-Planning Application                | 21/12/2018 |
| 4        | Pre-Application FINAL DRAFT             | 18/12/2018 |
| 3        | Pre-planning DRAFT                      | 12/12/2018 |
| 2        | Revised lift, bike store and bin stores | 28/11/2018 |
| 1        | Proposed drawings DRAFT                 | 23/11/2018 |
| *        | Pre-Planning                            | 05/07/2018 |
|          |                                         |            |