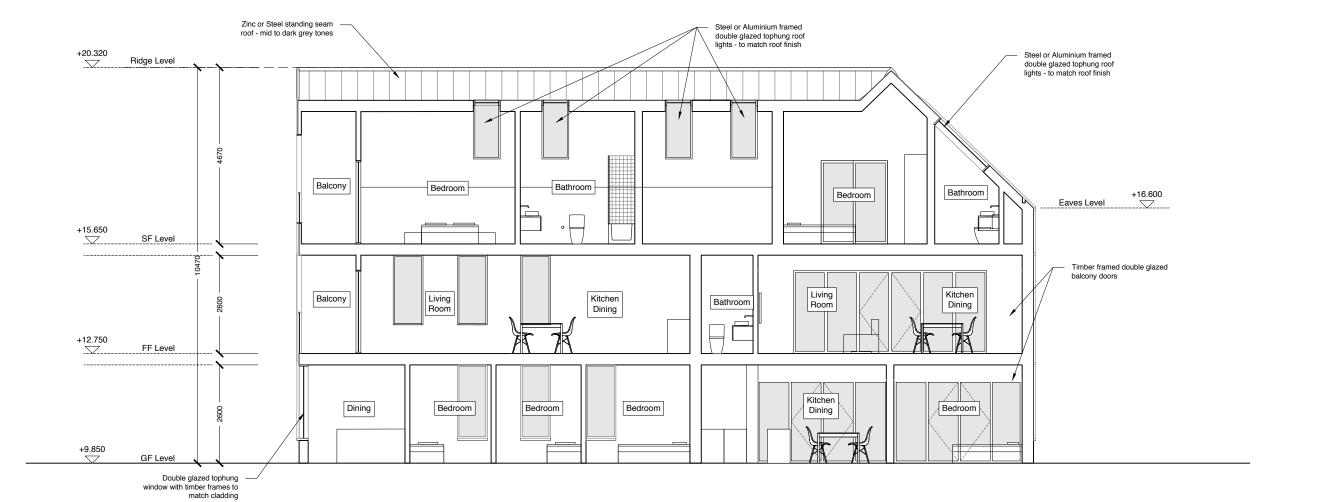

01 Proposed - Residential Section AA P/420 | Scale 1:50@A1 1:100@A3

01. Copyright: This drawing must not be reproduced in whole or part without written consent from Vine Architecture Studio Limited 02. All dimensions to be checked and any discrepancies to be reported to Vine Architecture Studio prior to construction 03. Do not Scale from this drawing 04. This drawing may contain information from other professions or third parties. Vine Architecture Studio cannot accept responsibility for the integrity or accuracy of such information. 05. If in any doubt about the information in this drawing, ask Vine Architecture Studio without delay

Tender

Construction As Built

132 Whitechapel Road, London E1 1JE www.vinearchitecture.com studio@vinearchitecture.com T 0207 377 5465 Information Discussion

Studio

| Tondoro End Troportido ETB                     |  |                     |                          |
|------------------------------------------------|--|---------------------|--------------------------|
| Project Name Ponders End Housing               |  |                     | Project Number<br>VINE92 |
| 23.10.2019 Scale Drawn by 1:50 @ A1 1:100 @ A3 |  |                     | Checked by               |
| Drawing Name Proposed Residential Section AA   |  | Drawing No<br>P/420 | Revision 3               |