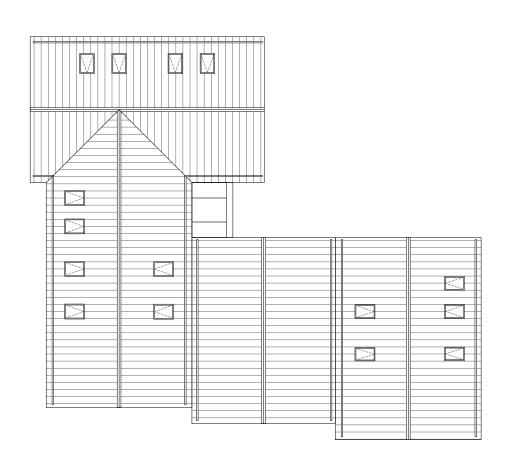

01 Proposed - GA Roof Plan P/103 | Scale 1:100@A1 1:200@A3

01. Copyright: This drawing must not be reproduced in whole or part without written consent from Vine Architecture Studio Limited 02. All dimensions to be checked and any discrepancies to be reported to Vine Architecture Studio prior to construction 03. Do not Scale from this drawing 04. This drawing may contain information from other professions or third parties. Vine Architecture Studio cannot accept responsibility for the integrity or accuracy of such information. 05. If in any doubt about the information in this drawing, ask Vine Architecture Studio without delay

## Notes:

- This drawing is for planning purposes only

Scalebar - 1:100 @ A1, 1:200 @A3

| Revision | Description                             | Date       |
|----------|-----------------------------------------|------------|
| 9        | Full Planning Application               | 23/10/2019 |
| 8        | Revised Planning Set                    | 18/10/2019 |
| 7        | Full Planning Application DRAFT         | 19/08/2019 |
| 6        | Planning Application FINAL DRAFT        | 21/06/2019 |
| 5        | Pre-Planning Application                | 21/12/2018 |
| 4        | Pre-Application FINAL DRAFT             | 18/12/2018 |
| 3        | Pre-planning DRAFT                      | 12/12/2018 |
| 2        | Revised lift, bike store and bin stores | 28/11/2018 |
| 1        | Proposed drawings DRAFT                 | 23/11/2018 |
| *        | Pre-Planning                            | 05/07/2018 |