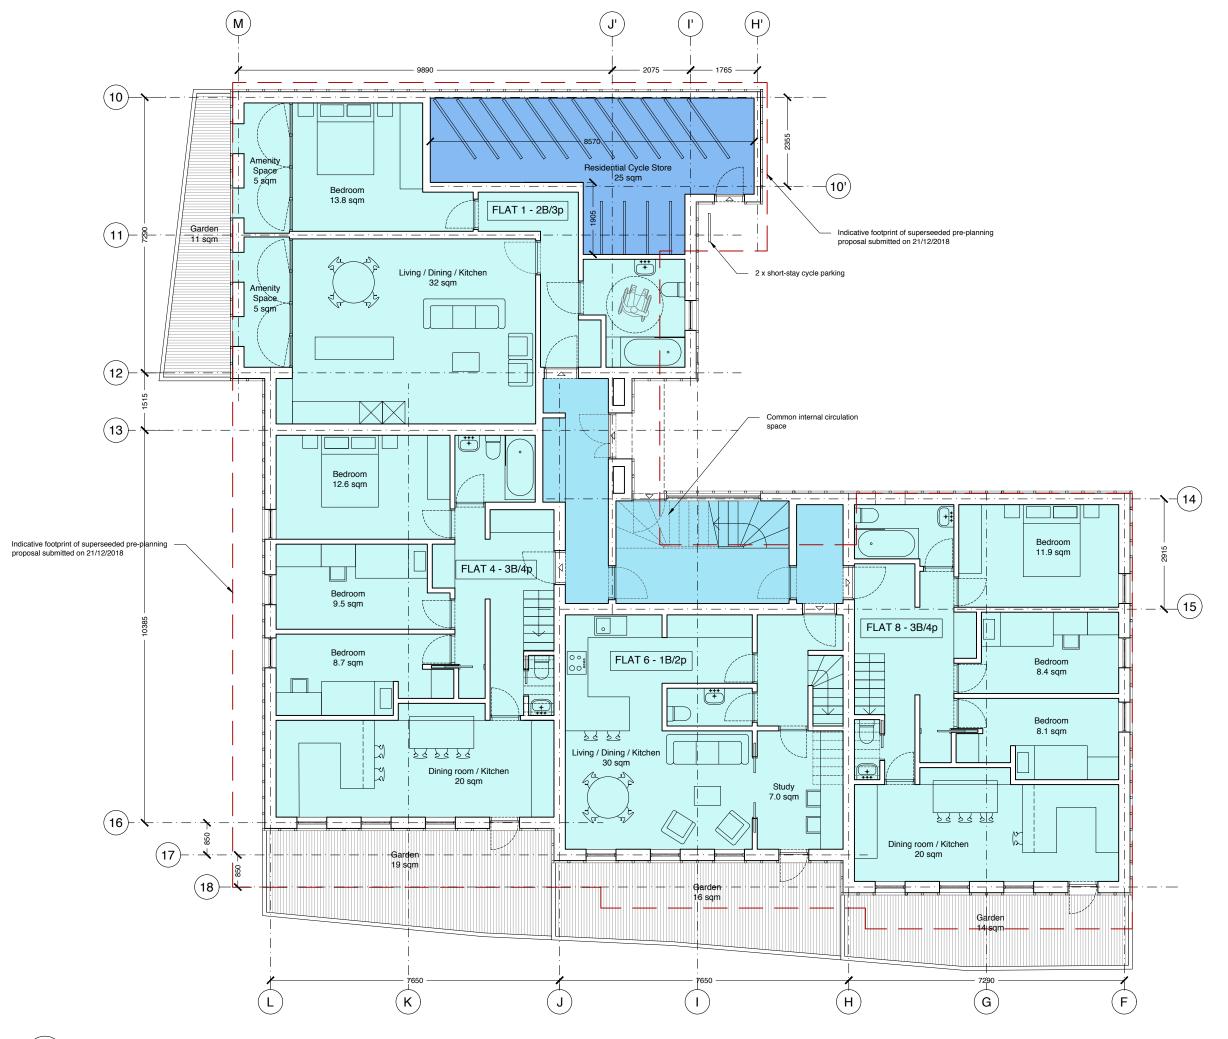

01 Proposed - Residential Ground Floor Plan

P/120 / Scale 1:50@A1 1:100@A3

01. Copyright: This drawing must not be reproduced in whole or part without written consent from Vine Architecture Studio Limited 02. All dimensions to be checked and any discrepancies to be reported to Vine Architecture Studio prior to construction 03. Do not Scale from this drawing 04. This drawing may contain information from other professions or third parties. Vine Architecture Studio cannot accept responsibility for the integrity or accuracy of such information. 05. If in any doubt about the information in this drawing, ask Vine Architecture Studio without delay

## PROPOSED RESIDENTIAL AREA SCHEDULE GIA Per Flat (sqm)

| Flat   | Туре  | GF | 1F | 2F | Tot Area |
|--------|-------|----|----|----|----------|
| FLAT 1 | 1b 2p | 62 | -  | -  | 62 sqm   |
| FLAT 2 | 1b 2p | -  | 32 | 27 | 59 sqm   |
| FLAT 3 | 1b 2p | -  | 38 | 28 | 66 sqm   |
| FLAT 4 | 3b 4p | 73 | 26 | -  | 99 sqm   |
| FLAT 5 | 2b 4p | -  | 37 | 59 | 96 sqm   |
| FLAT 6 | 1b 2p | 46 | 19 | -  | 65 sqm   |
| FLAT 7 | 1b 2p | -  | 17 | 45 | 62 sqm   |
| FLAT 8 | 3b 4p | 69 | 23 | -  | 92 sqm   |
| FLAT 9 | 2b 4p | -  | 36 | 51 | 87 sqm   |