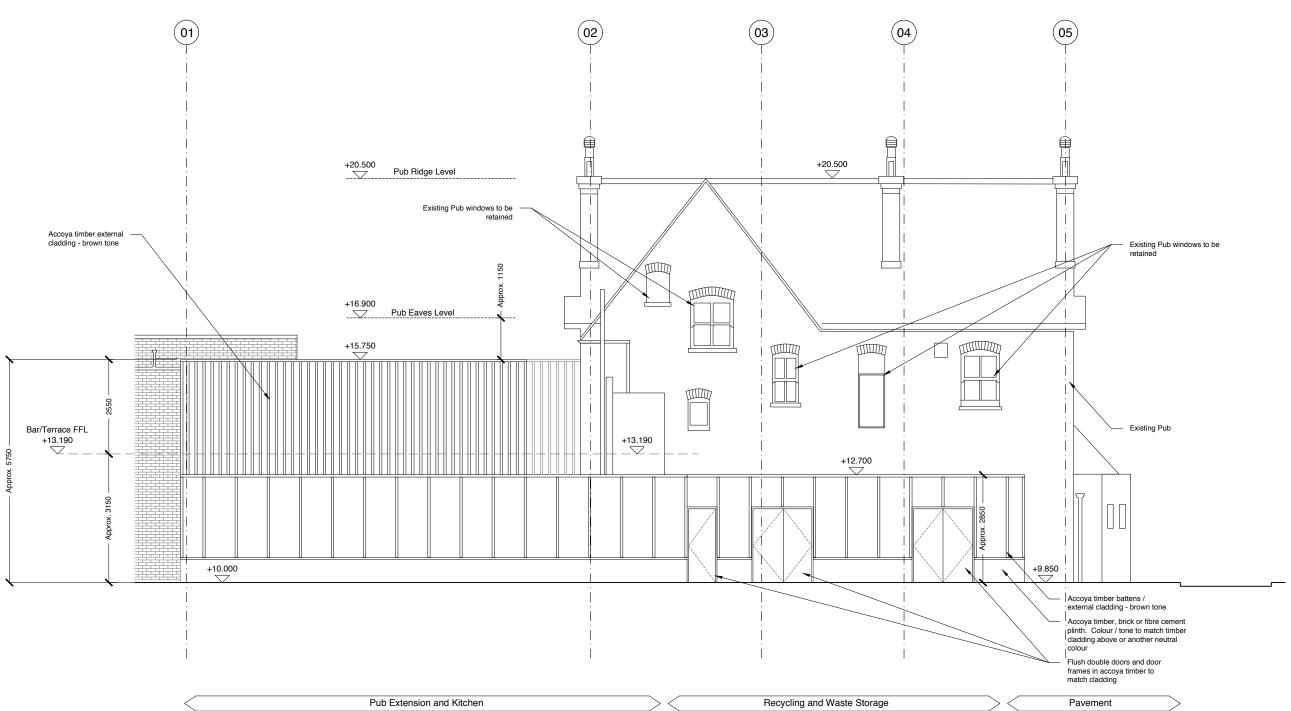

VINE92

RPR

6

Proposed - Pub South Elevation
P/311 Scale 1:50@A1 1:100@A3

01. Copyright: This drawing must not be reproduced in whole or part without written consent from Vine Architecture Studio Limited 02. All dimensions to be checked and any discrepancies to be reported to Vine Architecture Studio prior to construction 03. Do not Scale from this drawing 04. This drawing may contain information from other professions or third parties. Vine Architecture Studio cannot accept responsibility for the integrity or accuracy of such information. 05. If in any doubt about the information in this drawing, ask Vine Architecture Studio without delay Notes: - This drawing is for planning purposes only Date Full Planning Application 23/10/2019 18/10/2019 Revised Planning Set Full Planning Application DRAFT 19/08/2019 Planning Application FINAL DRAFT 19/106/2019 Pre-Planning Application 21/12/2018 Pre-Application FINAL DRAFT 18/12/2018 Pre-planning DRAFT 12/12/2018 Pre-Planning Vine/ Planning Architecture Tender Studio Construction As Built 132 Whitechapel Road, London E1 1JE www.vinearchitecture.com studio@vinearchitecture.com T 0207 377 5465 Information Discussion Client Name

| Ponders End                  |                         |            |                |
|------------------------------|-------------------------|------------|----------------|
| Project Name                 |                         |            | Project Number |
| Ponders End Housing          |                         |            | VINE92         |
| Date                         | Scale                   | Drawn by   | Checked by     |
| 23.10.2019                   | 1:50 @ A1<br>1:100 @ A3 | PJ         | RPR            |
| Drawing Name                 |                         | Drawing No | Revision       |
| Proposed Pub South Elevation |                         | P/311      | 6              |