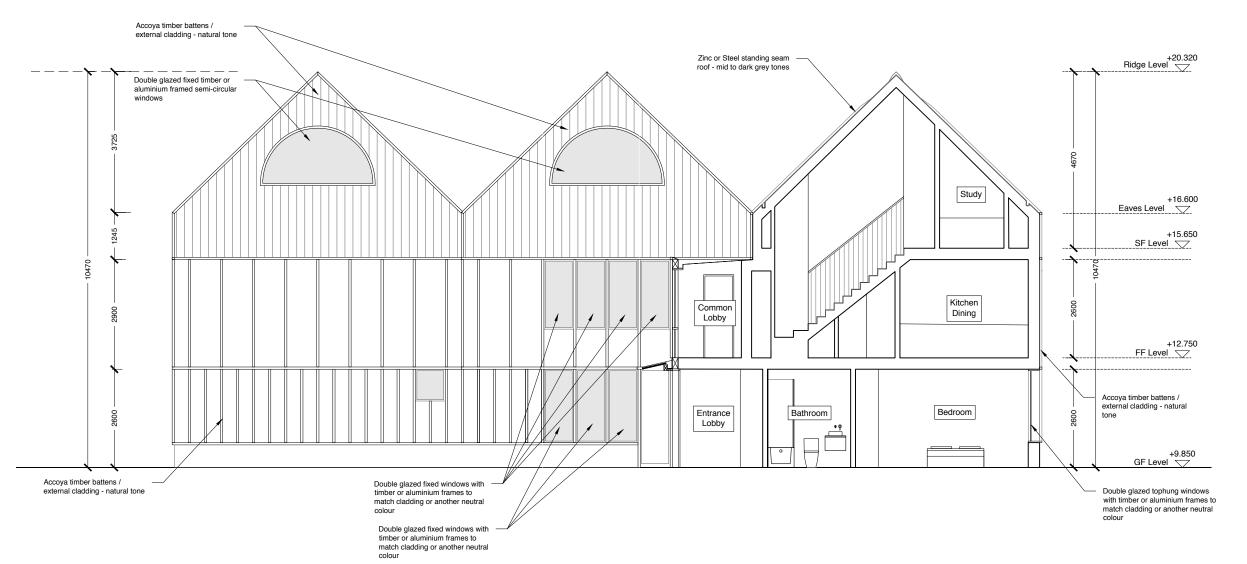

01 Proposed - Residential Section BB P/421 | Scale 1:50@A1 1:100@A3

01. Copyright: This drawing must not be reproduced in whole or part without written consent from Vine Architecture Studio Limited 02. All dimensions to be checked and any discrepancies to be reported to Vine Architecture Studio prior to construction 03. Do not Scale from this drawing 04. This drawing may contain information from other professions or third parties. Vine Architecture Studio cannot accept responsibility for the integrity or accuracy of such information.

05. If in any doubt about the information in this drawing, ask Vine Architecture Studio without delay

- This drawing is for planning purposes only

| Revision | Description                     | Date       |
|----------|---------------------------------|------------|
| 3        | Full Planning Application       | 23/10/2019 |
| 2        | Revised Planning Set            | 18/10/2019 |
| 1        | Full Planning Application DRAFT | 19/08/2019 |
| *        | Proposed Planning FINAL DRAFT   | 21/06/2019 |

Information www.vinearchitecture.com studio@vinearchitecture.com T 0207 377 5465

Discussion

| Project Name Ponders End Housing             |                                  |                     | Project Number<br>VINE92 |  |
|----------------------------------------------|----------------------------------|---------------------|--------------------------|--|
| Date 23.10.2019                              | Scale<br>1:50 @ A1<br>1:100 @ A3 | 1:50 @ A1 P.I       |                          |  |
| Drawing Name Proposed Residential Section BB |                                  | Drawing No<br>P/421 | Revision 3               |  |