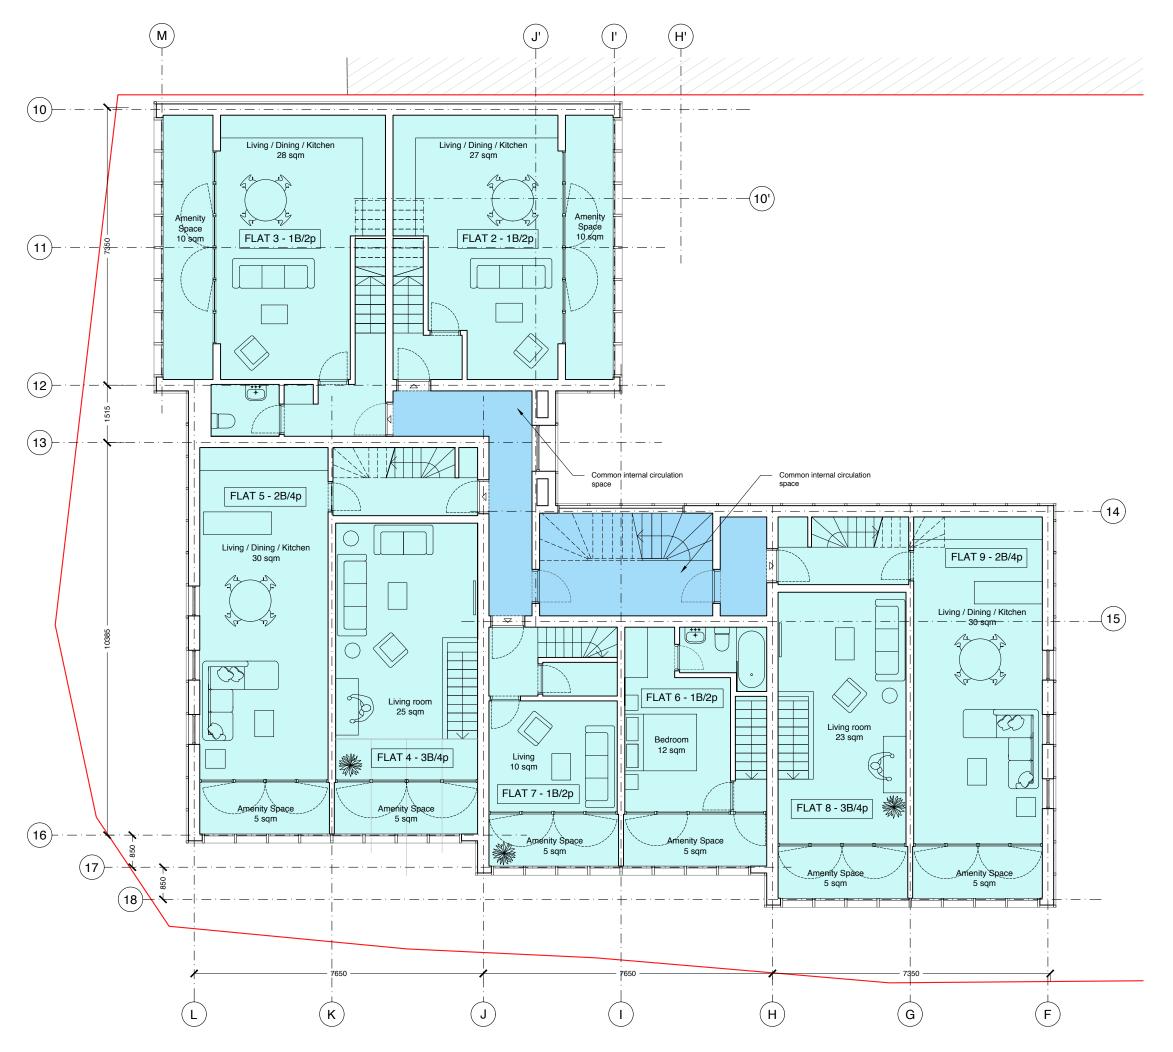

01 \ Proposed - Residential First Floor Plan

P/121 / Scale 1:50@A1 1:100@A3

01. Copyright: This drawing must not be reproduced in whole or part without written consent from Vine Architecture Studio Limited 02. All dimensions to be checked and any discrepancies to be reported to Vine Architecture Studio prior to construction 03. Do not Scale from this drawing 04. This drawing may contain information from other professions or third parties. Vine Architecture Studio cannot accept responsibility for the integrity or accuracy of such information. 05. If in any doubt about the information in this drawing, ask Vine Architecture Studio without delay

## Notes:

- This drawing is for planning purposes only

| Revision | Description                                                     |                          | Date      |  |
|----------|-----------------------------------------------------------------|--------------------------|-----------|--|
| 9        | Full Planning Applica                                           | tion                     | 23/10/201 |  |
| 8        | Revised Planning Set                                            | t                        | 18/10/201 |  |
| 7        | Full Planning Applica                                           | tion DRAFT               | 19/08/201 |  |
| 6        | Planning Application                                            | FINAL DRAFT              | 21/06/201 |  |
| 5        | -                                                               | -                        |           |  |
| 4        | Pre-Planning Applica                                            | Pre-Planning Application |           |  |
| 3        | Pre-Application FINA                                            | L DRAFT                  | 18/12/201 |  |
| 2        | Pre-planning DRAFT                                              |                          | 12/12/201 |  |
| 1        | Revised lift, bike store and bin stores Proposed drawings DRAFT |                          | 28/11/201 |  |
| *        |                                                                 |                          | 23/11/201 |  |
| Status   |                                                                 |                          |           |  |
| 0        | Pre-Planning                                                    | Vine/                    |           |  |

Planning **Architecture** Tender Studio Construction As Built

132 Whitechapel Road, London E1 1JE www.vinearchitecture.com studio@vinearchitecture.com T 0207 377 5465 Information Discussion

Client Name

| Ponders End Properties LTD               |                         |            |            |  |
|------------------------------------------|-------------------------|------------|------------|--|
| Project Name                             | Project Number          |            |            |  |
| Ponders End                              | VINE92                  |            |            |  |
| Date                                     | Scale                   | Drawn by   | Checked by |  |
| 23.10.2019                               | 1:50 @ A1<br>1:100 @ A3 | PJ         | RPR        |  |
| Drawing Name                             |                         | Drawing No | Revision   |  |
| Proposed Residential<br>First Floor Plan |                         | P/121      | 9          |  |