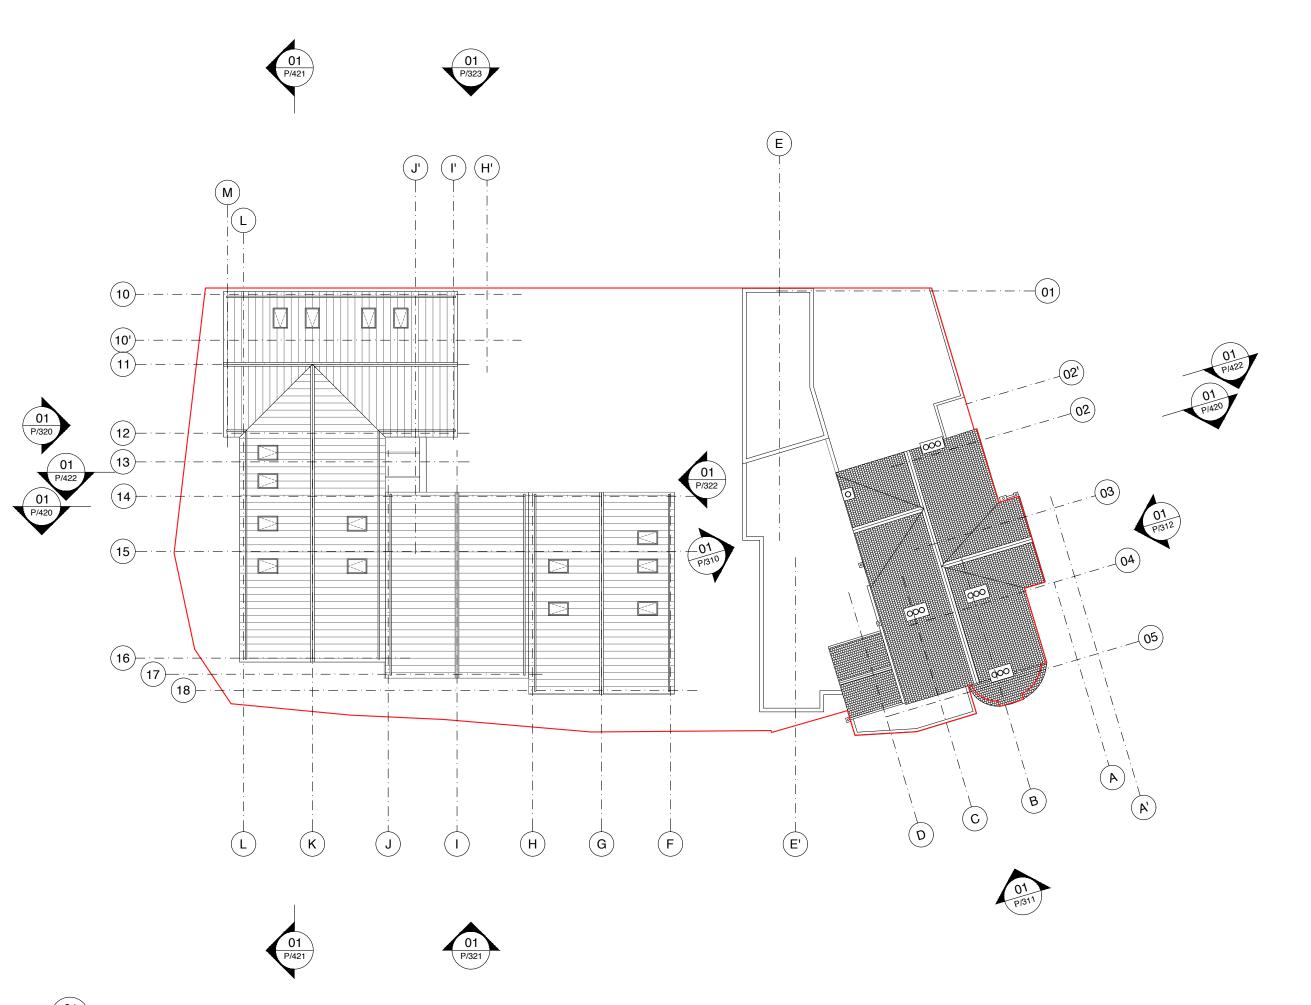

Ponders End High Street Pub, Pub Extension and Refuse Area Proposed Flats Access

01. Copyright: This drawing must not be reproduced in whole or part without written consent from Vine Architecture Studio Limited 02. All dimensions to be checked and any discrepancies to be reported to Vine Architecture Studio prior to construction 03. Do not Scale from this drawing 04. This drawing may contain information from other professions or third parties. Vine Architecture Studio cannot accept responsibility for the integrity or accuracy of such information. 05. If in any doubt about the information in this drawing, ask Vine Architecture Studio without delay