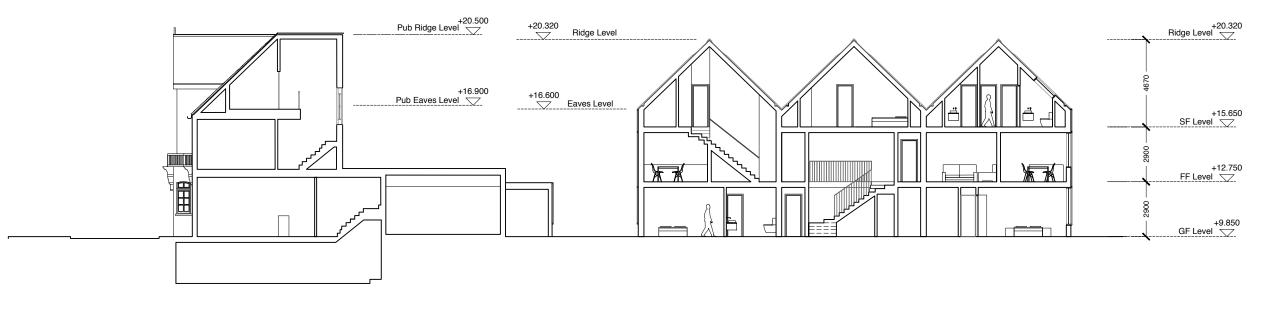

01 Proposed - Residential Section AA P/420 | Scale 1:50@A1 1:100@A3

01. Copyright: This drawing must not be reproduced in whole or part without written consent from Vine Architecture Studio Limited 02. All dimensions to be checked and any discrepancies to be reported to Vine Architecture Studio prior to construction 03. Do not Scale from this drawing 04. This drawing may contain information from other professions or third parties. Vine Architecture Studio cannot accept responsibility for the integrity or accuracy of such information. 05. If in any doubt about the information in this drawing, ask Vine Architecture Studio without delay

Tender

Construction As Built

132 Whitechapel Road, London E1 1JE www.vinearchitecture.com studio@vinearchitecture.com T 0207 377 5465 Information Discussion

Studio

| Tondoro End Troportido ETB                     |  |                     |                          |
|------------------------------------------------|--|---------------------|--------------------------|
| Project Name Ponders End Housing               |  |                     | Project Number<br>VINE92 |
| 23.10.2019 Scale Drawn by 1:50 @ A1 1:100 @ A3 |  |                     | Checked by               |
| Drawing Name Proposed Residential Section AA   |  | Drawing No<br>P/420 | Revision 3               |