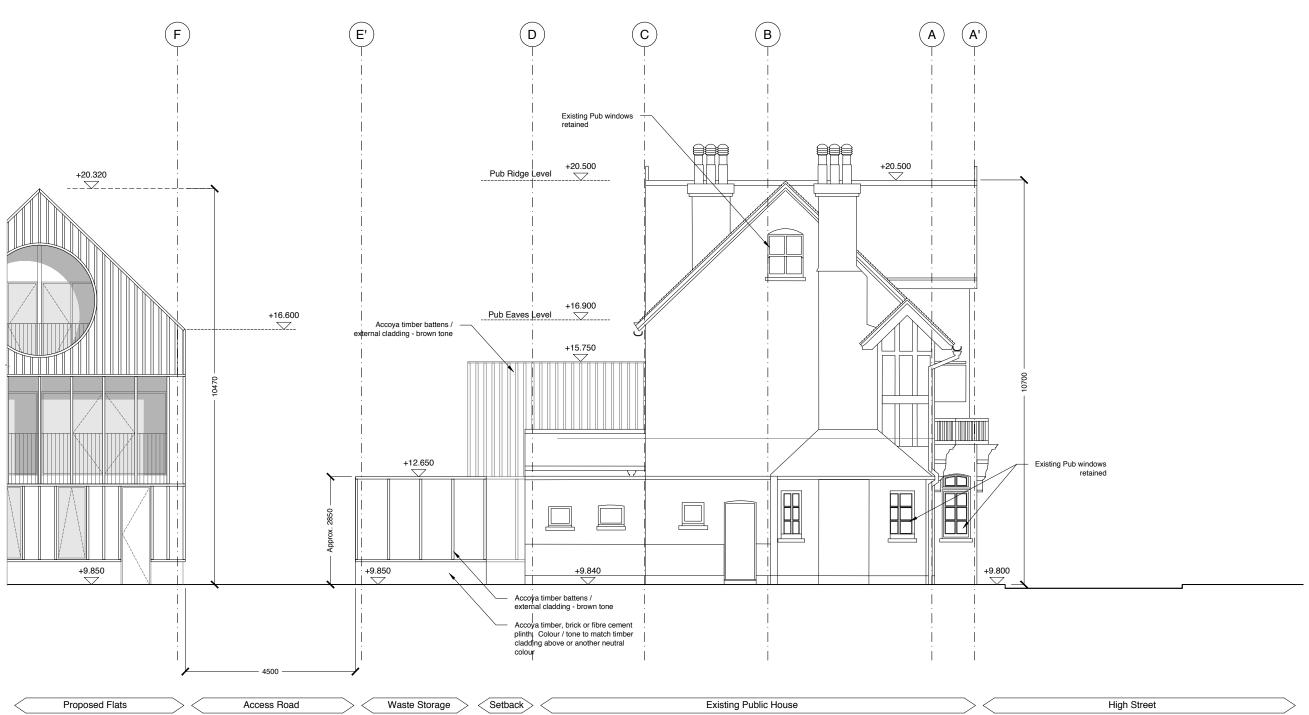

Proposed - Pub West Elevation
P/310 Scale 1:50@A1 1:100@A3

01. Copyright: This drawing must not be reproduced in whole or part without written consent from Vine Architecture Studio Limited 02. All dimensions to be checked and any discrepancies to be reported to Vine Architecture Studio prior to construction 03. Do not Scale from this drawing 04. This drawing may contain information from other professions or third parties. Vine Architecture Studio cannot accept responsibility for the integrity or accuracy of such information. 05. If in any doubt about the information in this drawing, ask Vine Architecture Studio without delay Notes: - This drawing is for planning purposes only Scalebar - 1:50 @ A1, 1:100 @ A3 Date Full Planning Application 23/10/2019 Revised Planning Set 18/10/2019 Full Planning Application DRAFT 19/08/2019 Planning Application FINAL DRAFT 20/06/2019 Pre-Planning Application 21/12/2018 Pre-Application FINAL DRAFT 18/12/2018 Pre-planning DRAFT 12/12/2018 Vine/ Pre-Planning Planning Architecture Tender Studio Construction As Built 132 Whitechapel Road, London E1 1JE www.vinearchitecture.com studio@vinearchitecture.com T 0207 377 5465 Information Discussion Client Name Ponders End Properties LTD

Ponders End Housing

Pub West Elevation

23.10.2019

Proposed

1:50 @ A1

1:100 @ A3

PJ

P/310