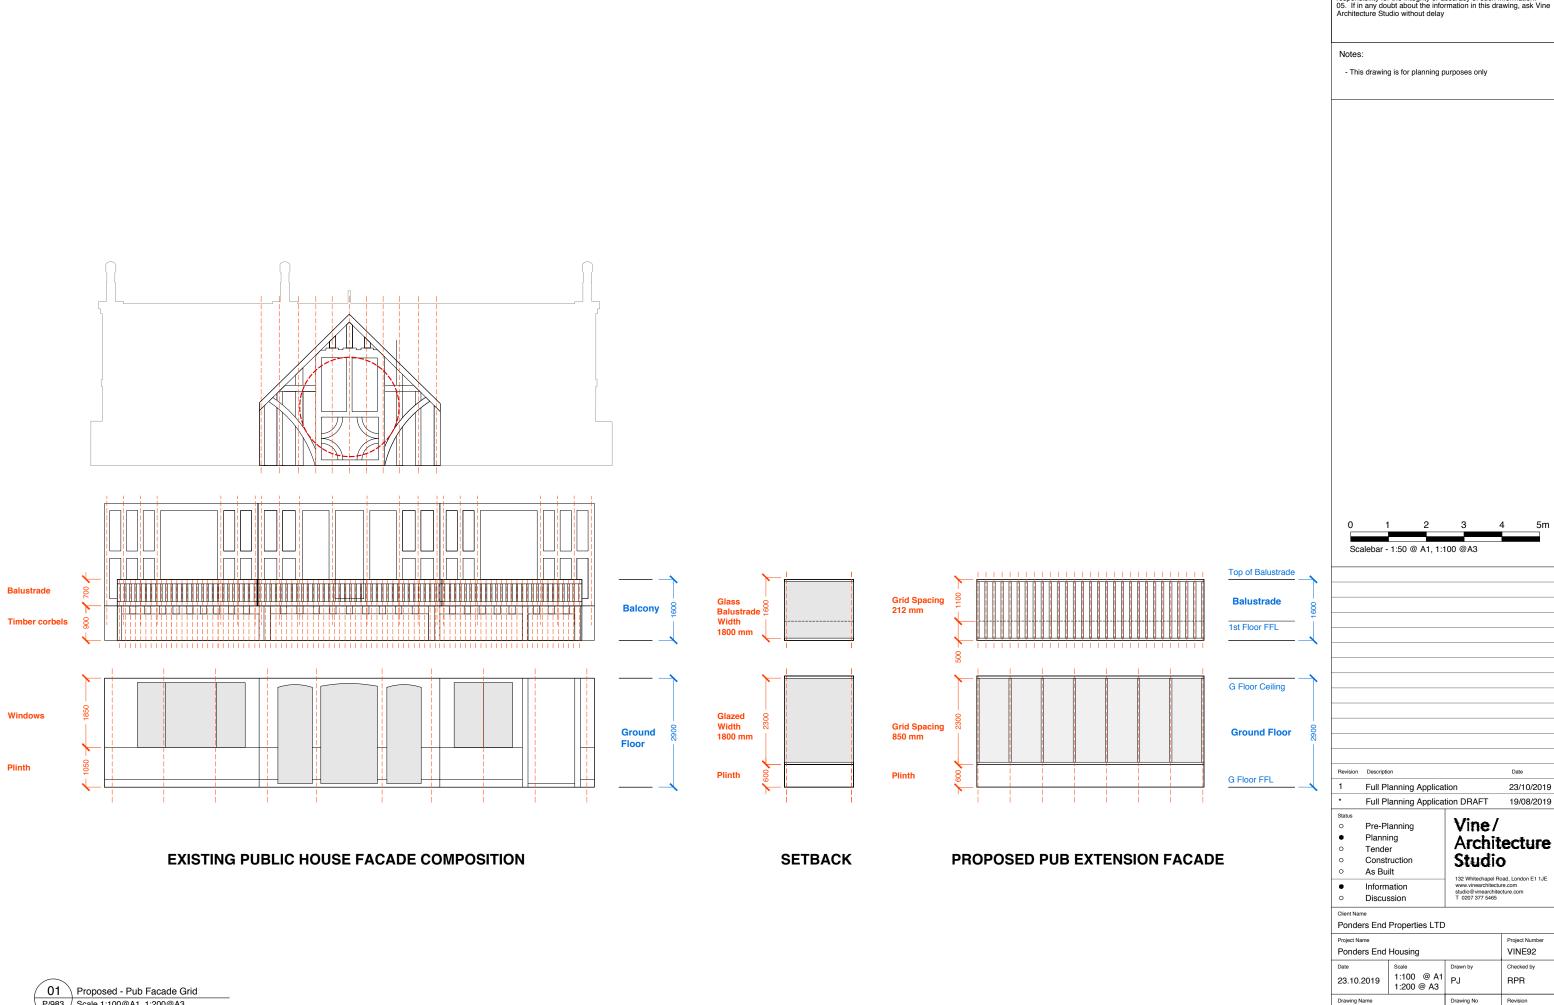

Proposed - Pub Facade Grid P/983

PROPOSED QUEENSWAY ELEVATION

**TOWNSCAPE GAP** 

**EXISTING PUB GABLE** 

Proposed - Ridge & Eaves Height Comparisons
P/984 Scale 1:150@A3

01. Copyright: This drawing must not be reproduced in whole or part without written consent from Vine Architecture Studio Limited 02. All dimensions to be checked and any discrepancies to be reported to Vine Architecture Studio prior to construction 03. Do not Scale from this drawing 04. This drawing may contain information from other professions or third parties. Vine Architecture Studio cannot accept responsibility for the integrity or accuracy of such information. 05. If in any doubt about the information in this drawing, ask Vine Architecture Studio without delay Notes: - This drawing is for planning purposes only 7.5m Scalebar - 1:75 @ A1, 1:150 @A3 Full Planning Application 23/10/2019 Full Planning Application DRAFT 19/08/2019 Status Vine/ Pre-Planning Planning **Architecture** Tender Studio Construction As Built 132 Whitechapel Road, London E1 1JE www.vinearchitecture.com studio@vinearchitecture.com T 0207 377 5465 Information Discussion Client Name Ponders End Properties LTD