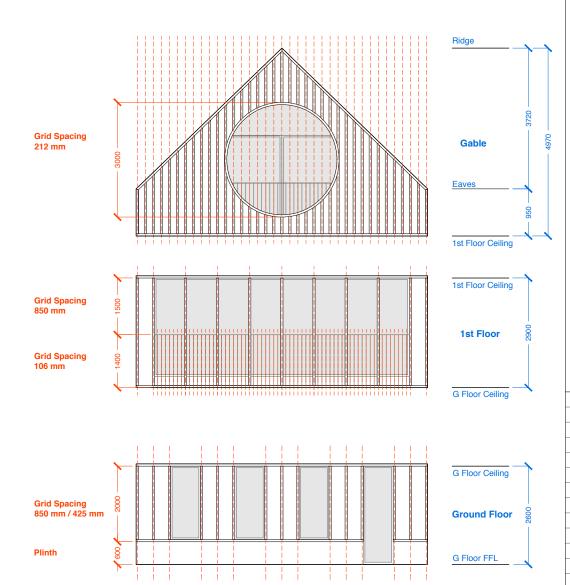

Proposed - Pub Facade Grid P/983

PROPOSED QUEENSWAY ELEVATION

**TOWNSCAPE GAP** 

**EXISTING PUB GABLE** 

Proposed - Ridge & Eaves Height Comparisons
P/984 Scale 1:150@A3

01. Copyright: This drawing must not be reproduced in whole or part without written consent from Vine Architecture Studio Limited 02. All dimensions to be checked and any discrepancies to be reported to Vine Architecture Studio prior to construction 03. Do not Scale from this drawing 04. This drawing may contain information from other professions or third parties. Vine Architecture Studio cannot accept responsibility for the integrity or accuracy of such information. 05. If in any doubt about the information in this drawing, ask Vine Architecture Studio without delay Notes: - This drawing is for planning purposes only 7.5m Scalebar - 1:75 @ A1, 1:150 @A3 Full Planning Application 23/10/2019 Full Planning Application DRAFT 19/08/2019 Status Vine/ Pre-Planning Planning **Architecture** Tender Studio Construction As Built 132 Whitechapel Road, London E1 1JE www.vinearchitecture.com studio@vinearchitecture.com T 0207 377 5465 Information Discussion Client Name Ponders End Properties LTD

Ponders End Housing

Drawing Name
Proposed - Ridge & Eaves

Height Comparisons

23.10.2019

1:150 @ A3 PJ

P/984

VINE92

RPR