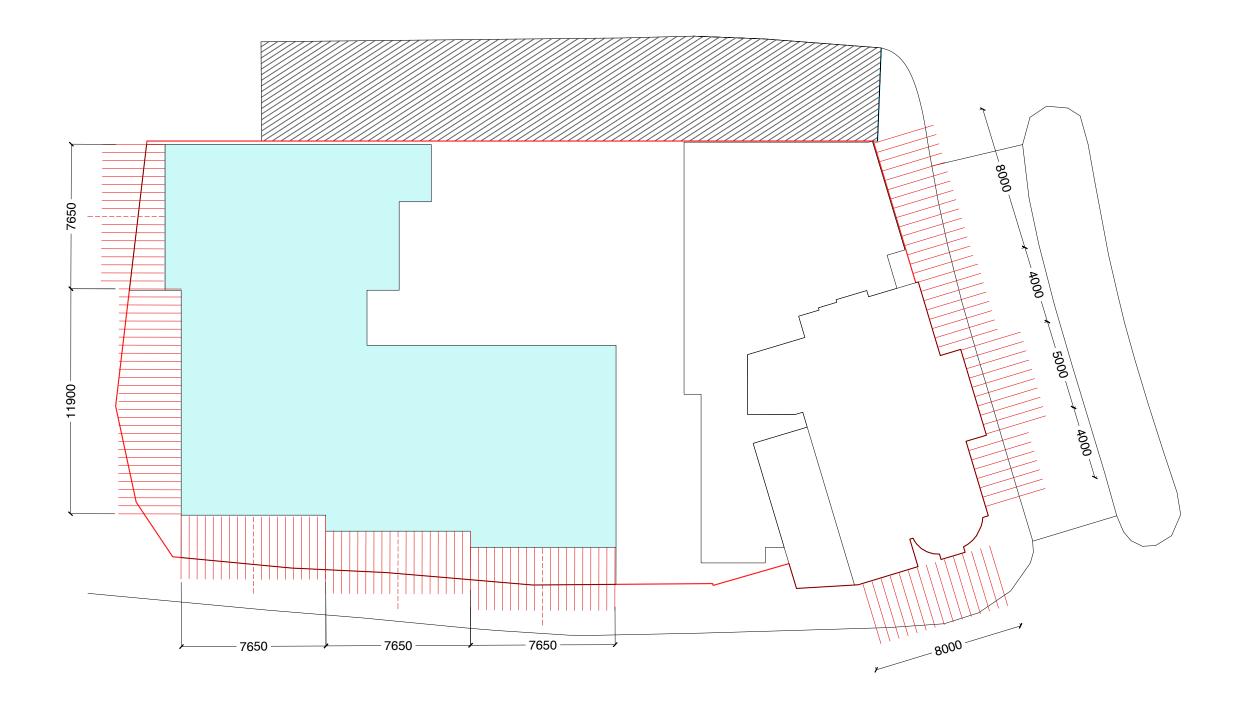

O1 Proposed - Plan Grid & Footprint
P/981 Scale 1:100@A1 1:200@A3

01. Copyright: This drawing must not be reproduced in whole or part without written consent from Vine Architecture Studio Limited 02. All dimensions to be checked and any discrepancies to be reported to Vine Architecture Studio prior to construction 03. Do not Scale from this drawing 04. This drawing may contain information from other professions or third parties. Vine Architecture Studio cannot accept responsibility or the integrity or accuracy of such information. 05. If in any doubt about the information in this drawing, ask Vine Architecture Studio without delay

| T diladio Ella i ropolito Elib   |                                   |                     |            |  |  |
|----------------------------------|-----------------------------------|---------------------|------------|--|--|
| Project Name Ponders End         | Project Number<br>VINE92          |                     |            |  |  |
| Date 23.10.2019                  | Scale<br>1:100 @ A1<br>1:200 @ A3 | Drawn by            | Checked by |  |  |
| Proposed - Plan Grid & Footprint |                                   | Drawing No<br>P/981 | Revision 1 |  |  |