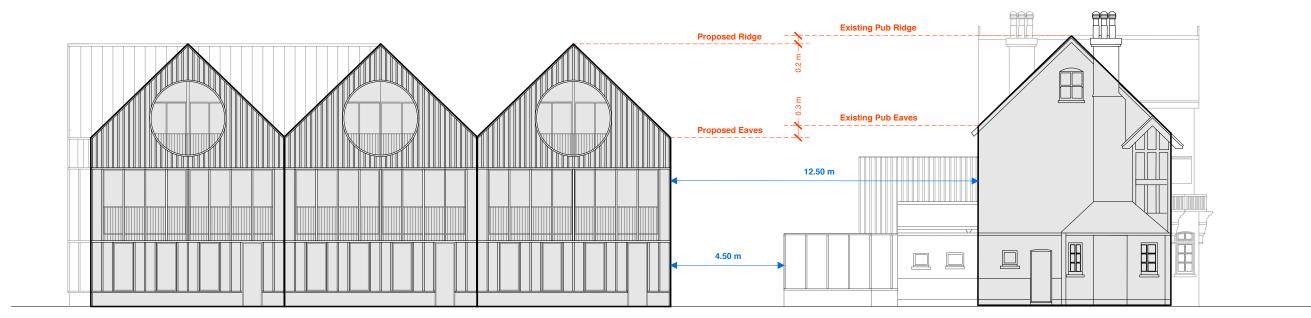

Proposed - Pub Facade Grid P/983

PROPOSED QUEENSWAY ELEVATION

**TOWNSCAPE GAP** 

**EXISTING PUB GABLE** 

Proposed - Ridge & Eaves Height Comparisons
P/984 Scale 1:150@A3

01. Copyright: This drawing must not be reproduced in whole or part without written consent from Vine Architecture Studio Limited 02. All dimensions to be checked and any discrepancies to be reported to Vine Architecture Studio prior to construction 03. Do not Scale from this drawing 04. This drawing may contain information from other professions or third parties. Vine Architecture Studio cannot accept responsibility for the integrity or accuracy of such information. 05. If in any doubt about the information in this drawing, ask Vine Architecture Studio without delay Notes: - This drawing is for planning purposes only 7.5m Scalebar - 1:75 @ A1, 1:150 @A3 Full Planning Application 23/10/2019 Full Planning Application DRAFT 19/08/2019 Status Vine/ Pre-Planning Planning **Architecture** Tender Studio Construction As Built 132 Whitechapel Road, London E1 1JE www.vinearchitecture.com studio@vinearchitecture.com T 0207 377 5465 Information Discussion Client Name Ponders End Properties LTD

Ponders End Housing

Drawing Name
Proposed - Ridge & Eaves

Height Comparisons

23.10.2019

1:150 @ A3 PJ

P/984

VINE92

RPR