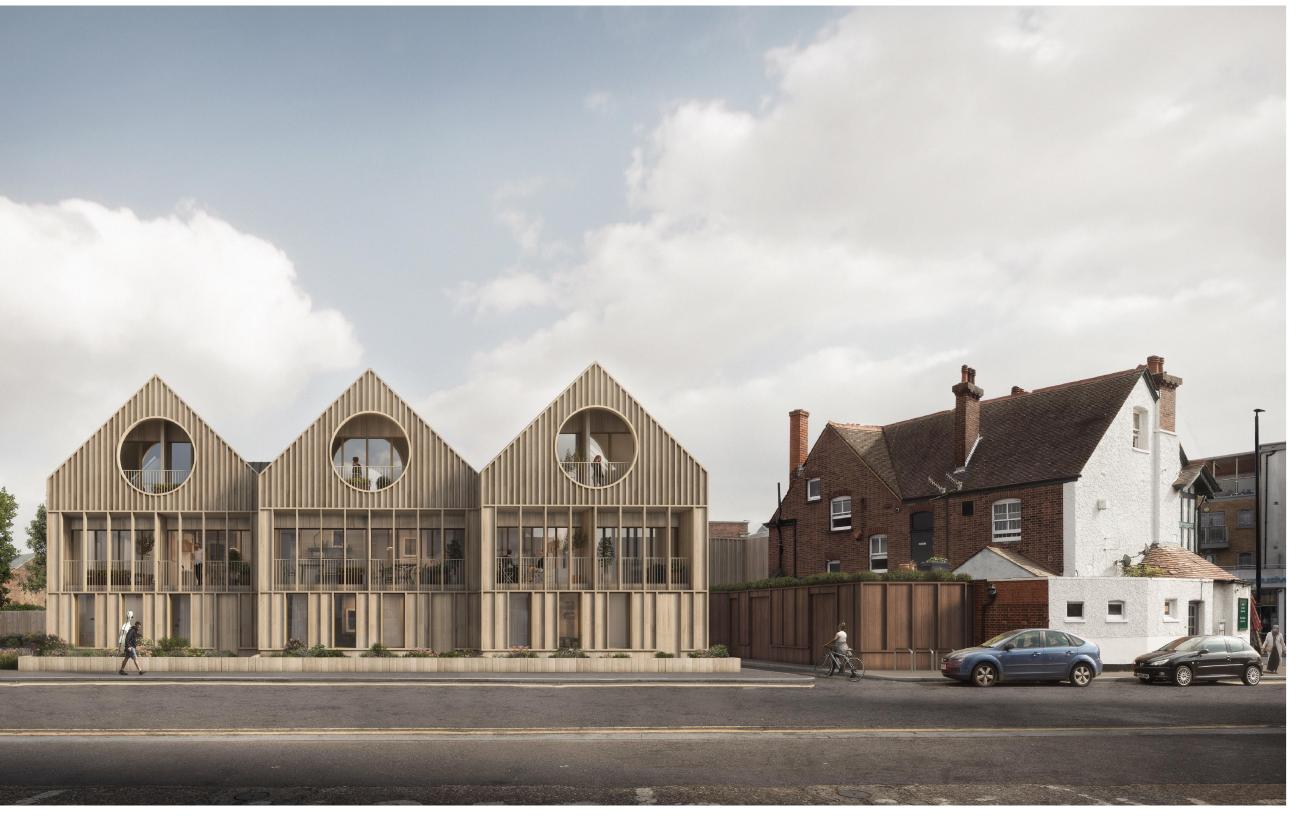

01 Proposed - View 2 - From Queensway P/991 Scale: NTS

01. Copyright: This drawing must not be reproduced in whole or part without written consent from Vine Architecture Studio Limited 02. All dimensions to be checked and any discrepancies to be reported to Vine Architecture Studio prior to construction 03. Do not Scale from this drawing 04. This drawing may contain information from other professions or third parties. Vine Architecture Studio cannot accept responsibility for the integrity or accuracy of such information.

Planning Tender Construction

As Built

132 Whitechapel Road, London E1 1JE www.vinearchitecture.com studio@vinearchitecture.com T 0207 377 5465 Information Discussion

Architecture

Studio

Client Name

| Ponders End Properties LTD                      |                               |                     |                          |
|-------------------------------------------------|-------------------------------|---------------------|--------------------------|
| Project Name<br>Ponders End Housing             |                               |                     | Project Number<br>VINE92 |
| Date<br>23.10.2019                              | Scale<br>NTS @ A1<br>NTS @ A3 | Drawn by            | Checked by               |
| Drawing Name Proposed - View 2 - From Queensway |                               | Drawing No<br>P/991 | Revision                 |