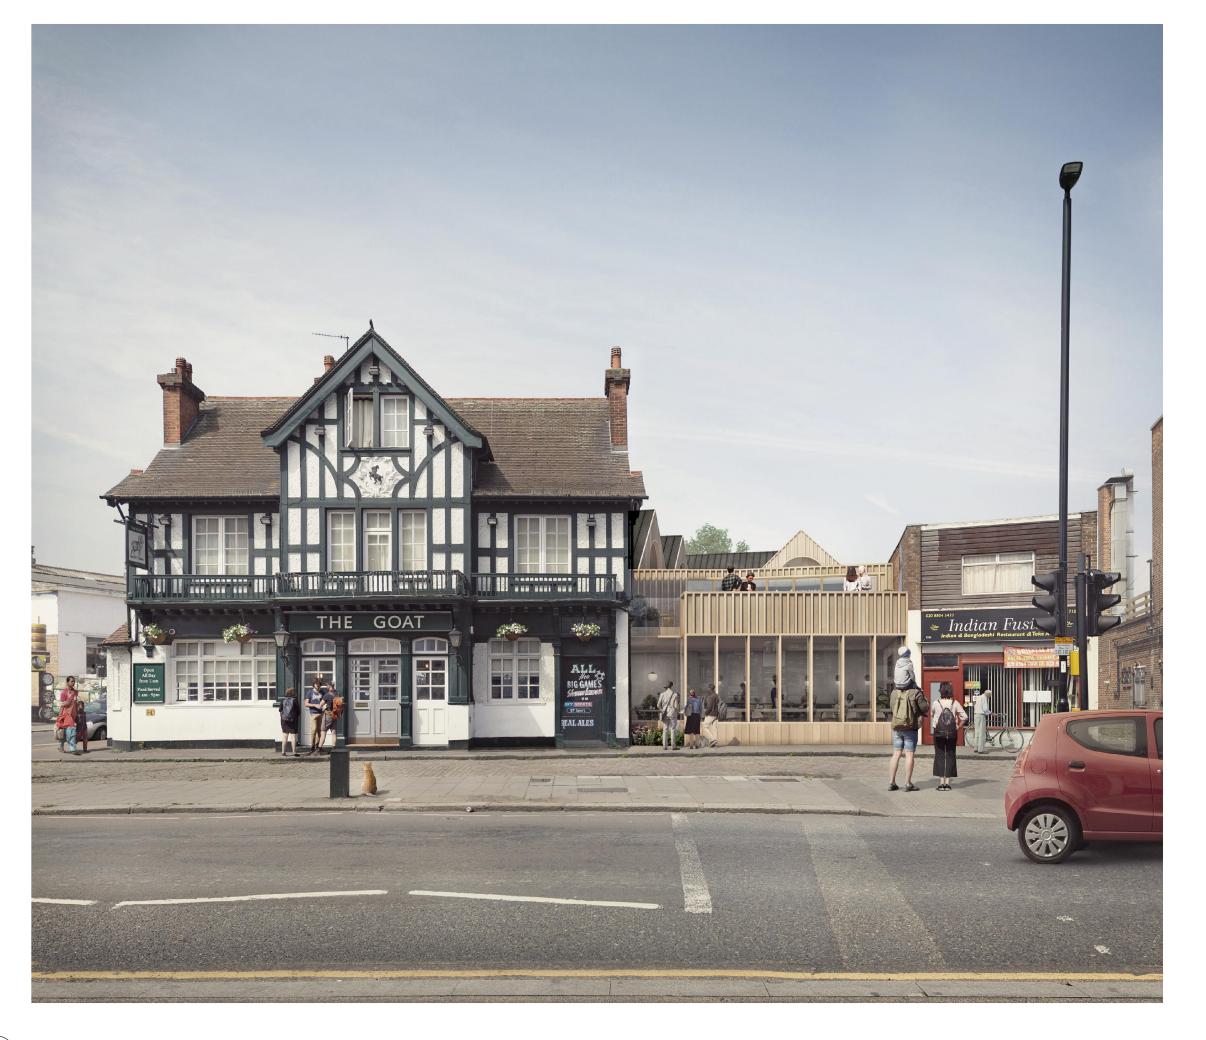

01 Proposed - View 1 - Pub and Pub Extension from Ponders End High Street P/990 | Scale: NTS

01. Copyright: This drawing must not be reproduced in whole or part without written consent from Vine Architecture Studio Limited 02. All dimensions to be checked and any discrepancies to be reported to Vine Architecture Studio prior to construction 03. Do not Scale from this drawing 04. This drawing may contain information from other professions or third parties. Vine Architecture Studio cannot accept responsibility for the integrity or accuracy of such information. 05. If in any doubt about the information in this drawing, ask Vine Architecture Studio without delay

Discussion

| Ollott Hamo            |    |
|------------------------|----|
| Ponders End Properties | LT |

| ondoro End i ropordoo E15                              |                               |       |                          |  |
|--------------------------------------------------------|-------------------------------|-------|--------------------------|--|
| Project Name<br>Ponders End Housing                    |                               |       | Project Number<br>VINE92 |  |
| Date<br>23.10.2019                                     | Scale<br>NTS @ A1<br>NTS @ A3 | PJ    | Checked by               |  |
| Drawing Name Proposed - View 1 - Pub and Pub Extension |                               | P/990 | Revision 1               |  |