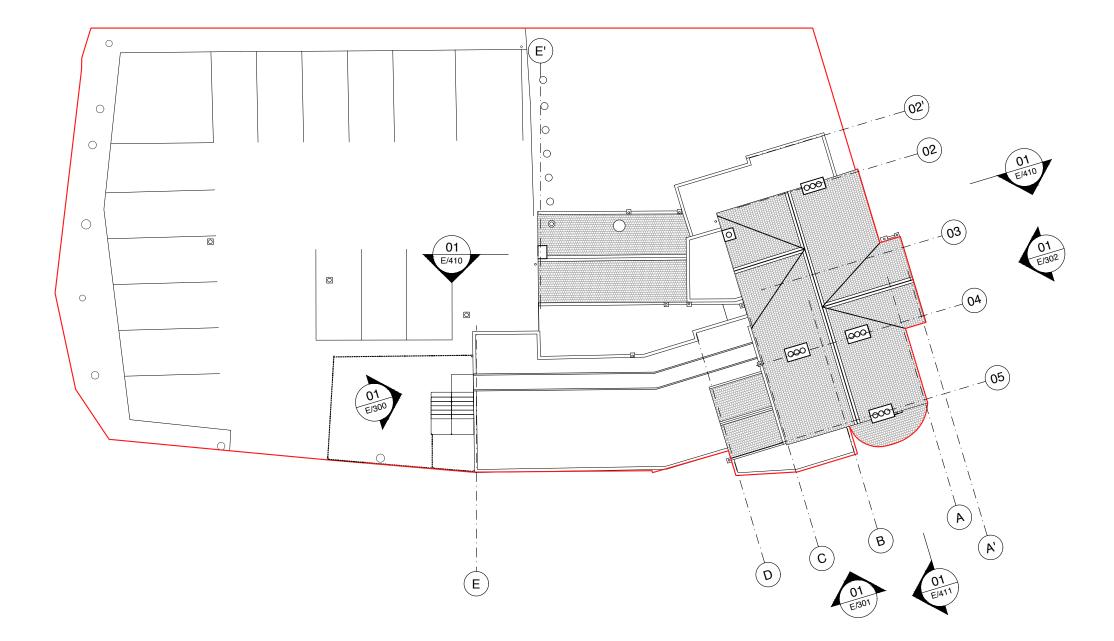

01 Existing - Basement Plan E/099 Scale 1:100@A1 1:200@A3

01 Existing - Ground Floor Plan E/100 Scale 1:100@A1 1:200@A3

01 Existing - First Floor Plan E/101 Scale 1:100@A1 1:200@A3

01 Existing - Second Floor Plan E/102 Scale 1:100@A1 1:200@A3

01 Existing - Roof Plan E/103 Scale 1:100@A1 1:200@A3

| 0                                   | 1                               | 2                       | 3 4                                    | 4 5m                     |
|-------------------------------------|---------------------------------|-------------------------|----------------------------------------|--------------------------|
|                                     |                                 |                         |                                        |                          |
| Sca                                 | alebar -                        | 1:50 @ A1, 1:1          | 100 @A3                                |                          |
|                                     |                                 |                         |                                        |                          |
|                                     |                                 |                         |                                        |                          |
|                                     |                                 |                         |                                        |                          |
|                                     |                                 |                         |                                        |                          |
|                                     |                                 |                         |                                        |                          |
|                                     |                                 |                         |                                        |                          |
|                                     |                                 |                         |                                        |                          |
|                                     |                                 |                         |                                        |                          |
|                                     |                                 |                         |                                        |                          |
|                                     |                                 |                         |                                        |                          |
|                                     |                                 |                         |                                        |                          |
| Revision                            | Description                     |                         |                                        | Date                     |
| 4                                   | Full Planning Application       |                         |                                        | 23/10/2019               |
| 3                                   | Full Planning Application DRAFT |                         |                                        | 19/08/2019               |
| 2                                   | Pre-Pl                          | anning Applicat         | tion                                   | 21/12/2018               |
| 1                                   | Pre-Application FINAL DRAFT     |                         |                                        | 18/12/2018               |
| *                                   | Pre-pl                          | Pre-planning DRAFT      |                                        | 12/12/2018               |
| Status                              |                                 |                         | Vine /                                 |                          |
| •                                   | Pre-Pl<br>Planni                | anning                  | Vine/                                  |                          |
| 0                                   | Tende                           | 0                       |                                        | ecture                   |
| 0                                   |                                 | ruction                 | Studio                                 | )                        |
| 0                                   | As Bu                           | ilt                     | 132 Whitechapel Ro                     | -                        |
| •                                   | Inform                          |                         | www.vinearchitectu                     | e.com                    |
| 0                                   | Discus                          | ssion                   | studio@vinearchited<br>T 0207 377 5465 |                          |
| Client Nam                          |                                 |                         |                                        |                          |
|                                     |                                 | Properties LTD          |                                        |                          |
| Project Name<br>Ponders End Housing |                                 |                         |                                        | Project Number<br>VINE92 |
| Date                                |                                 | Scale                   | Drawn by                               | Checked by               |
| 23.10.2                             | 2019                            | 1:50 @ A1<br>1:100 @ A3 | PJ                                     | RPR                      |
| Drawing N                           |                                 |                         | Drawing No                             | Revision                 |
| Existing<br>Pub West Elevation      |                                 |                         | E/310                                  | 4                        |