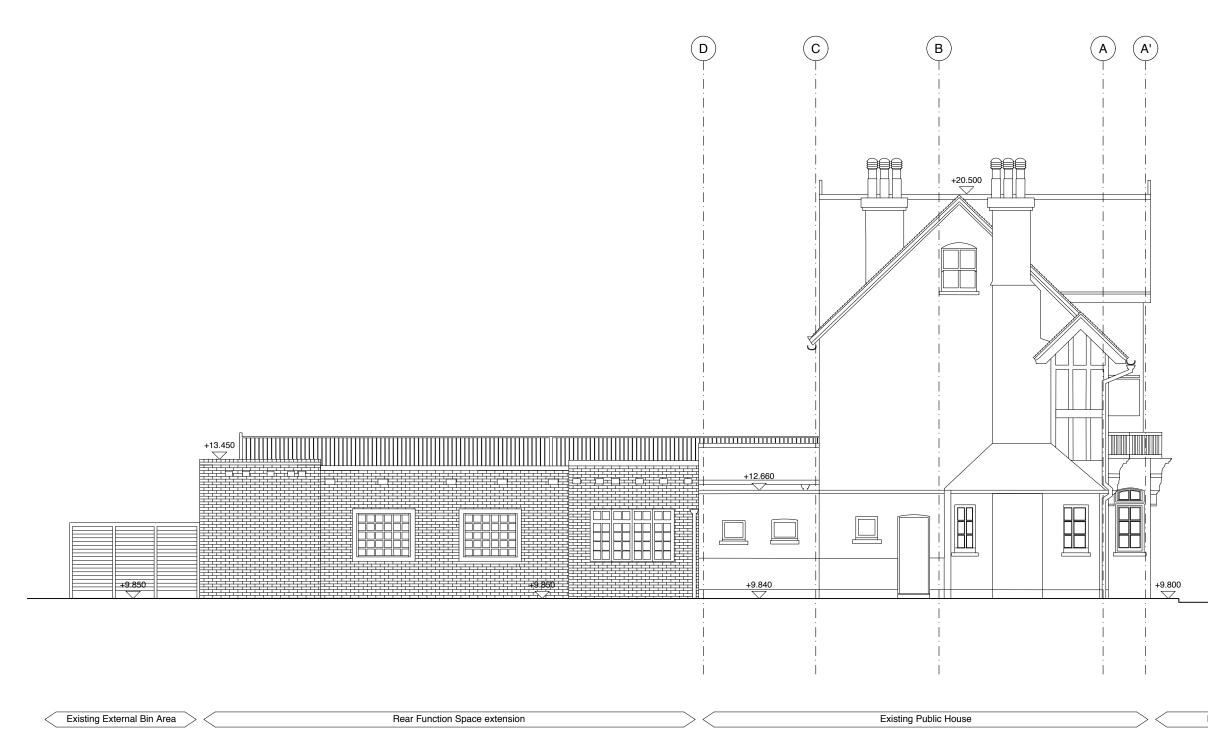

| 0                                        | 2                       | 3 4                                                                                                                                      | 4 5m                     |  |
|------------------------------------------|-------------------------|------------------------------------------------------------------------------------------------------------------------------------------|--------------------------|--|
| Scalebar -                               | 1:50 @ A1, 1:1          | 100 @A3                                                                                                                                  |                          |  |
|                                          |                         |                                                                                                                                          |                          |  |
|                                          |                         |                                                                                                                                          |                          |  |
|                                          |                         |                                                                                                                                          |                          |  |
|                                          |                         |                                                                                                                                          |                          |  |
|                                          |                         |                                                                                                                                          |                          |  |
|                                          |                         |                                                                                                                                          |                          |  |
|                                          |                         |                                                                                                                                          |                          |  |
|                                          |                         |                                                                                                                                          |                          |  |
| Revision Descripti                       | 00                      |                                                                                                                                          | Date                     |  |
|                                          | anning Applica          | tion                                                                                                                                     | 23/10/2019               |  |
|                                          | lanning Applica         |                                                                                                                                          | 19/08/2019               |  |
| 2 Pre-P                                  | lanning Applica         | tion                                                                                                                                     | 21/12/2018               |  |
| 1 Pre-A                                  | pplication FINA         | L DRAFT                                                                                                                                  | 18/12/2018               |  |
| * Pre-pl                                 | anning DRAFT            |                                                                                                                                          | 12/12/2018               |  |
| Status<br>O Pre-P                        | lanning                 | Vine/                                                                                                                                    |                          |  |
| <ul> <li>Planni</li> </ul>               | •                       |                                                                                                                                          | ecture                   |  |
| • Tende                                  |                         |                                                                                                                                          |                          |  |
| <ul> <li>Const</li> <li>As Bu</li> </ul> | ruction<br>ilt          | Studio                                                                                                                                   | )                        |  |
| Inform                                   |                         | <ul> <li>132 Whitechapel Road, London E1 1JE<br/>www.vinearchitecture.com<br/>studio@vinearchitecture.com<br/>T 0207 377 5465</li> </ul> |                          |  |
| • Discu:                                 | ssion                   |                                                                                                                                          |                          |  |
| Client Name                              |                         |                                                                                                                                          |                          |  |
| Ponders End Properties LTD               |                         |                                                                                                                                          |                          |  |
| Project Name<br>Ponders End              | Housing                 |                                                                                                                                          | Project Number<br>VINE92 |  |
| Date                                     | Scale                   | Drawn by                                                                                                                                 | Checked by               |  |
| 23.10.2019                               | 1:50 @ A1<br>1:100 @ A3 | PJ                                                                                                                                       | RPR                      |  |
| Drawing Name<br>Existing                 |                         | Drawing No                                                                                                                               | Revision                 |  |
| Pub South Ele                            | evation                 | E/311                                                                                                                                    | 4                        |  |