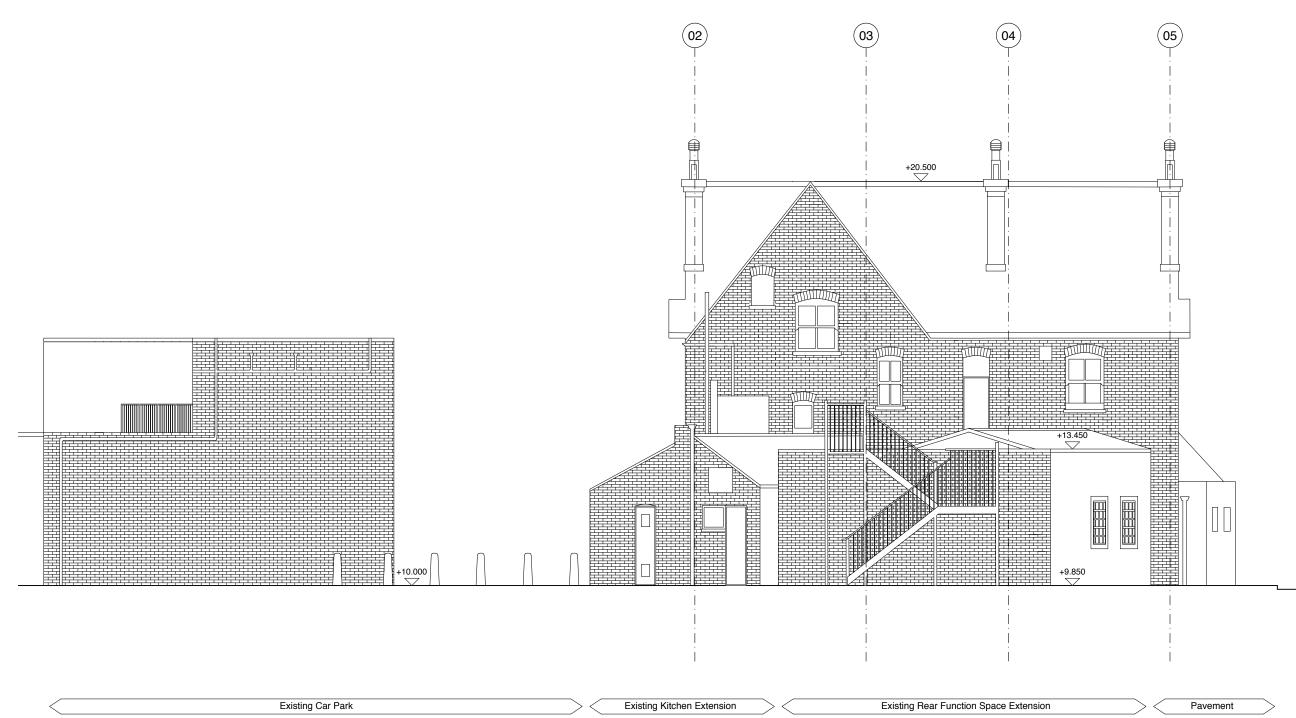

High Street

| 0                            | 1                        |               | 2       | 3                                                             | 4 5m               |
|------------------------------|--------------------------|---------------|---------|---------------------------------------------------------------|--------------------|
|                              |                          |               | 2       |                                                               | 4 5111             |
| Scale                        | bar -                    | 1:50 @        | A1, 1:1 | 00 @A3                                                        |                    |
|                              |                          |               |         |                                                               |                    |
|                              |                          |               |         |                                                               |                    |
|                              |                          |               |         |                                                               |                    |
|                              |                          |               |         |                                                               |                    |
|                              |                          |               |         |                                                               |                    |
|                              |                          |               |         |                                                               |                    |
|                              |                          |               |         |                                                               |                    |
|                              |                          |               |         |                                                               |                    |
|                              |                          |               |         |                                                               |                    |
|                              |                          |               |         |                                                               |                    |
|                              |                          |               |         |                                                               |                    |
|                              |                          |               |         |                                                               |                    |
|                              |                          |               |         |                                                               |                    |
|                              |                          |               |         |                                                               |                    |
| Revision Description         |                          |               |         |                                                               | Date               |
| 1 F                          | 1 Full Planning Applicat |               |         | tion                                                          | 23/10/2019         |
| * P                          | * Proposed drawings D    |               |         | RAFT                                                          | 23/11/2018         |
| Status                       | _                        |               |         | Vin - /                                                       |                    |
|                              |                          | anning        |         | Vine/                                                         |                    |
| ÷ 1                          | lanni<br>ende            | 0             |         | Archit                                                        | ecture             |
|                              |                          | ruction       |         | Studio                                                        | n                  |
| • A                          | s Bui                    | lt            |         |                                                               | oad, London E1 1JE |
| • In                         | nform                    | ation         |         | 132 Whitechapel H<br>www.vinearchitectu<br>studio@vinearchite | ure.com            |
| • D                          | iscus                    | sion          |         | T 0207 377 5465                                               |                    |
| Client Name                  |                          |               |         |                                                               |                    |
| Ponders                      | End                      | Propert       | ies LTD |                                                               |                    |
| Project Name                 |                          |               |         |                                                               | Project Number     |
| Ponders End Housing          |                          |               | 3       |                                                               | VINE92             |
| Date                         |                          | Scale<br>1:50 | @ A1    | Drawn by                                                      | Checked by         |
| 23.10.20                     | 19                       | 1:100         |         | PJ                                                            | RPR                |
| Drawing Name                 |                          |               |         | Drawing No                                                    | Revision           |
| Existing<br>Pub Long Section |                          |               |         | E/410                                                         | 1                  |