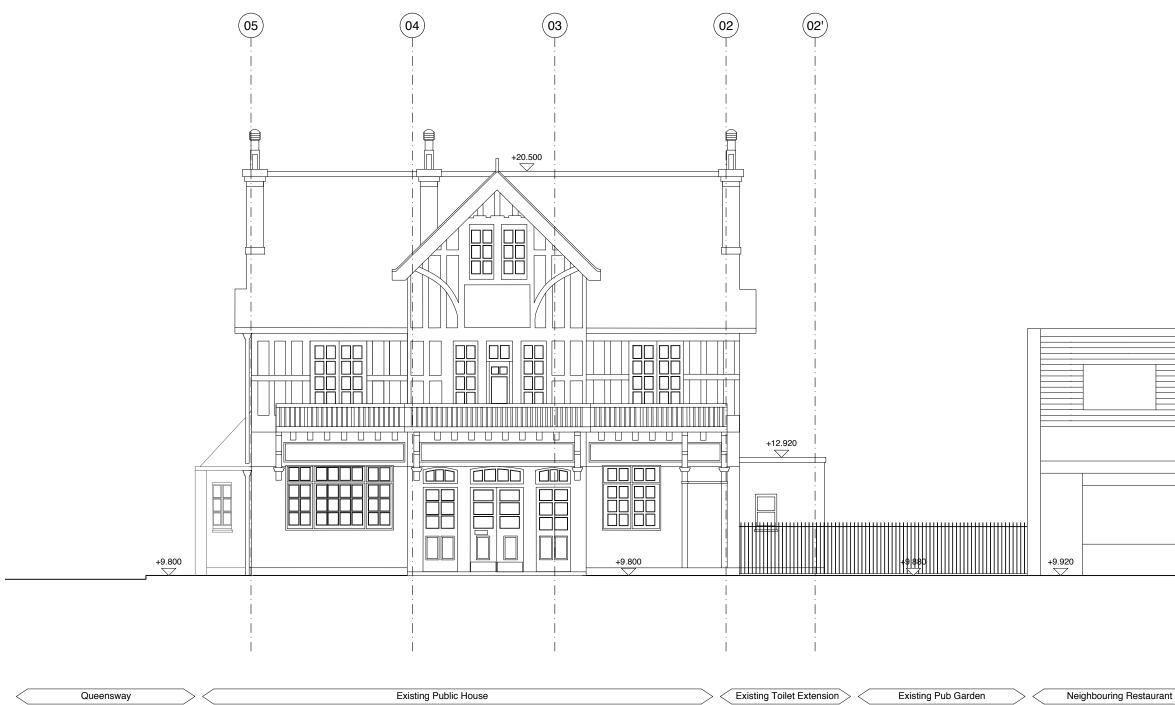

01 Existing - Roof Plan E/103 Scale 1:100@A1 1:200@A3

| 0                                   | 1                               | 2                       | 3 4                                    | 4 5m                     |
|-------------------------------------|---------------------------------|-------------------------|----------------------------------------|--------------------------|
|                                     |                                 |                         |                                        |                          |
| Sca                                 | alebar -                        | 1:50 @ A1, 1:1          | 100 @A3                                |                          |
|                                     |                                 |                         |                                        |                          |
|                                     |                                 |                         |                                        |                          |
|                                     |                                 |                         |                                        |                          |
|                                     |                                 |                         |                                        |                          |
|                                     |                                 |                         |                                        |                          |
|                                     |                                 |                         |                                        |                          |
|                                     |                                 |                         |                                        |                          |
|                                     |                                 |                         |                                        |                          |
|                                     |                                 |                         |                                        |                          |
|                                     |                                 |                         |                                        |                          |
|                                     |                                 |                         |                                        |                          |
| Revision                            | Description                     |                         |                                        | Date                     |
| 4                                   | Full Planning Application       |                         |                                        | 23/10/2019               |
| 3                                   | Full Planning Application DRAFT |                         |                                        | 19/08/2019               |
| 2                                   | Pre-Pl                          | anning Applicat         | tion                                   | 21/12/2018               |
| 1                                   | Pre-Application FINAL DRAFT     |                         |                                        | 18/12/2018               |
| *                                   | Pre-pl                          | Pre-planning DRAFT      |                                        | 12/12/2018               |
| Status                              |                                 |                         | Vine /                                 |                          |
| •                                   | Pre-Pl<br>Planni                | anning                  | Vine/                                  |                          |
| 0                                   | Tende                           | 0                       |                                        | ecture                   |
| 0                                   |                                 | ruction                 | Studio                                 | )                        |
| 0                                   | As Bu                           | ilt                     | 132 Whitechapel Ro                     | -                        |
| •                                   | Inform                          |                         | www.vinearchitectu                     | e.com                    |
| 0                                   | Discus                          | ssion                   | studio@vinearchited<br>T 0207 377 5465 |                          |
| Client Nam                          |                                 |                         |                                        |                          |
|                                     |                                 | Properties LTD          |                                        |                          |
| Project Name<br>Ponders End Housing |                                 |                         |                                        | Project Number<br>VINE92 |
| Date                                |                                 | Scale                   | Drawn by                               | Checked by               |
| 23.10.2                             | 2019                            | 1:50 @ A1<br>1:100 @ A3 | PJ                                     | RPR                      |
| Drawing N                           |                                 |                         | Drawing No                             | Revision                 |
| Existing<br>Pub West Elevation      |                                 |                         | E/310                                  | 4                        |