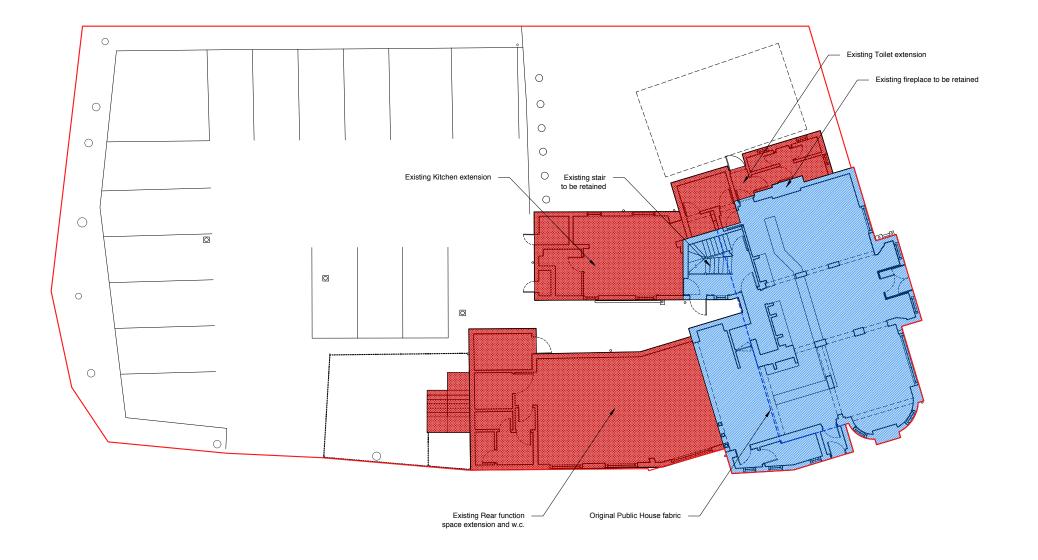

## Notes:

- This drawing is for planning purposes only

KEY

---- Site boundary

Existing structures to be retained

Later additions to be demolished

| Revision | Description                     |        | Date     |
|----------|---------------------------------|--------|----------|
| 4        | Full Planning Application       |        | 23/10/2  |
| 3        | Full Planning Application DRAFT |        | 19/08/20 |
| 2        | Pre-Planning Application        |        | 21/12/20 |
| 1        | Pre-Application FINAL DRAFT     |        | 18/12/20 |
| *        | Pre-planning DRAFT              |        | 12/12/20 |
| Status   |                                 | X 2* / |          |
| 0        | Pre-Planning                    | Vine/  |          |
| _        | <b>D</b>                        | _      |          |