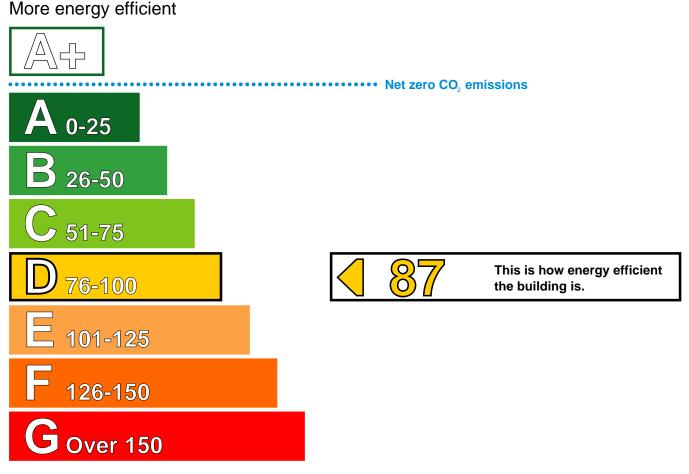

## Energy Performance Asset Rating

Less energy efficient

#### **Technical information**

| Main heating fuel:                                           | Natural G | as                      |
|--------------------------------------------------------------|-----------|-------------------------|
| Building environment:                                        | Heating a | and Natural Ventilation |
| Total useful floor area (m <sup>2</sup> ):                   |           | 616                     |
| Building complexity (NOS level):                             |           | 3                       |
| Building emission rate (kgCO <sub>2</sub> /m <sup>2</sup> ): |           | 67.83                   |

#### **Benchmarks**

38

68

Buildings similar to this one could have ratings as follows:

If newly built

If typical of the existing stock