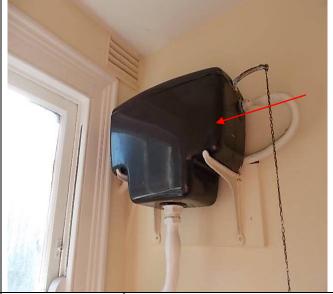

#### Room 5 – Gents W/C

- 1. Modern tiles in suspended metal grid ceiling.
- 2. Lath and plaster ceiling above suspended ceiling.
- 3. Textured coating to lining paper on lath and plaster ceiling (Inspection Point 10).
- 4. Ceramic tiled solid walls.
- 5. Ceramic urinals.
- 6. Copper and plastic pipework.
- 7. Timber boxing housing copper pipework.
- 8. Bakelite cistern (Inspection Point 11).
- 9. Timber doors in timber frames.
- 10. Solid tiled floor on concrete.

#### Room 8 -W/C & Store

- 1. Lining paper on lath and plaster ceiling.
- 2. Solid walls.
- 3. Timber covering old doorway with plasterboard panel above.
- 4. Timber sash window.
- 5. Copper and plastic pipework.
- 6. Timber boxing housing metal pipework.
- 7. Bakelite cistern (Inspection Point 14).
- 8. Timber doors in timber frames.
- 9. Floortiles on concrete (Inspection Point 15).