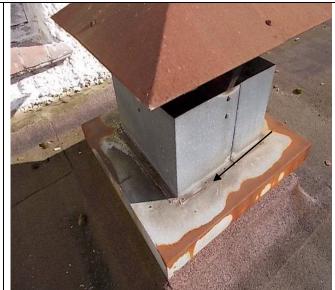

#### **RHS of Side of Property**

- 1. Brick built.
- 2. Timber and Upvc window frames.
- 3. Bitumen felt to flat roof (Inspection Point 20).
- 4. Cement cowling to top of brick chimney (Inspection Point 21).
- 5. Bitumen felt to flat roof (Inspection Point 20).
- 6. Timber soffits and fascias.
- 7. Plastic guttering and downpipes.
- 8. Timber framed entrance to garage.
- 9. Bricked up garage entrance.
- 10. Bitumen flashing above entrance to garage (Inspection Point 22).
- 14. Cast and plastic soil pipes.
- 15. Rendered walls to flat.
- 16. Metal fire escape staircase from flat.