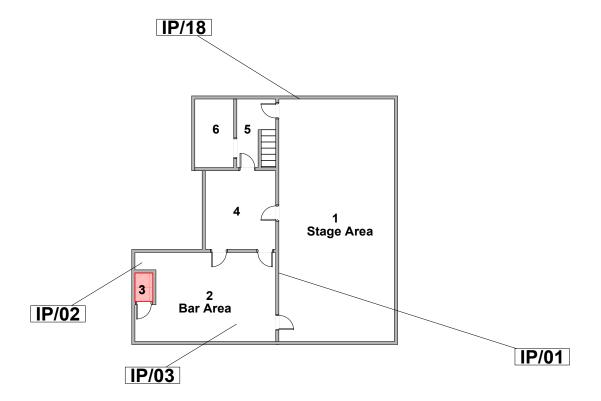

### Room 1 - Stage Area

- 1. No access to loft void due to height issues.
- 2. Plasterboard ceiling.
- 3. Timber beams and arches to ceiling.
- 4. Timber panels above stage area housing stage curtain.
- 5. Metal pipework above stage area.
- 6. Plaster to solid walls (Inspection Point 01).
- 7. Timber window frames with timber reveals and sills.
- Vertical timber boxing with timber access panels housing metal pipework set in wall.
- 9. Timber doors in timber frames.
- 10. Timber floorboards on timber frame stage.
- 11. Timber floorboards on timber joists.
- 12. Metal pipework and mmmf insulation under floorboards.

#### Room 2 - Bar Area

- 1. Plasterboard ceiling.
- 2. Timber slats to timber roof beams above plasterboard ceiling.
- 3. Fibreboard false ceiling with timber border hung on metal hangers above bar area.
- 4. Plasterboard firebreaks in ceiling void
- 5. Solid walls.
- 6. Timber walls to Room 3.
- 7. Timber window frames with timber sills.
- 8. Ceramic sink with copper and metal pipework.
- 9. Vermiculite coating to work surface area (Inspection Point 02).
- 10. Timber panelled doors in timber frames.
- 11. Floortiles on timber floorboards (Inspection Point 03).
- 12. Timber floorboards on timber joists.
- 13. Modern lino and paper to floor of bar area.
- 14. Metal pipework under floorboards.

#### Room 3

1. No Access.

S & K Environmental

Unit 11, Westpoint Place

Kings Road

Canvey Island,

Essex SS8 0QY

T: 01268 514922

|              |                           | P                                   |                                |  |
|--------------|---------------------------|-------------------------------------|--------------------------------|--|
| Sample       | Inspection Point 02       | Asbestos Type:                      | No Asbestos Detected In Sample |  |
| Reference:   | Sample 2                  |                                     | (NADIS)                        |  |
| Sample       | Room 2 – Bar Area         | Product type:                       | N/A                            |  |
| Location:    | 2 <sup>nd</sup> Floor     |                                     |                                |  |
| Sample       | Vermiculite coating to    | Accessibility                       | N/A                            |  |
| Description: | work surface in corner of | Extent                              | N/A                            |  |
|              | room                      |                                     |                                |  |
| Extent of    | N/A                       | Material Risk                       | 0                              |  |
| Damage       |                           | <b>Assessment Total</b>             |                                |  |
| Surface      | N/A                       | Potential for Fibre                 | N/A                            |  |
| Treatment    |                           | Release                             |                                |  |
| Recommende   | d N                       | No asbestos was detected in sample. |                                |  |
| Action:      |                           | No further action                   | on required.                   |  |

S & K Environmental

Unit 11, Westpoint Place

Kings Road

Canvey Island,

Essex SS8 0QY

T: 01268 514922

|                      |                                          | A CONTRACTOR OF THE PARTY OF TH |                                        |
|----------------------|------------------------------------------|--------------------------------------------------------------------------------------------------------------------------------------------------------------------------------------------------------------------------------------------------------------------------------------------------------------------------------------------------------------------------------------------------------------------------------------------------------------------------------------------------------------------------------------------------------------------------------------------------------------------------------------------------------------------------------------------------------------------------------------------------------------------------------------------------------------------------------------------------------------------------------------------------------------------------------------------------------------------------------------------------------------------------------------------------------------------------------------------------------------------------------------------------------------------------------------------------------------------------------------------------------------------------------------------------------------------------------------------------------------------------------------------------------------------------------------------------------------------------------------------------------------------------------------------------------------------------------------------------------------------------------------------------------------------------------------------------------------------------------------------------------------------------------------------------------------------------------------------------------------------------------------------------------------------------------------------------------------------------------------------------------------------------------------------------------------------------------------------------------------------------------|----------------------------------------|
| Sample<br>Reference: | Inspection Point 03 Sample 3             | Asbestos Type:                                                                                                                                                                                                                                                                                                                                                                                                                                                                                                                                                                                                                                                                                                                                                                                                                                                                                                                                                                                                                                                                                                                                                                                                                                                                                                                                                                                                                                                                                                                                                                                                                                                                                                                                                                                                                                                                                                                                                                                                                                                                                                                 | No Asbestos Detected In Sample (NADIS) |
| Sample Location:     | Room 2 – Bar Area  2 <sup>nd</sup> Floor | Product type:                                                                                                                                                                                                                                                                                                                                                                                                                                                                                                                                                                                                                                                                                                                                                                                                                                                                                                                                                                                                                                                                                                                                                                                                                                                                                                                                                                                                                                                                                                                                                                                                                                                                                                                                                                                                                                                                                                                                                                                                                                                                                                                  | N/A                                    |
| Sample               | Grey, Red and Black                      | Accessibility                                                                                                                                                                                                                                                                                                                                                                                                                                                                                                                                                                                                                                                                                                                                                                                                                                                                                                                                                                                                                                                                                                                                                                                                                                                                                                                                                                                                                                                                                                                                                                                                                                                                                                                                                                                                                                                                                                                                                                                                                                                                                                                  | N/A                                    |
| Description:         | Floortiles                               | Extent                                                                                                                                                                                                                                                                                                                                                                                                                                                                                                                                                                                                                                                                                                                                                                                                                                                                                                                                                                                                                                                                                                                                                                                                                                                                                                                                                                                                                                                                                                                                                                                                                                                                                                                                                                                                                                                                                                                                                                                                                                                                                                                         | N/A                                    |
| Extent of            | N/A                                      | Material Risk                                                                                                                                                                                                                                                                                                                                                                                                                                                                                                                                                                                                                                                                                                                                                                                                                                                                                                                                                                                                                                                                                                                                                                                                                                                                                                                                                                                                                                                                                                                                                                                                                                                                                                                                                                                                                                                                                                                                                                                                                                                                                                                  | 0                                      |
| Damage               |                                          | Assessment Total                                                                                                                                                                                                                                                                                                                                                                                                                                                                                                                                                                                                                                                                                                                                                                                                                                                                                                                                                                                                                                                                                                                                                                                                                                                                                                                                                                                                                                                                                                                                                                                                                                                                                                                                                                                                                                                                                                                                                                                                                                                                                                               |                                        |
| Surface              | N/A                                      | Potential for Fibre                                                                                                                                                                                                                                                                                                                                                                                                                                                                                                                                                                                                                                                                                                                                                                                                                                                                                                                                                                                                                                                                                                                                                                                                                                                                                                                                                                                                                                                                                                                                                                                                                                                                                                                                                                                                                                                                                                                                                                                                                                                                                                            | N/A                                    |
| Treatment            |                                          | Release                                                                                                                                                                                                                                                                                                                                                                                                                                                                                                                                                                                                                                                                                                                                                                                                                                                                                                                                                                                                                                                                                                                                                                                                                                                                                                                                                                                                                                                                                                                                                                                                                                                                                                                                                                                                                                                                                                                                                                                                                                                                                                                        |                                        |
| Recommende Action:   | d I                                      | No asbestos was det<br>No further actio                                                                                                                                                                                                                                                                                                                                                                                                                                                                                                                                                                                                                                                                                                                                                                                                                                                                                                                                                                                                                                                                                                                                                                                                                                                                                                                                                                                                                                                                                                                                                                                                                                                                                                                                                                                                                                                                                                                                                                                                                                                                                        | •                                      |