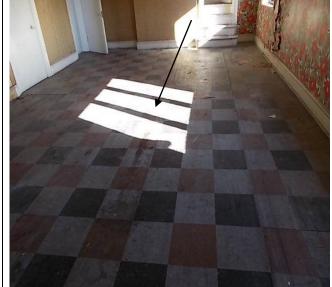

#### Room 1 - Porch entrance

- 1. Lath and plaster ceiling.
- 2. Part timber clad solid walls.
- 3. Timber and glass entrance door and frame.
- 4. Metal and timber letter boxes.
- 5. Timber cupboard.
- 6. Timber internal door in timber frame.
- 7. Solid tiled floor on concrete.

#### Room 4 - Hall

- 1. Lath and plaster ceiling on timber joists.
- 2. Metal and plastic pipework in ceiling void.
- 3. Timber framework to doorways.
- 4. Timber covering old doorway in solid wall.
- 5. Solid tiled floor on concrete.