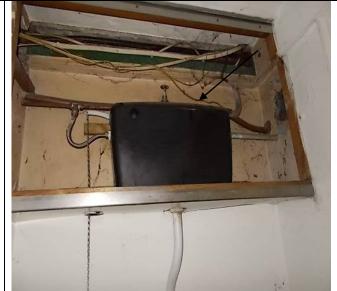

#### Room 5 – Gents W/C

- 1. Modern tiles in suspended metal grid ceiling.
- 2. Lath and plaster ceiling above suspended ceiling.
- 3. Textured coating to lining paper on lath and plaster ceiling (Inspection Point 10).
- 4. Ceramic tiled solid walls.
- 5. Ceramic urinals.
- 6. Copper and plastic pipework.
- 7. Timber boxing housing copper pipework.
- 8. Bakelite cistern (Inspection Point 11).
- 9. Timber doors in timber frames.
- 10. Solid tiled floor on concrete.

#### Room 6 - W/C Cubicle

- 1. Lath and plaster ceiling.
- 2. Solid walls.
- 3. Timber window frame and sill.
- 4. Copper and plastic pipework.
- 5. Ceramic toilet and sink.
- 6. W/C cistern in timber boxing (Inspection Point 12).
- 7. Timber door in timber frame.
- 10. Solid tiled floor on concrete.