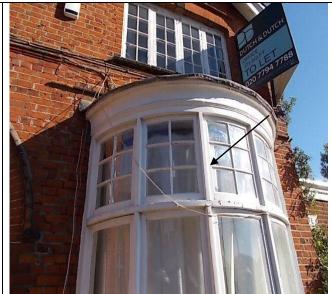

### **Front of Property**

- 1. Brick built.
- 2. Timber window frames.
- 3. Putty to window frames (Inspection Point 17).
- 4. Timber and glass entrance doors.
- 5. Red slate wall tiles to 2<sup>nd</sup> floor. (No Access Behind)
- 6. Bitumen felt to roof of 2<sup>nd</sup> floor (Inspection Point 18).
- 7. Timber soffits and fascias.
- 8. Plastic guttering and downpipes.
- 9. Fabric canopy in timber boxing above the entrance to the Queensbury pub.
- 10. Lath and plaster ceiling in entrance porch.
- 11. Timber panels either side of entrance porch.
- 12. Modern roof felt on timber flat roof.
- 13. Mastic to metal fan canopy on flat roof (Inspection Point 19).
- 14. Plastic coated gas pipe on wall.