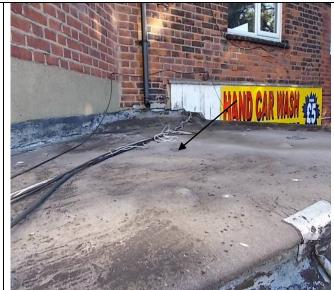

#### Flat Roof 1

- 1. Brick parapet wall.
- 2. Fibreglass coating to roof.
- 3. Bitumen felt to flat roof under fibreglass (Inspection Point 23).
- 4. Four plastic sky-lights.
- 5. One metal and glass sky-light.
- 6. Rope beading to glass sky-light (Inspection Point 24).
- 7. Putty to frames of glass sky-light (Inspection Point 25).

#### Flat Roof 2

- 1. Brick parapet wall.
- 2. Bitumen felt to flat roof (Inspection Point 26).
- 3. Modern ducting on roof lagged in mmmf insulation, foam and rubber.

#### Flat Roof 3

- 1. Brick parapet wall.
- 2. Modern bitumen felt to flat roof.
- 3. Modern ducting on roof lagged in mmmf insulation, foam and rubber.