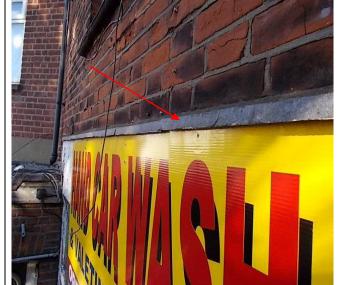

### **Front of Property**

- 1. Brick built.
- 2. Timber window frames.
- 3. Putty to window frames (Inspection Point 17).
- 4. Timber and glass entrance doors.
- 5. Red slate wall tiles to 2<sup>nd</sup> floor. (No Access Behind)
- 6. Bitumen felt to roof of 2<sup>nd</sup> floor (Inspection Point 18).
- 7. Timber soffits and fascias.
- 8. Plastic guttering and downpipes.
- 9. Fabric canopy in timber boxing above the entrance to the Queensbury pub.
- 10. Lath and plaster ceiling in entrance porch.
- 11. Timber panels either side of entrance porch.
- 12. Modern roof felt on timber flat roof.
- 13. Mastic to metal fan canopy on flat roof (Inspection Point 19).
- 14. Plastic coated gas pipe on wall.

### **Rear of Property**

- 1. Brick built.
- 2. Timber window frames.
- 3. Putty to window frames (Inspection Point 17).
- 4. Timber and metal doors.
- 5. Red slate wall tiles to 2<sup>nd</sup> floor. (No Access Behind)
- 6. Bitumen felt to roof of 2<sup>nd</sup> floor (Inspection Point 18).
- 7. Timber soffits and fascias.
- 8. Plastic guttering and downpipes.
- 9. Cast and plastic soil pipes.