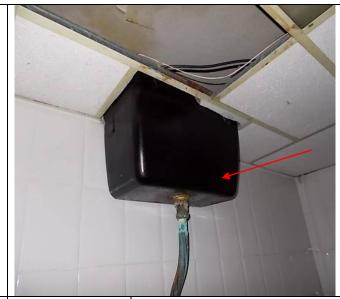

#### Room 5 – Gents W/C

- 1. Modern tiles in suspended metal grid ceiling.
- 2. Lath and plaster ceiling above suspended ceiling.
- 3. Textured coating to lining paper on lath and plaster ceiling (Inspection Point 10).
- 4. Ceramic tiled solid walls.
- 5. Ceramic urinals.
- 6. Copper and plastic pipework.
- 7. Timber boxing housing copper pipework.
- 8. Bakelite cistern (Inspection Point 11).
- 9. Timber doors in timber frames.
- 10. Solid tiled floor on concrete.