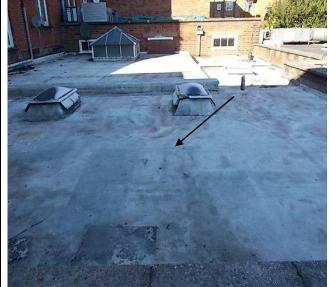

#### Flat Roof 1

- 1. Brick parapet wall.
- 2. Fibreglass coating to roof.
- 3. Bitumen felt to flat roof under fibreglass (Inspection Point 23).
- 4. Four plastic sky-lights.
- 5. One metal and glass sky-light.
- 6. Rope beading to glass sky-light (Inspection Point 24).
- 7. Putty to frames of glass sky-light (Inspection Point 25).

#### Flat Roof 2

- 1. Brick parapet wall.
- 2. Bitumen felt to flat roof (Inspection Point 26).
- 3. Modern ducting on roof lagged in mmmf insulation, foam and rubber.

#### Flat Roof 3

- 1. Brick parapet wall.
- 2. Modern bitumen felt to flat roof.
- 3. Modern ducting on roof lagged in mmmf insulation, foam and rubber.