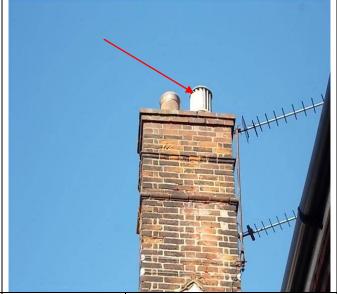

#### **RHS of Side of Property**

- 1. Brick built.
- 2. Timber and Upvc window frames.
- 3. Bitumen felt to flat roof (Inspection Point 20).
- 4. Cement cowling to top of brick chimney (Inspection Point 21).
- 5. Bitumen felt to flat roof (Inspection Point 20).
- 6. Timber soffits and fascias.
- 7. Plastic guttering and downpipes.
- 8. Timber framed entrance to garage.
- 9. Bricked up garage entrance.
- 10. Bitumen flashing above entrance to garage (Inspection Point 22).
- 14. Cast and plastic soil pipes.
- 15. Rendered walls to flat.
- 16. Metal fire escape staircase from flat.