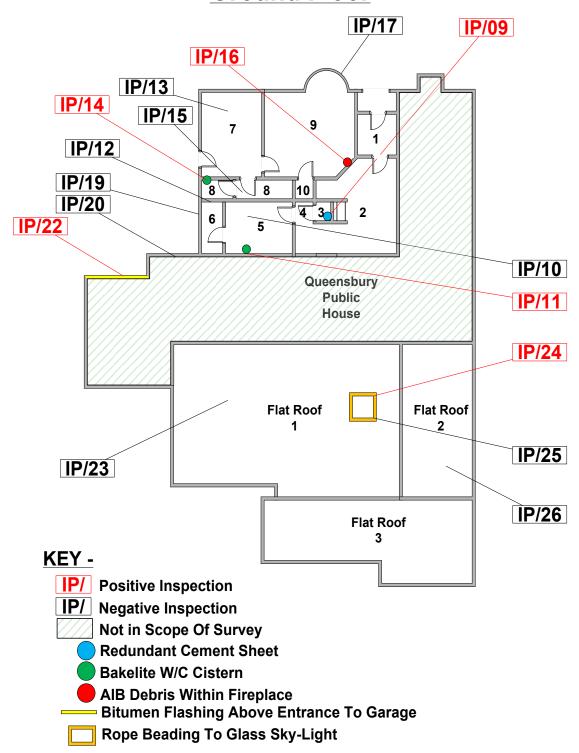

#### Room 3 – Cupboard under Stairs

- 1. Timber stairs overhead.
- 2. Timber walls.
- 3. Timber door with metal panel.
- 4. Timber panelling around door.
- 5. Redundant cement sheet to rear of cupboard (Inspection Point 09).
- 6. Concrete floor.

#### Room 5 – Gents W/C

- 1. Modern tiles in suspended metal grid ceiling.
- 2. Lath and plaster ceiling above suspended ceiling.
- 3. Textured coating to lining paper on lath and plaster ceiling (Inspection Point 10).
- 4. Ceramic tiled solid walls.
- 5. Ceramic urinals.
- 6. Copper and plastic pipework.
- 7. Timber boxing housing copper pipework.
- 8. Bakelite cistern (Inspection Point 11).
- 9. Timber doors in timber frames.
- 10. Solid tiled floor on concrete.

#### Room 6 - W/C Cubicle

- 1. Lath and plaster ceiling.
- 2. Solid walls.
- 3. Timber window frame and sill.
- 4. Copper and plastic pipework.
- 5. Ceramic toilet and sink.
- 6. W/C cistern in timber boxing (Inspection Point 12).
- 7. Timber door in timber frame.
- 10. Solid tiled floor on concrete.

#### Room 9- Office

- 1. Lath and plaster ceiling.
- 2. Timber flat roof above ceiling.
- 3. Solid walls.
- 4. Timber window frame and sill.
- 5. Timber doors in timber frames.
- 6. Brick chimney.
- 7. Timber fireplace surround.
- 8. Hardboard panel covering fireplace.
- 9. Board debris on timber frame within fireplace (Inspection Point 16).
- 10. Modern electrics and fuse-boxes in timber cupboard.
- 11. Timber flooring on concrete.

### **Front of Property**

- 1. Brick built.
- 2. Timber window frames.
- 3. Putty to window frames (Inspection Point 17).
- 4. Timber and glass entrance doors.
- 5. Red slate wall tiles to 2<sup>nd</sup> floor. (No Access Behind)
- 6. Bitumen felt to roof of 2<sup>nd</sup> floor (Inspection Point 18).
- 7. Timber soffits and fascias.
- 8. Plastic guttering and downpipes.
- 9. Fabric canopy in timber boxing above the entrance to the Queensbury pub.
- 10. Lath and plaster ceiling in entrance porch.
- 11. Timber panels either side of entrance porch.
- 12. Modern roof felt on timber flat roof.
- 13. Mastic to metal fan canopy on flat roof (Inspection Point 19).
- 14. Plastic coated gas pipe on wall.

#### **RHS of Side of Property**

- 1. Brick built.
- 2. Timber and Upvc window frames.
- 3. Bitumen felt to flat roof (Inspection Point 20).
- 4. Cement cowling to top of brick chimney (Inspection Point 21).
- 5. Bitumen felt to flat roof (Inspection Point 20).
- 6. Timber soffits and fascias.
- 7. Plastic guttering and downpipes.
- 8. Timber framed entrance to garage.
- 9. Bricked up garage entrance.
- 10. Bitumen flashing above entrance to garage (Inspection Point 22).
- 14. Cast and plastic soil pipes.
- 15. Rendered walls to flat.
- 16. Metal fire escape staircase from flat.

#### Flat Roof 1

- 1. Brick parapet wall.
- 2. Fibreglass coating to roof.
- 3. Bitumen felt to flat roof under fibreglass (Inspection Point 23).
- 4. Four plastic sky-lights.
- 5. One metal and glass sky-light.
- 6. Rope beading to glass sky-light (Inspection Point 24).
- 7. Putty to frames of glass sky-light (Inspection Point 25).

#### Flat Roof 2

- 1. Brick parapet wall.
- 2. Bitumen felt to flat roof (Inspection Point 26).
- 3. Modern ducting on roof lagged in mmmf insulation, foam and rubber.