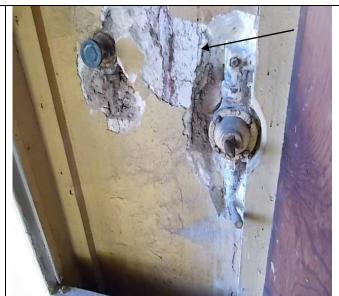

#### Room 5 – Gents W/C

- 1. Modern tiles in suspended metal grid ceiling.
- 2. Lath and plaster ceiling above suspended ceiling.
- 3. Textured coating to lining paper on lath and plaster ceiling (Inspection Point 10).
- 4. Ceramic tiled solid walls.
- 5. Ceramic urinals.
- 6. Copper and plastic pipework.
- 7. Timber boxing housing copper pipework.
- 8. Bakelite cistern (Inspection Point 11).
- 9. Timber doors in timber frames.
- 10. Solid tiled floor on concrete.

#### Room 6 - W/C Cubicle

- 1. Lath and plaster ceiling.
- 2. Solid walls.
- 3. Timber window frame and sill.
- 4. Copper and plastic pipework.
- 5. Ceramic toilet and sink.
- 6. W/C cistern in timber boxing (Inspection Point 12).
- 7. Timber door in timber frame.
- 10. Solid tiled floor on concrete.