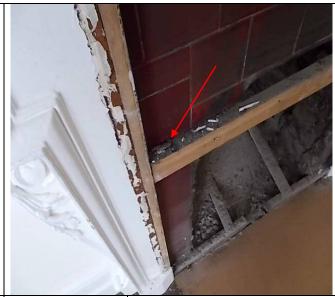

#### Room 3 – Cupboard under Stairs

- 1. Timber stairs overhead.
- 2. Timber walls.
- 3. Timber door with metal panel.
- 4. Timber panelling around door.
- 5. Redundant cement sheet to rear of cupboard (Inspection Point 09).
- 6. Concrete floor.