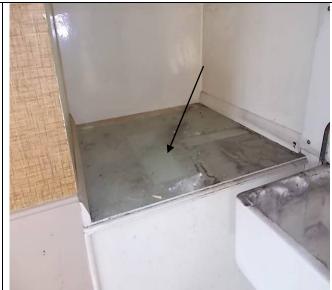

#### Room 4 - Cupboard

- 1. Timber panelled ceiling (No Access Above).
- 2. Timber panelled clad solid walls.
- 3. Timber door in timber frame.
- 4. Timber panels above and to the side of the door.
- 5. Floortiles and bitumen on timber floorboards (Inspection Point 04).

#### Room 7-Office

- 1. Plasterboard ceiling.
- 2. Timber flat roof above ceiling.
- 3. Solid walls.
- 4. Timber window frame and sill.
- 5. Timber internal door in timber frame.
- 6. Timber and glass entrance door in timber frame.
- 7. Floortiles on concrete under timber flooring (Inspection Point 13).