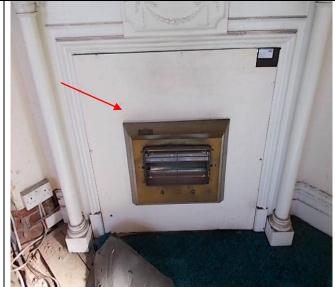

#### Room 5 - Office

- 1. Lath and plaster ceiling on timber joists.
- 2. Solid walls.
- 3. Timber window frame with timber reveals and sill.
- 4. Timber fire surround on solid chimney.
- 5. Panel covering fireplace (Inspection Point 05)
- 6. Internal timber door in timber frame.
- 7. Timber and glass fire-exit door in timber frame.
- 8. Carpet on hardboard on timber floorboards.
- 9. Bitumen stair nosing on entrance step (Inspection Point 06)