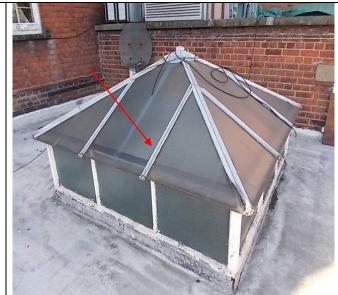

#### Flat Roof 1

- 1. Brick parapet wall.
- 2. Fibreglass coating to roof.
- 3. Bitumen felt to flat roof under fibreglass (Inspection Point 23).
- 4. Four plastic sky-lights.
- 5. One metal and glass sky-light.
- 6. Rope beading to glass sky-light (Inspection Point 24).
- 7. Putty to frames of glass sky-light (Inspection Point 25).