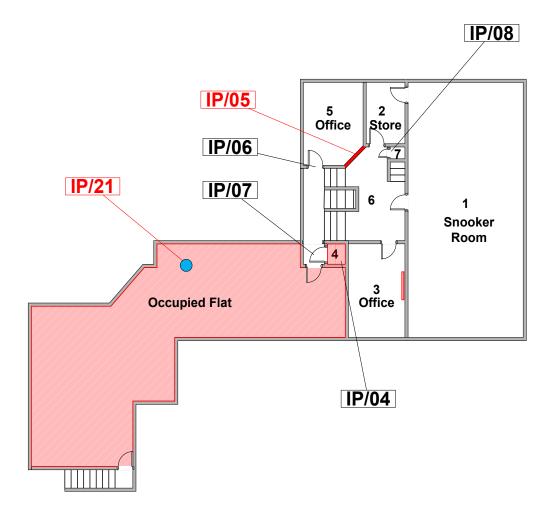

#### Room 4 - Cupboard

- 1. Timber panelled ceiling (No Access Above).
- 2. Timber panelled clad solid walls.
- 3. Timber door in timber frame.
- 4. Timber panels above and to the side of the door.
- 5. Floortiles and bitumen on timber floorboards (Inspection Point 04).

#### Room 5 - Office

- 1. Lath and plaster ceiling on timber joists.
- 2. Solid walls.
- 3. Timber window frame with timber reveals and sill.
- 4. Timber fire surround on solid chimney.
- 5. Panel covering fireplace (Inspection Point 05)
- 6. Internal timber door in timber frame.
- 7. Timber and glass fire-exit door in timber frame.
- 8. Carpet on hardboard on timber floorboards.
- 9. Bitumen stair nosing on entrance step (Inspection Point 06)

### Room 6 - Landing and Stairs

- 1. Lath and plaster ceiling on timber joists.
- 2. Solid walls.
- 3. Timber window frame and sill.
- 4. Timber doors in timber frames.
- 5. Carpet tiles on timber floorboards.
- 6. Floortiles and bitumen under carpet on timber floorboards outside Room 4 (Inspection Point 07)
- 7. Carpet on timber stairs.
- 8. Plastic and metal pipework under floorboards.
- 9. Bitumen stair nosing on entrance step (Inspection Point 06).

### Room 7- Cupboard under Stairs

- 1. Timber stairs above.
- 2. Solid walls and lath and plaster walls.
- 3. Timber panels to side of stairs.
- 4. Timber door in timber frame.
- 5. Timber floorboards.
- 6. Floortiles and bitumen on timber floorboards to side of cupboard (Inspection Point 08)
- 7. Plastic and metal pipework under floorboards.

#### **Occupied Flat**

1. No Access was gained to occupied flat at time of survey